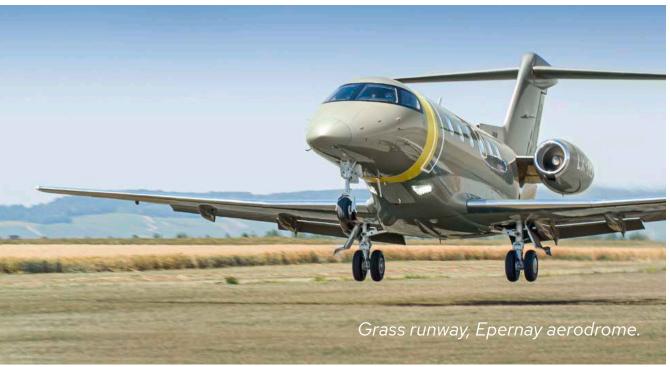

PILATUS PC-24

The world's only
Super Versatile Jet

Tetfly



## FASTER, CLOSER

Introducing the PC-24, the only aircraft combining the versatility of a turboprop with the cabin of a medium sized jet and with light jet performance.

It is a plane that simply doesn't fit into any of the existing business jet categories, that's why Pilatus had to create a new one:

The Super Versatile Jet category.

Jetfly is proud to present the world's first and only Super Versatile Jet: The Pilatus PC-24.





CABIN 14,2 METERS<sup>3</sup> SEATS 8 SPEED 440 KNOTS / 815 KM/H

RANGE MAX (2 pilots/1 pax)
1.800 NM / 3.300 KM

LANDING 850 METERS







# JETFLY PROGRAM ADVANTAGES

- 1 Availability of your aircraft is guaranteed
- 2 Invoiced based on occupied hours only
- 3 Access to 3 000+ airports and small airfields
- 4 No cancellation fees

#### THE PC-24 CABIN

The cabin is superior to other business jets which cost almost twice as much. It has 8 passenger seats in a double club cabin configuration..

#### A LARGE CARGO DOOR

Thanks to the rear "Cargo" door measuring
1.30 m x 1.25 m,
bulky luggage
such as golf bags,
skis and bicycles
can be taken
on board.







—— 1,69 m



### THE UNIQUE PC-24

FAST

SPACIOUS

VERSATILE

DISCRETE

ECONOMICAL

# Tetfly

+352 26 19 36 36 info@jetfly.com www.jetfly.com

11, rue Jean Fischbach L-3372 Leudelange Luxembourg