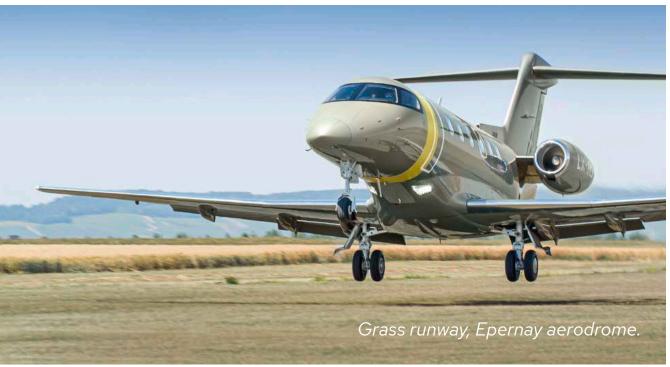

## FASTER, CLOSER

Introducing the PC-24, the only aircraft combining the versatility of a turboprop with the cabin of a medium sized jet and with light jet performance.

It is a plane that simply doesn't fit into any of the existing business jet categories, that's why Pilatus had to create a new one:

The Super Versatile Jet category.

Jetfly is proud to present the world's first and only Super Versatile Jet: The Pilatus PC-24.

CABIN 14,2 METERS<sup>3</sup> SEATS 8 SPEED 440 KNOTS / 815 KM/H

RANGE MAX (2 pilots/1 pax)
1.800 NM / 3.300 KM

LANDING 850 METERS