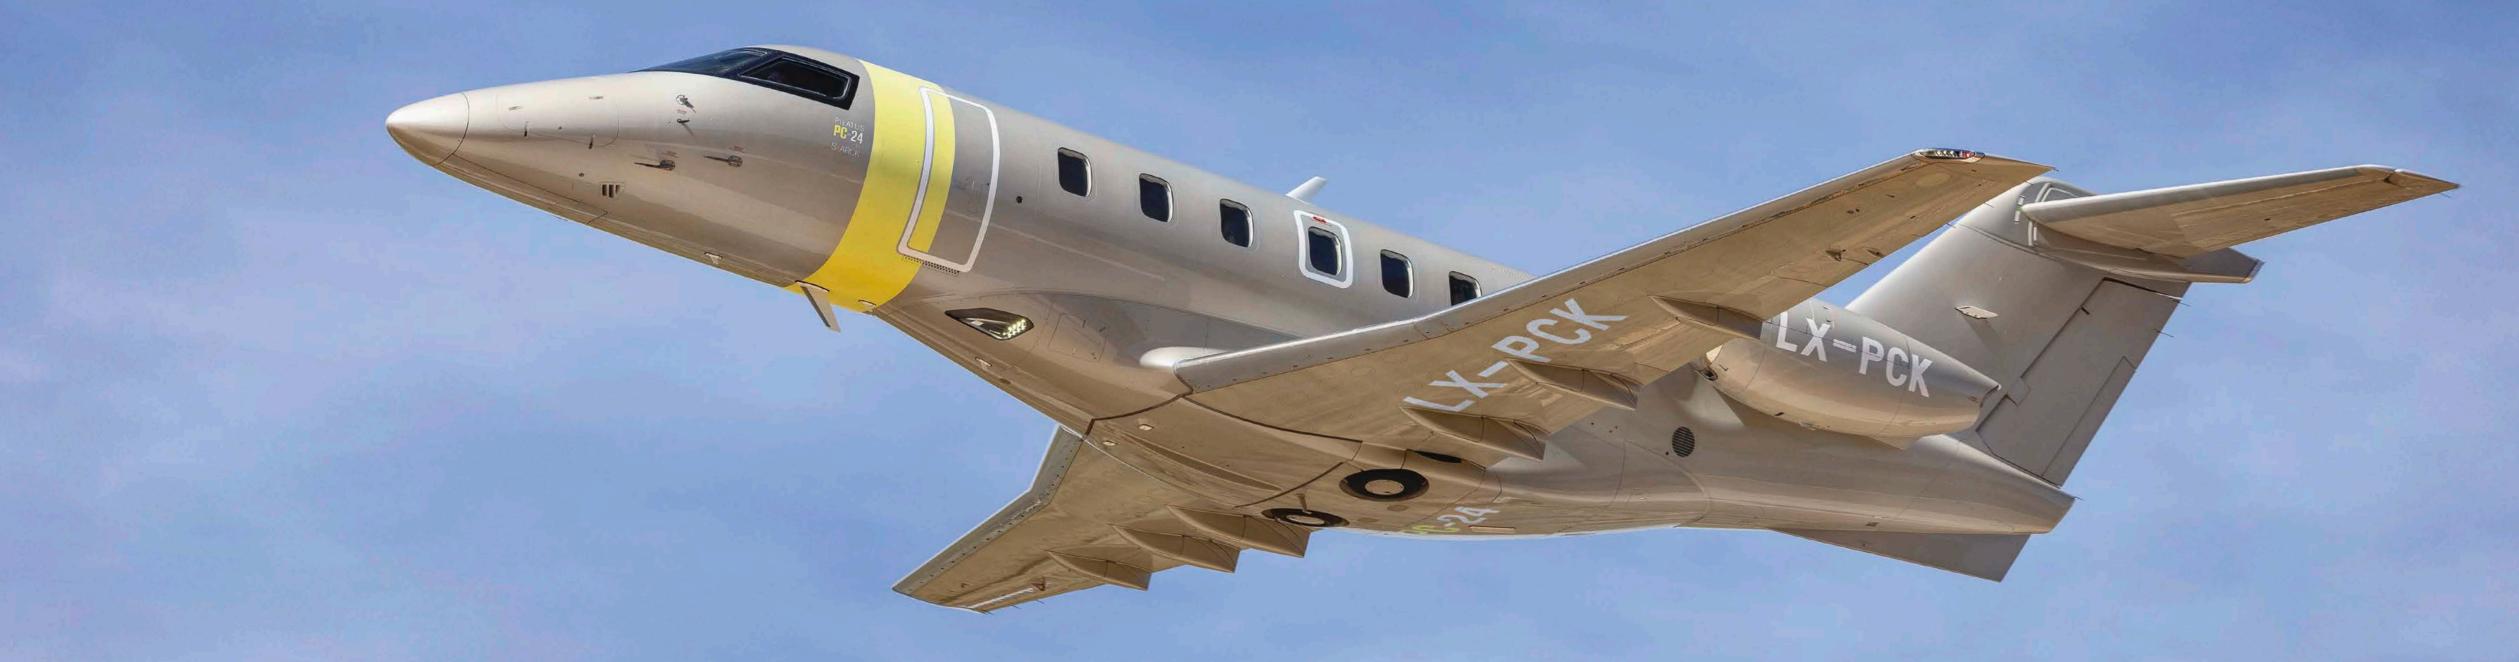

## FASTER, CLOSER

Introducing the PC-24, the only aircraft combining the versatility of a turboprop with the cabin of a medium sized jet and with light jet performance.

It is a plane that simply doesn't fit into any of the existing business jet categories, that's why Pilatus had to create a new one:

The Super Versatile Jet category.

Jetfly is proud to present the world's first and only Super Versatile Jet: The Pilatus PC-24.

CABIN 14,2 METERS<sup>3</sup> SEATS 8 SPEED 440 KNOTS / 815 KM/H

RANGE MAX (2 pilots/1 pax)
1.800 NM / 3.300 KM