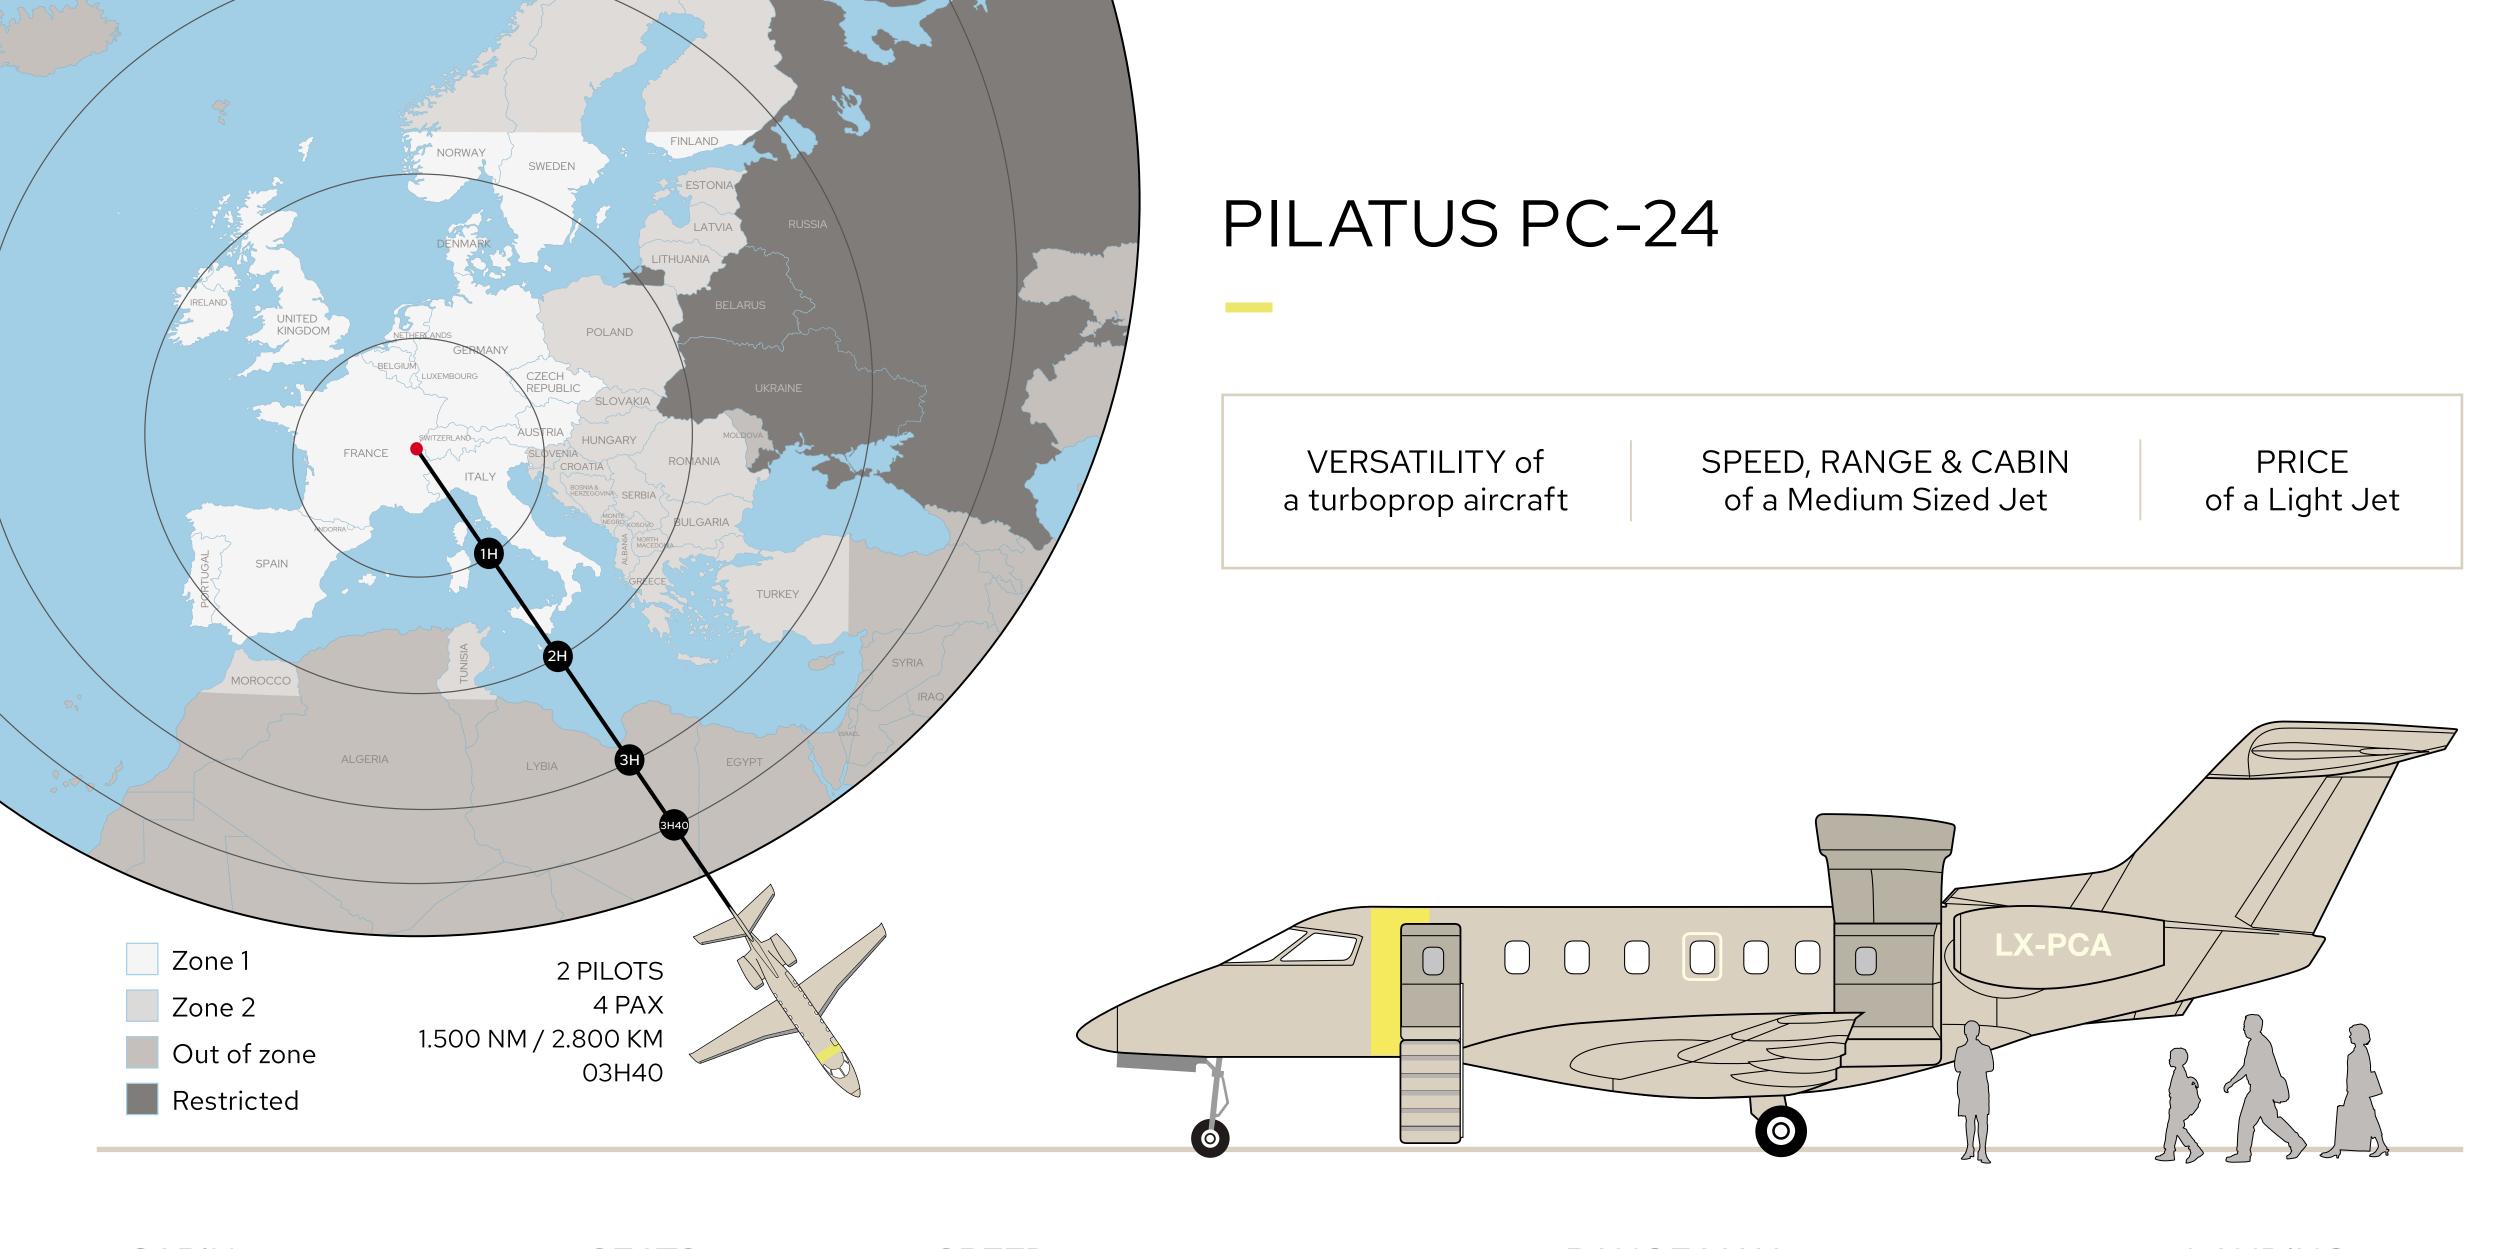

The Super Versatile Jet category.

Jetfly is proud to present the world's first and only Super Versatile Jet: The Pilatus PC-24.

CABIN 14,2 METERS<sup>3</sup> SEATS 8 SPEED 440 KNOTS / 815 KM/H

RANGE MAX (2 pilots/1 pax)
1.800 NM / 3.300 KM

LANDING 850 METERS

## JETFLY PROGRAM ADVANTAGES

- 1 Availability of your aircraft is guaranteed
- 2 Invoiced based on occupied hours only
- 3 Access to 3 000+ airports and small airfields
- 4 No cancellation fees