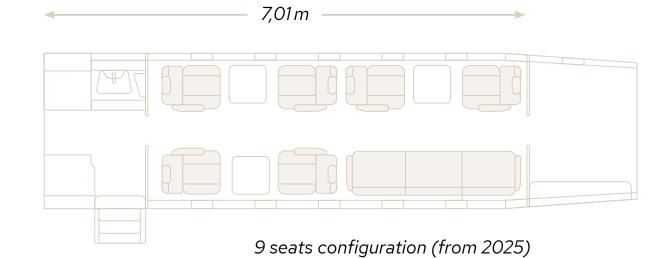

The Super Versatile Jet category.

Jetfly is proud to present the world's first and only Super Versatile Jet: The Pilatus PC-24.

CABIN 14,2 METERS<sup>3</sup> SEATS 8 SPEED 440 KNOTS / 815 KM/H

RANGE MAX (2 pilots/1 pax)
1.800 NM / 3.300 KM

#### THE PC-24 CABIN

The cabin is superior to other business jets which cost almost twice as much. It has 8 passenger seats in a double club cabin configuration..