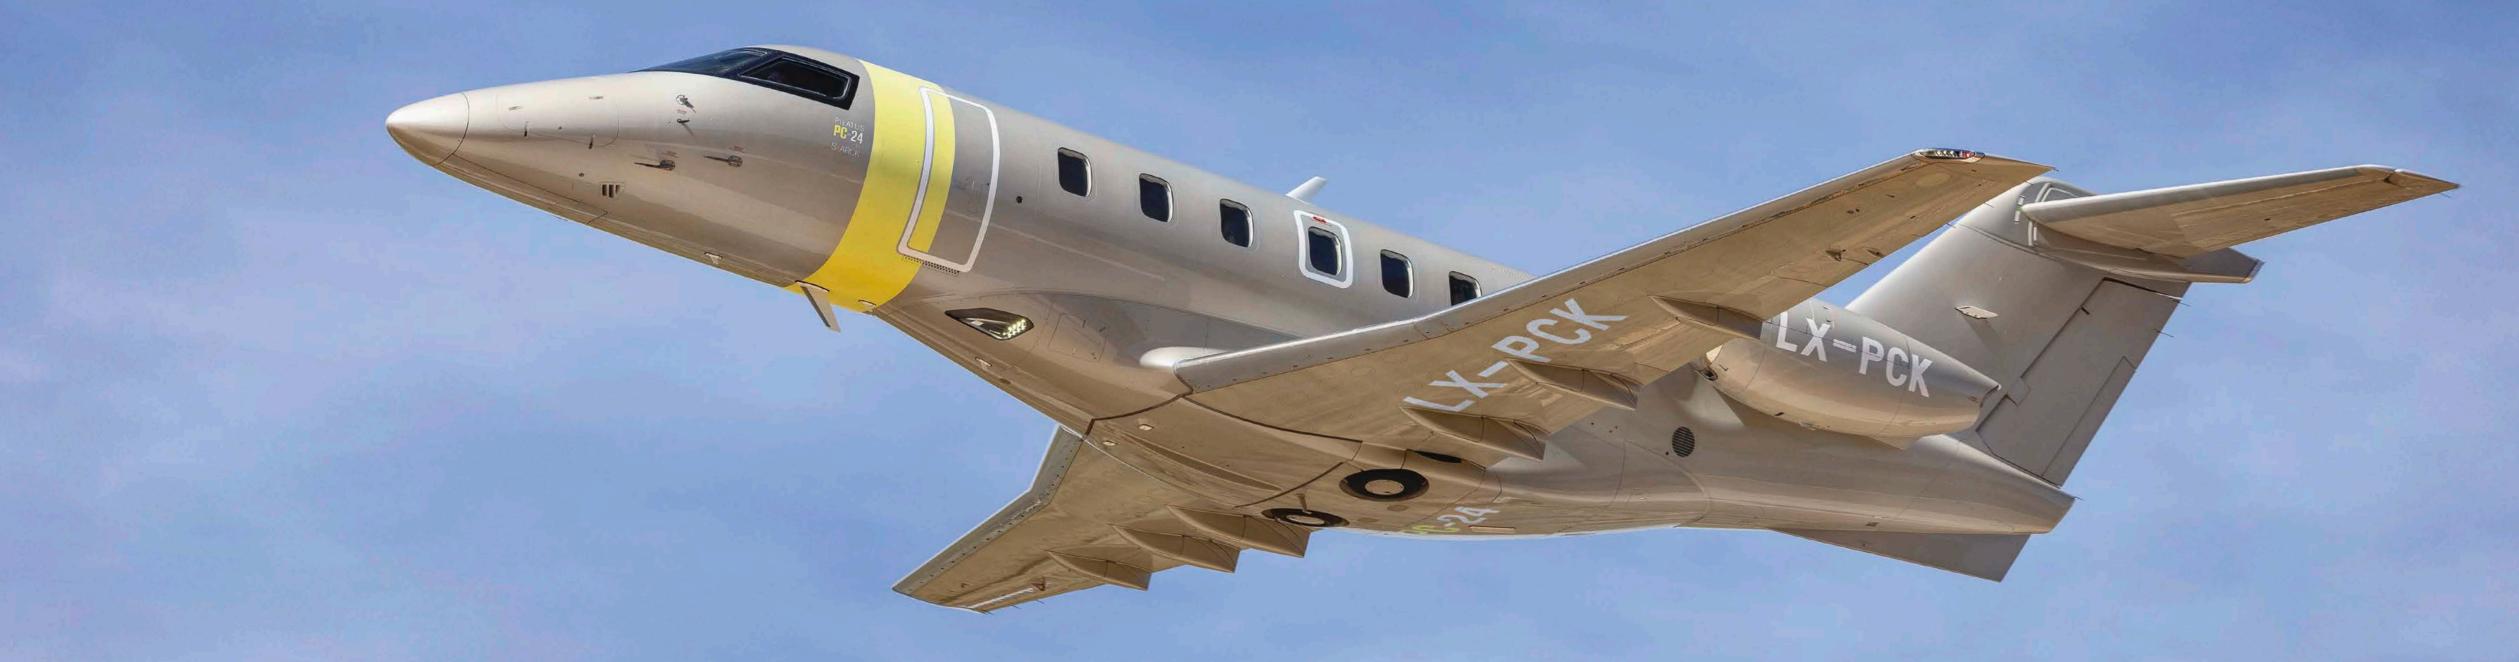

## FASTER, CLOSER

Introducing the PC-24, the only aircraft combining the versatility of a turboprop with the cabin of a medium sized jet and with light jet performance.

It is a plane that simply doesn't fit into any of the existing business jet categories, that's why Pilatus had to create a new one:

The Super Versatile Jet category.

Jetfly is proud to present the world's first and only Super Versatile Jet: The Pilatus PC-24.

CABIN 14,2 METERS<sup>3</sup> SEATS 8 SPEED 440 KNOTS / 815 KM/H

RANGE MAX (2 pilots/1 pax)
1.800 NM / 3.300 KM

### THE UNIQUE PC-24

FAST

SPACIOUS

VERSATILE

DISCRETE

ECONOMICAL