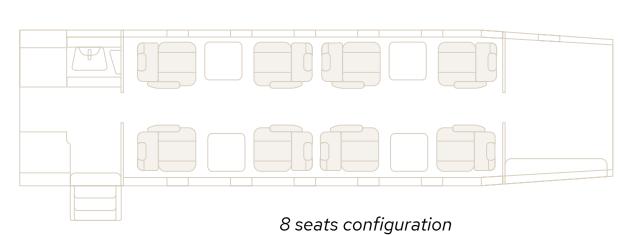

The Super Versatile Jet category.

Jetfly is proud to present the world's first and only Super Versatile Jet: The Pilatus PC-24.

CABIN 14,2 METERS<sup>3</sup> SEATS 8 SPEED 440 KNOTS / 815 KM/H

RANGE MAX (2 pilots/1 pax)
1.800 NM / 3.300 KM

#### THE PC-24 CABIN

The cabin is superior to other business jets which cost almost twice as much. It has 8 passenger seats in a double club cabin configuration..