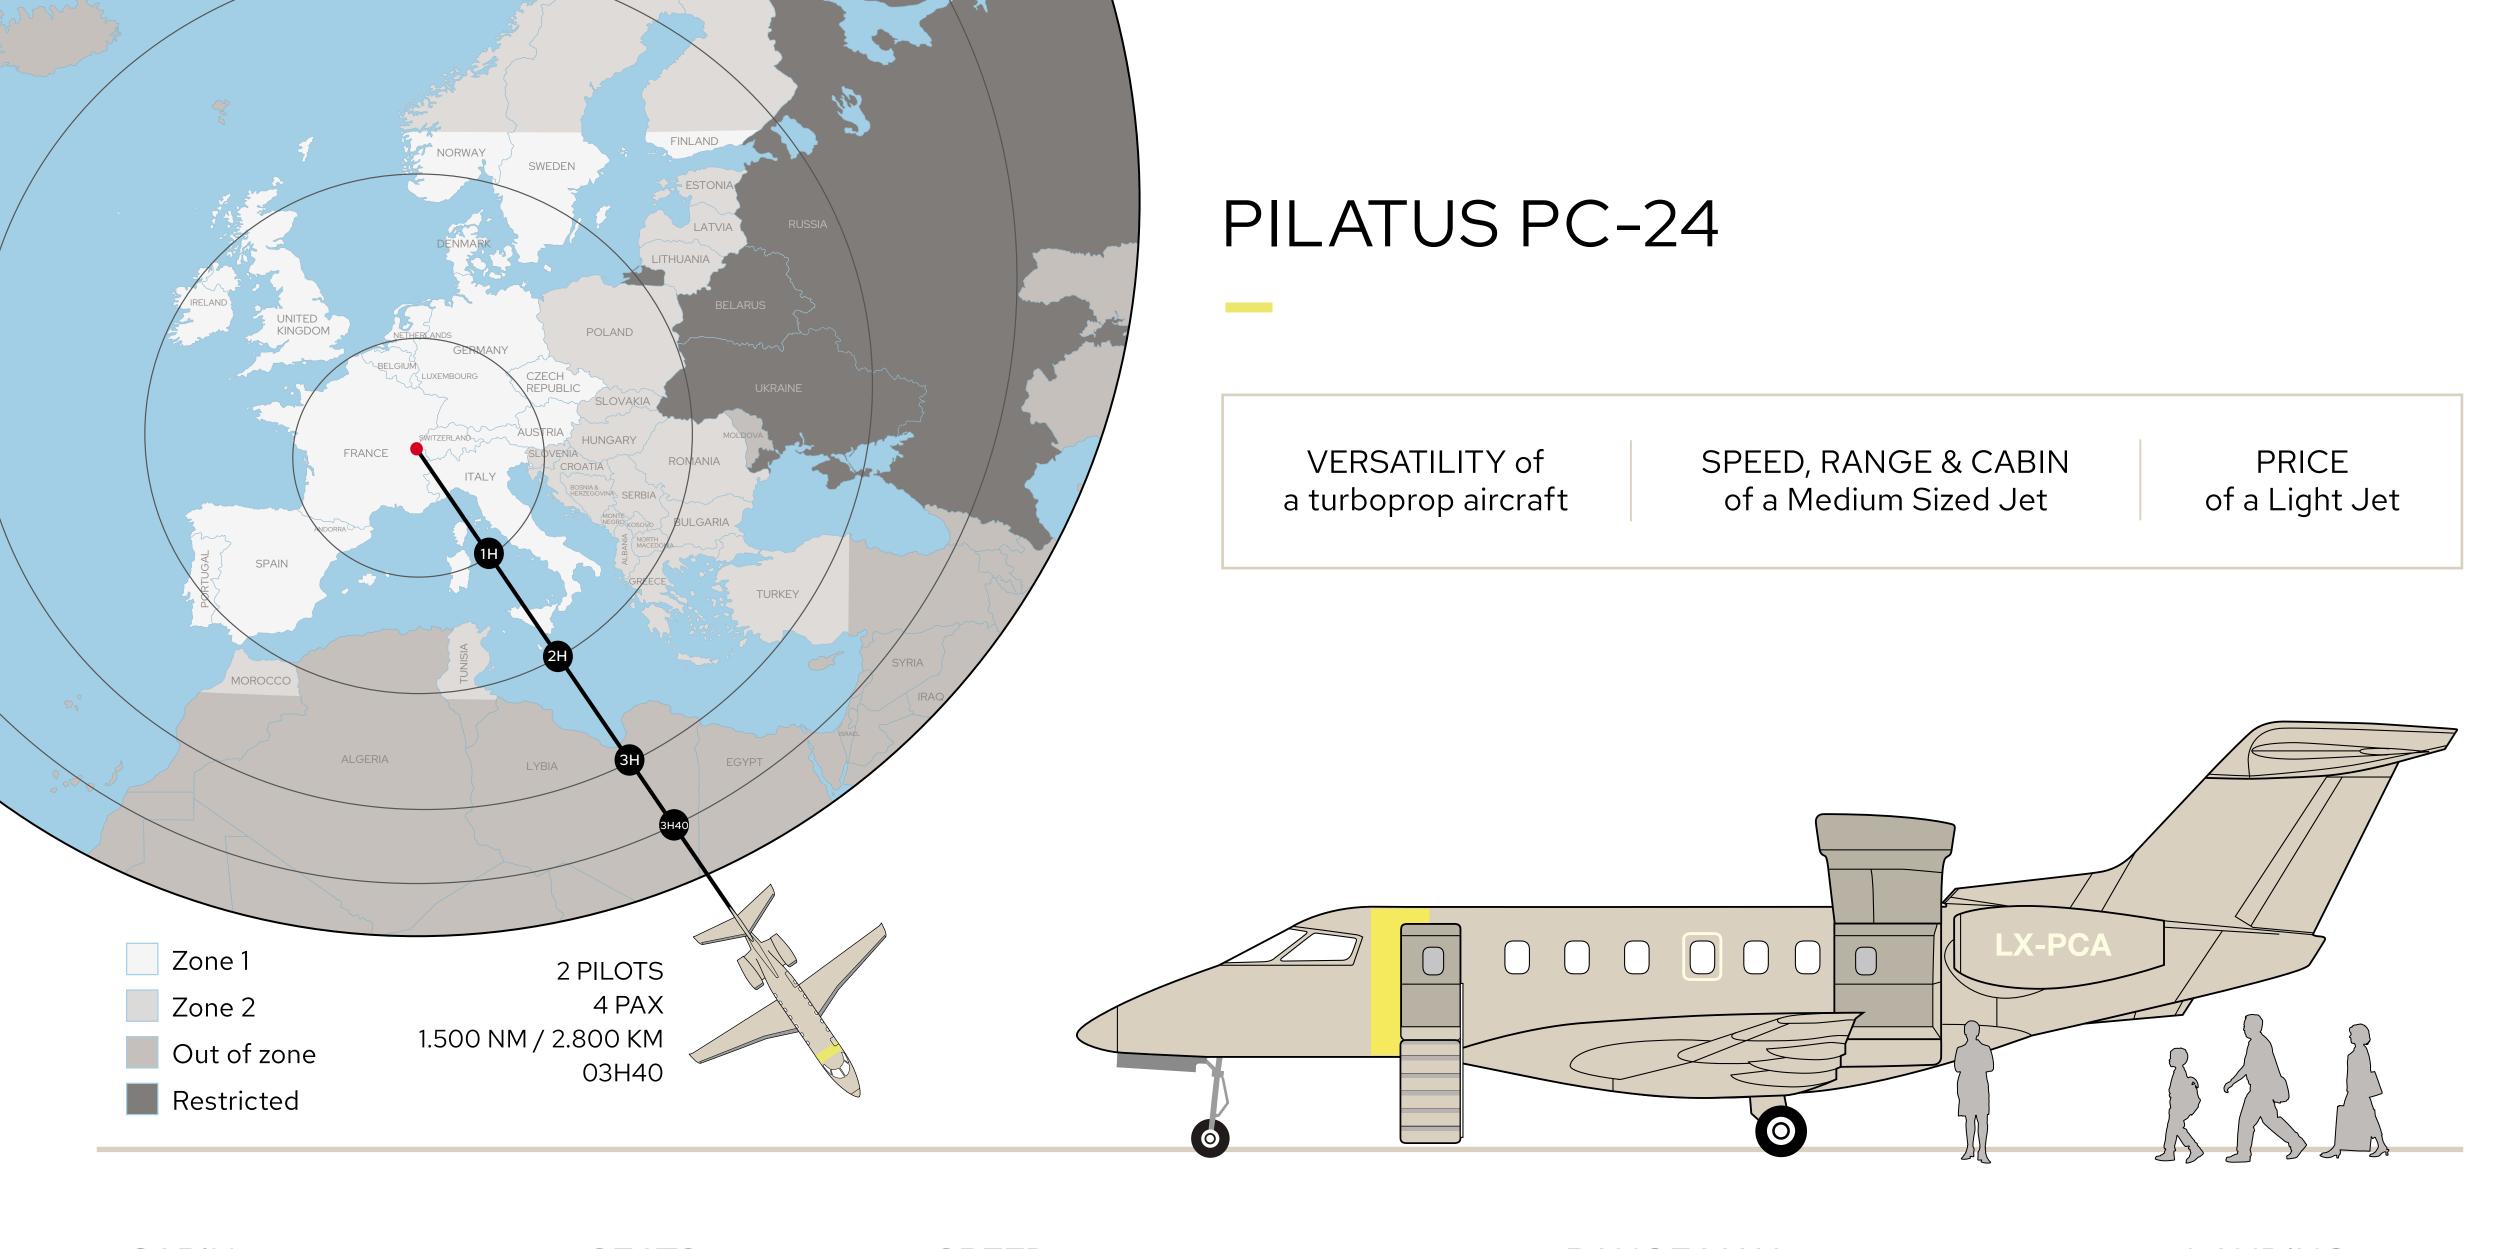

The Super Versatile Jet category.

Jetfly is proud to present the world's first and only Super Versatile Jet: The Pilatus PC-24.

CABIN 14,2 METERS<sup>3</sup> SEATS 8 SPEED 440 KNOTS / 815 KM/H

RANGE MAX (2 pilots/1 pax)
1.800 NM / 3.300 KM

LANDING 850 METERS