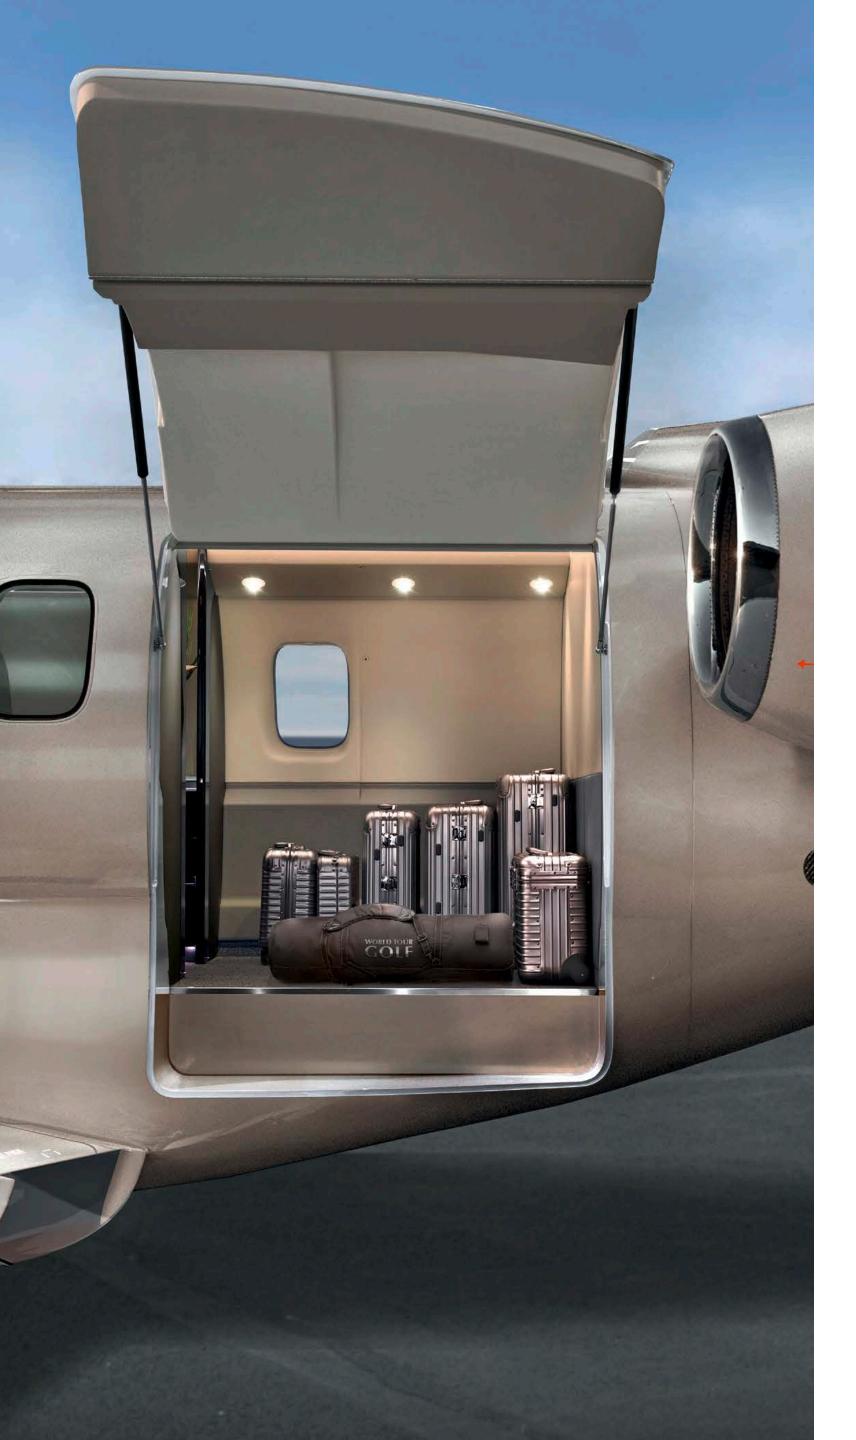

#### A LARGE CARGO DOOR

Thanks to the rear "Cargo" door measuring
1.30 m x 1.25 m,
bulky luggage
such as golf bags,
skis and bicycles
can be taken
on board.

—— 1,69 m