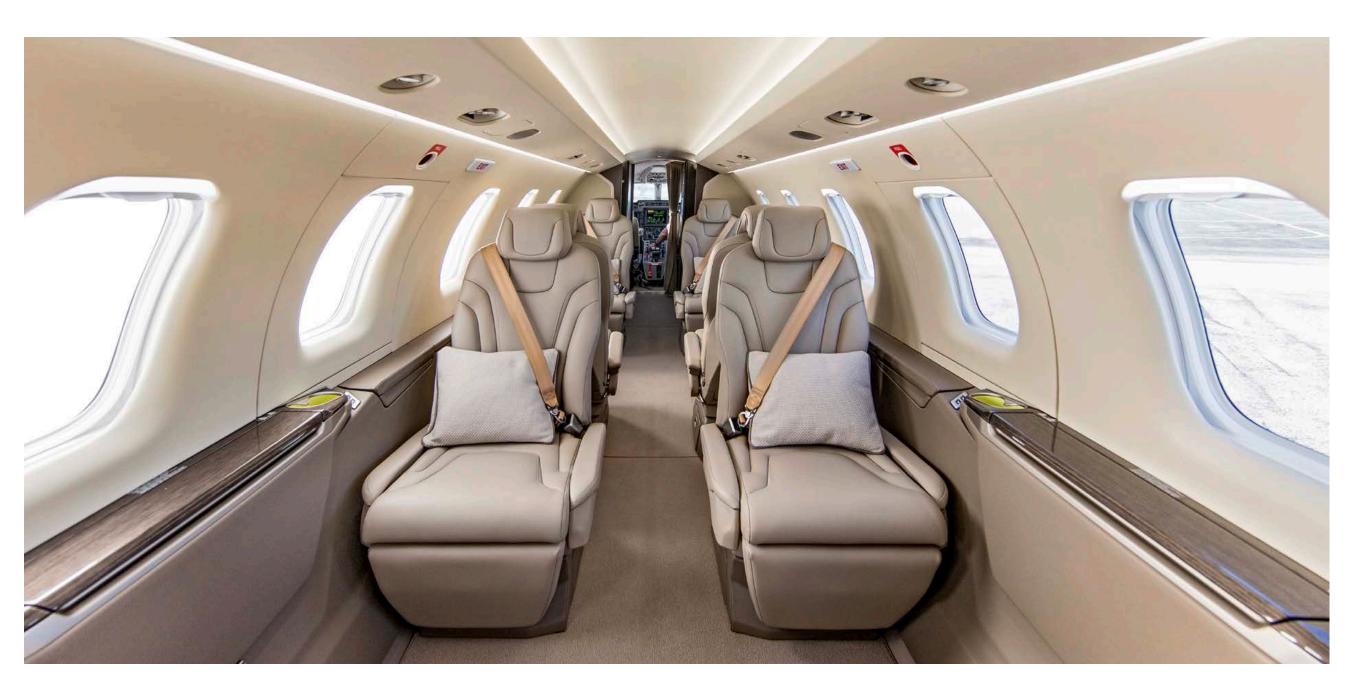

#### THE PC-24 CABIN

The cabin is superior to other business jets which cost almost twice as much. It has 8 passenger seats in a double club cabin configuration..