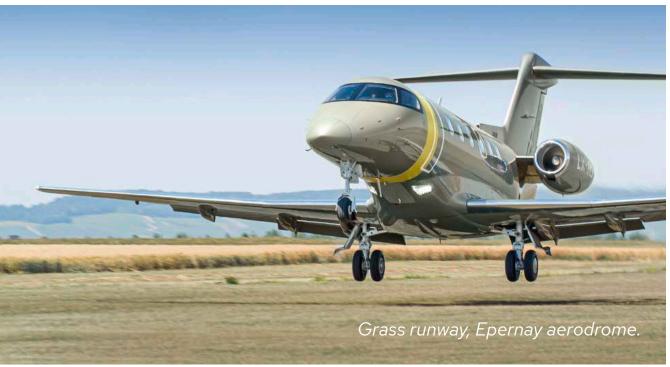

PILATUS PC-24

The world's only
Super Versatile Jet

Tetfly



## FASTER, CLOSER

Introducing the PC-24, the only aircraft combining the versatility of a turboprop with the cabin of a medium sized jet and with light jet performance.

It is a plane that simply doesn't fit into any of the existing business jet categories, that's why Pilatus had to create a new one:

The Super Versatile Jet category.

Jetfly is proud to present the world's first and only Super Versatile Jet: The Pilatus PC-24.





CABIN 14,2 METERS<sup>3</sup> SEATS 8 SPEED 440 KNOTS / 815 KM/H

RANGE MAX (2 pilots/1 pax)
1.800 NM / 3.300 KM

LANDING 850 METERS







## JETFLY PROGRAM ADVANTAGES

- 1 Availability of your aircraft is guaranteed
- 2 Invoiced based on occupied hours only
- 3 Access to 3 000+ airports and small airfields
- 4 No cancellation fees

#### THE PC-24 CABIN

The cabin is superior to other business jets which cost almost twice as much. It has 8 passenger seats in a double club cabin configuration..

#### A LARGE CARGO DOOR

Thanks to the rear "Cargo" door measuring
1.30 m x 1.25 m,
bulky luggage
such as golf bags,
skis and bicycles
can be taken
on board.







—— 1,69 m



### THE UNIQUE PC-24

FAST

SPACIOUS

VERSATILE

DISCRETE

ECONOMICAL

# Tetfly

+352 26 19 36 36 info@jetfly.com www.jetfly.com

Jetfly Aviation SA Skypark Business Center Luxembourg Airport L-1748 Luxembourg Luxembourg