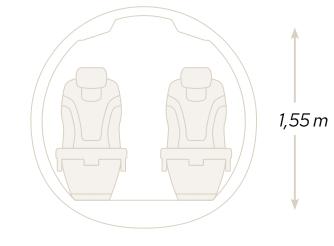

#### THE PC-24 CABIN

The cabin is superior to other business jets which cost almost twice as much. It has 8 passenger seats in a double club cabin configuration..