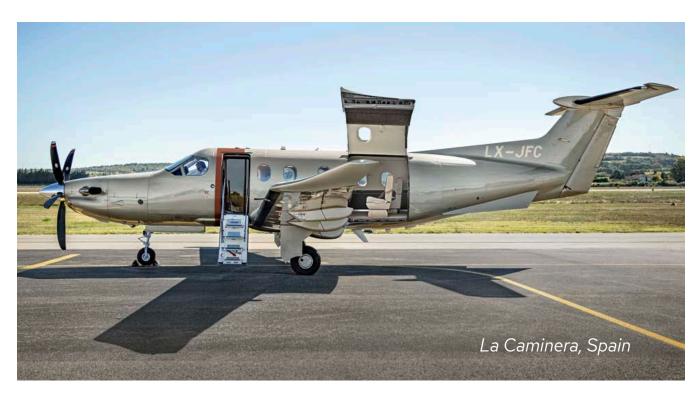

#### A LARGE CARGO DOOR

Thanks to the rear
"Cargo" door measuring
1.35 m x 1.32 m, bulky
luggage such as golf
bags, skis and bicycles
can be taken on board.