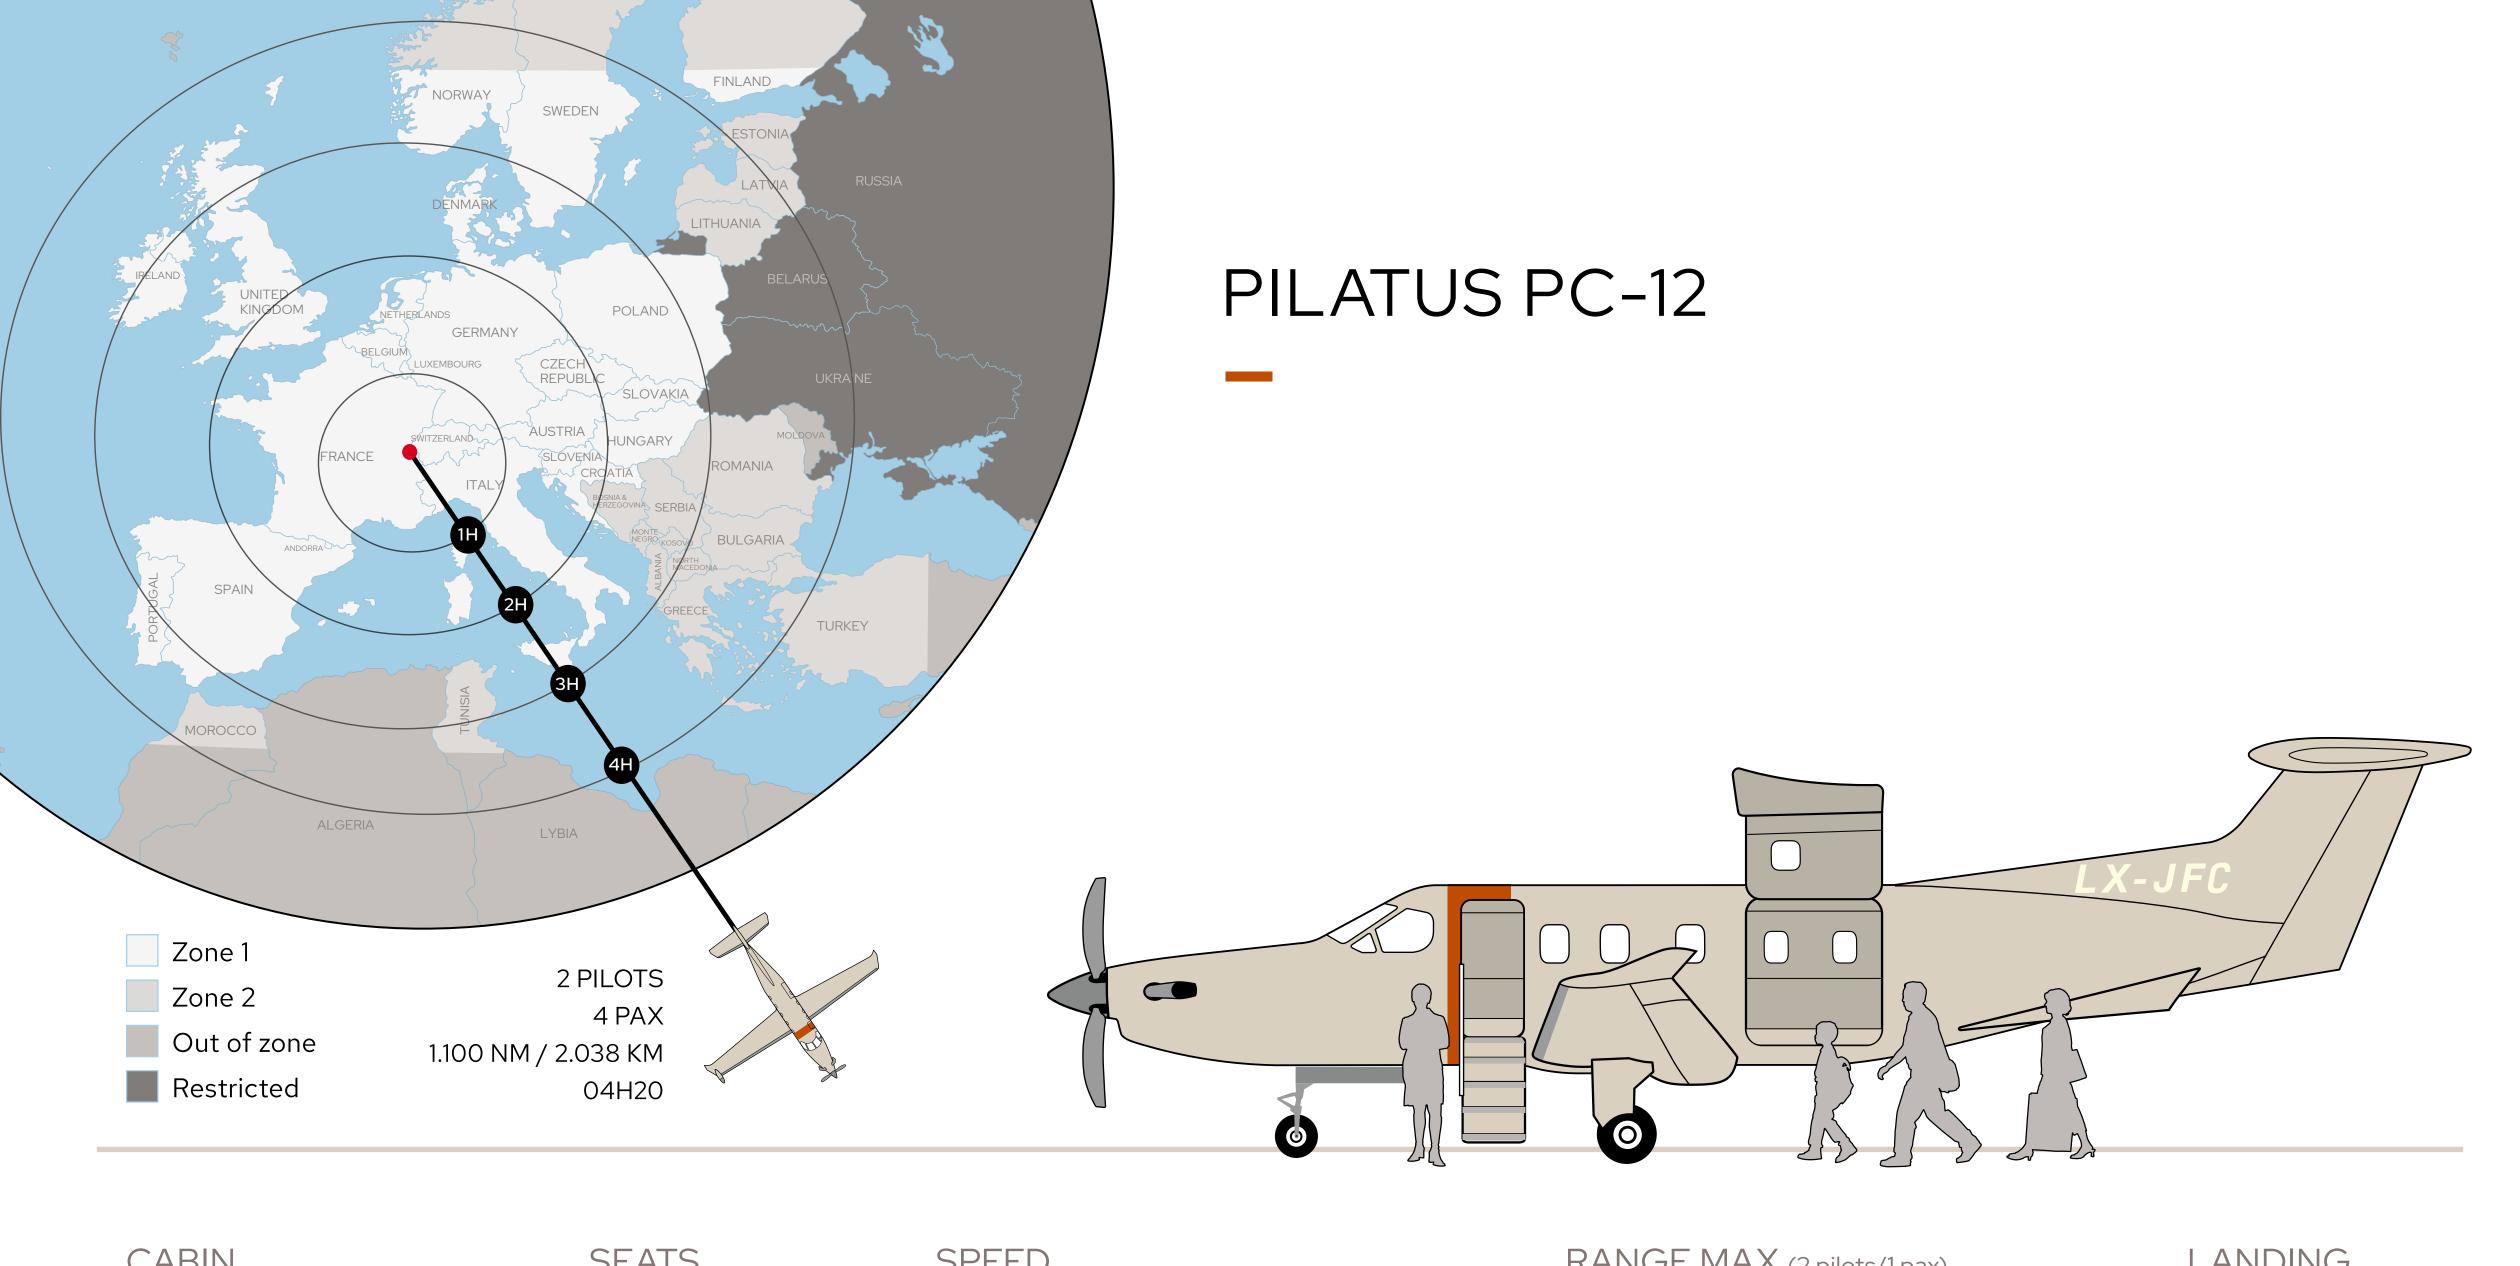

PILATUS PC-12

\_

The magic plane

Tetfly

CABIN
9,3 METERS<sup>3</sup>

SEATS 6-8 SPEED 295 KNOTS / 545 KM/H RANGE MAX (2 pilots/1 pax) 1.350 NM / 2.500 KM LANDING 650 METERS

## JETFLY PROGRAM ADVANTAGES

- 1 Availability of your aircraft is guaranteed
- 2 Invoiced based on occupied hours only
- 3 Access to 3 000+ airports and small airfields
- 4 No cancellation fees