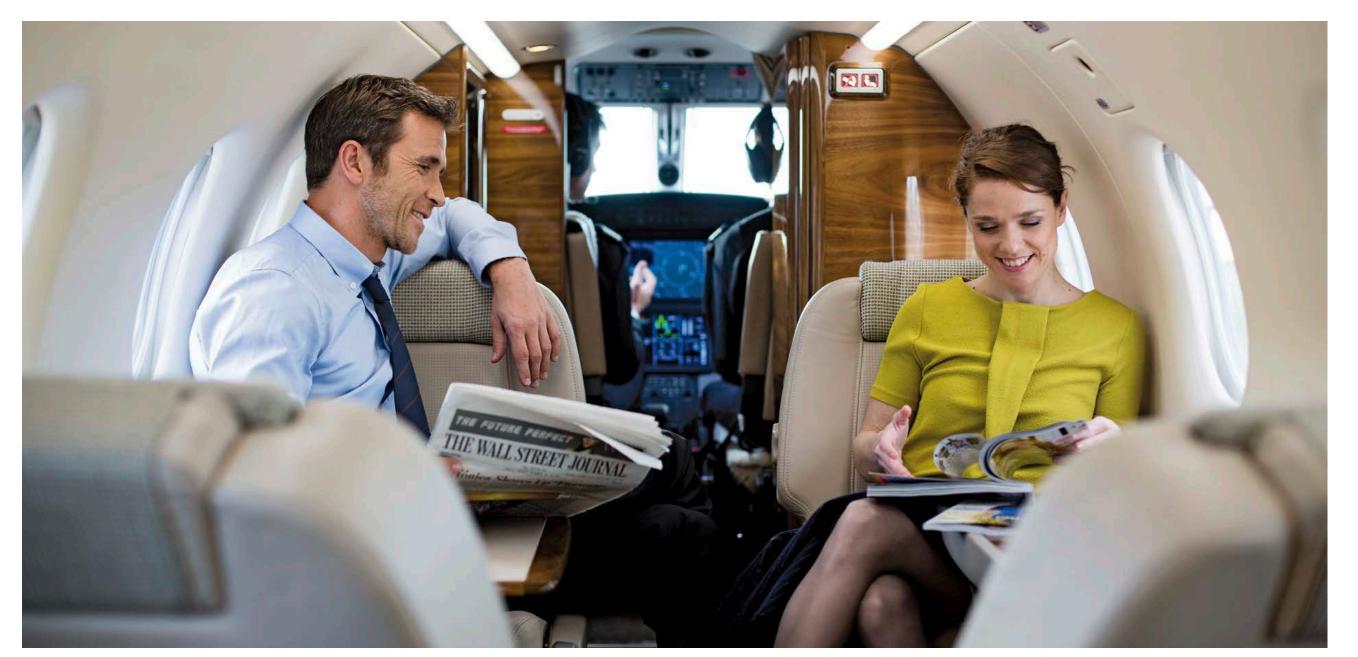

#### A SPACIOUS CABIN

The PC-12 has a cabin two and a half times larger than a very light jet and comparable to mid-sized jets. It has 6 passenger seats in an executive layout and can be reconfigured at any time into an 8 seater.