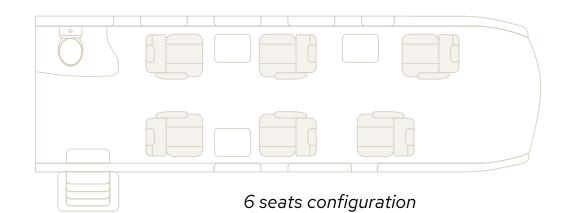

#### A SPACIOUS CABIN

The PC-12 has a cabin two and a half times larger than a very light jet and comparable to mid-sized jets. It has 6 passenger seats in an executive layout and can be reconfigured at any time into an 8 seater.