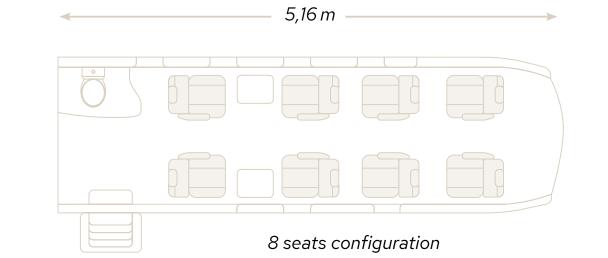

#### A SPACIOUS CABIN

The PC-12 has a cabin two and a half times larger than a very light jet and comparable to mid-sized jets. It has 6 passenger seats in an executive layout and can be reconfigured at any time into an 8 seater.