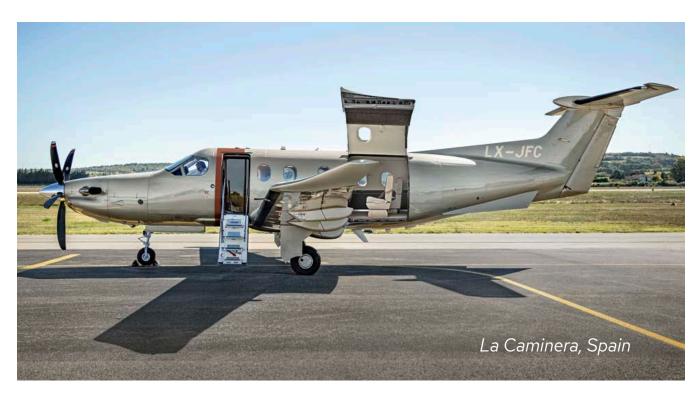

PILATUS PC-12

\_

The magic plane

Tetfly

CABIN
9,3 METERS<sup>3</sup>

SEATS 6-8 SPEED 295 KNOTS / 545 KM/H RANGE MAX (2 pilots/1 pax) 1.350 NM / 2.500 KM LANDING 650 METERS

#### A LARGE CARGO DOOR

Thanks to the rear
"Cargo" door measuring
1.35 m x 1.32 m, bulky
luggage such as golf
bags, skis and bicycles
can be taken on board.