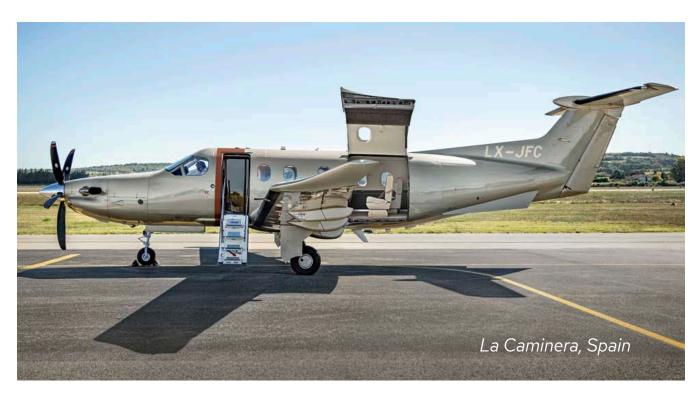

PILATUS PC-12

\_

The magic plane

Tetfly

CABIN
9,3 METERS<sup>3</sup>

SEATS 6-8 SPEED 295 KNOTS / 545 KM/H RANGE MAX (2 pilots/1 pax) 1.350 NM / 2.500 KM LANDING 650 METERS

## A LARGE CARGO DOOR

Thanks to the rear
"Cargo" door measuring
1.35 m x 1.32 m, bulky
luggage such as golf
bags, skis and bicycles
can be taken on board.