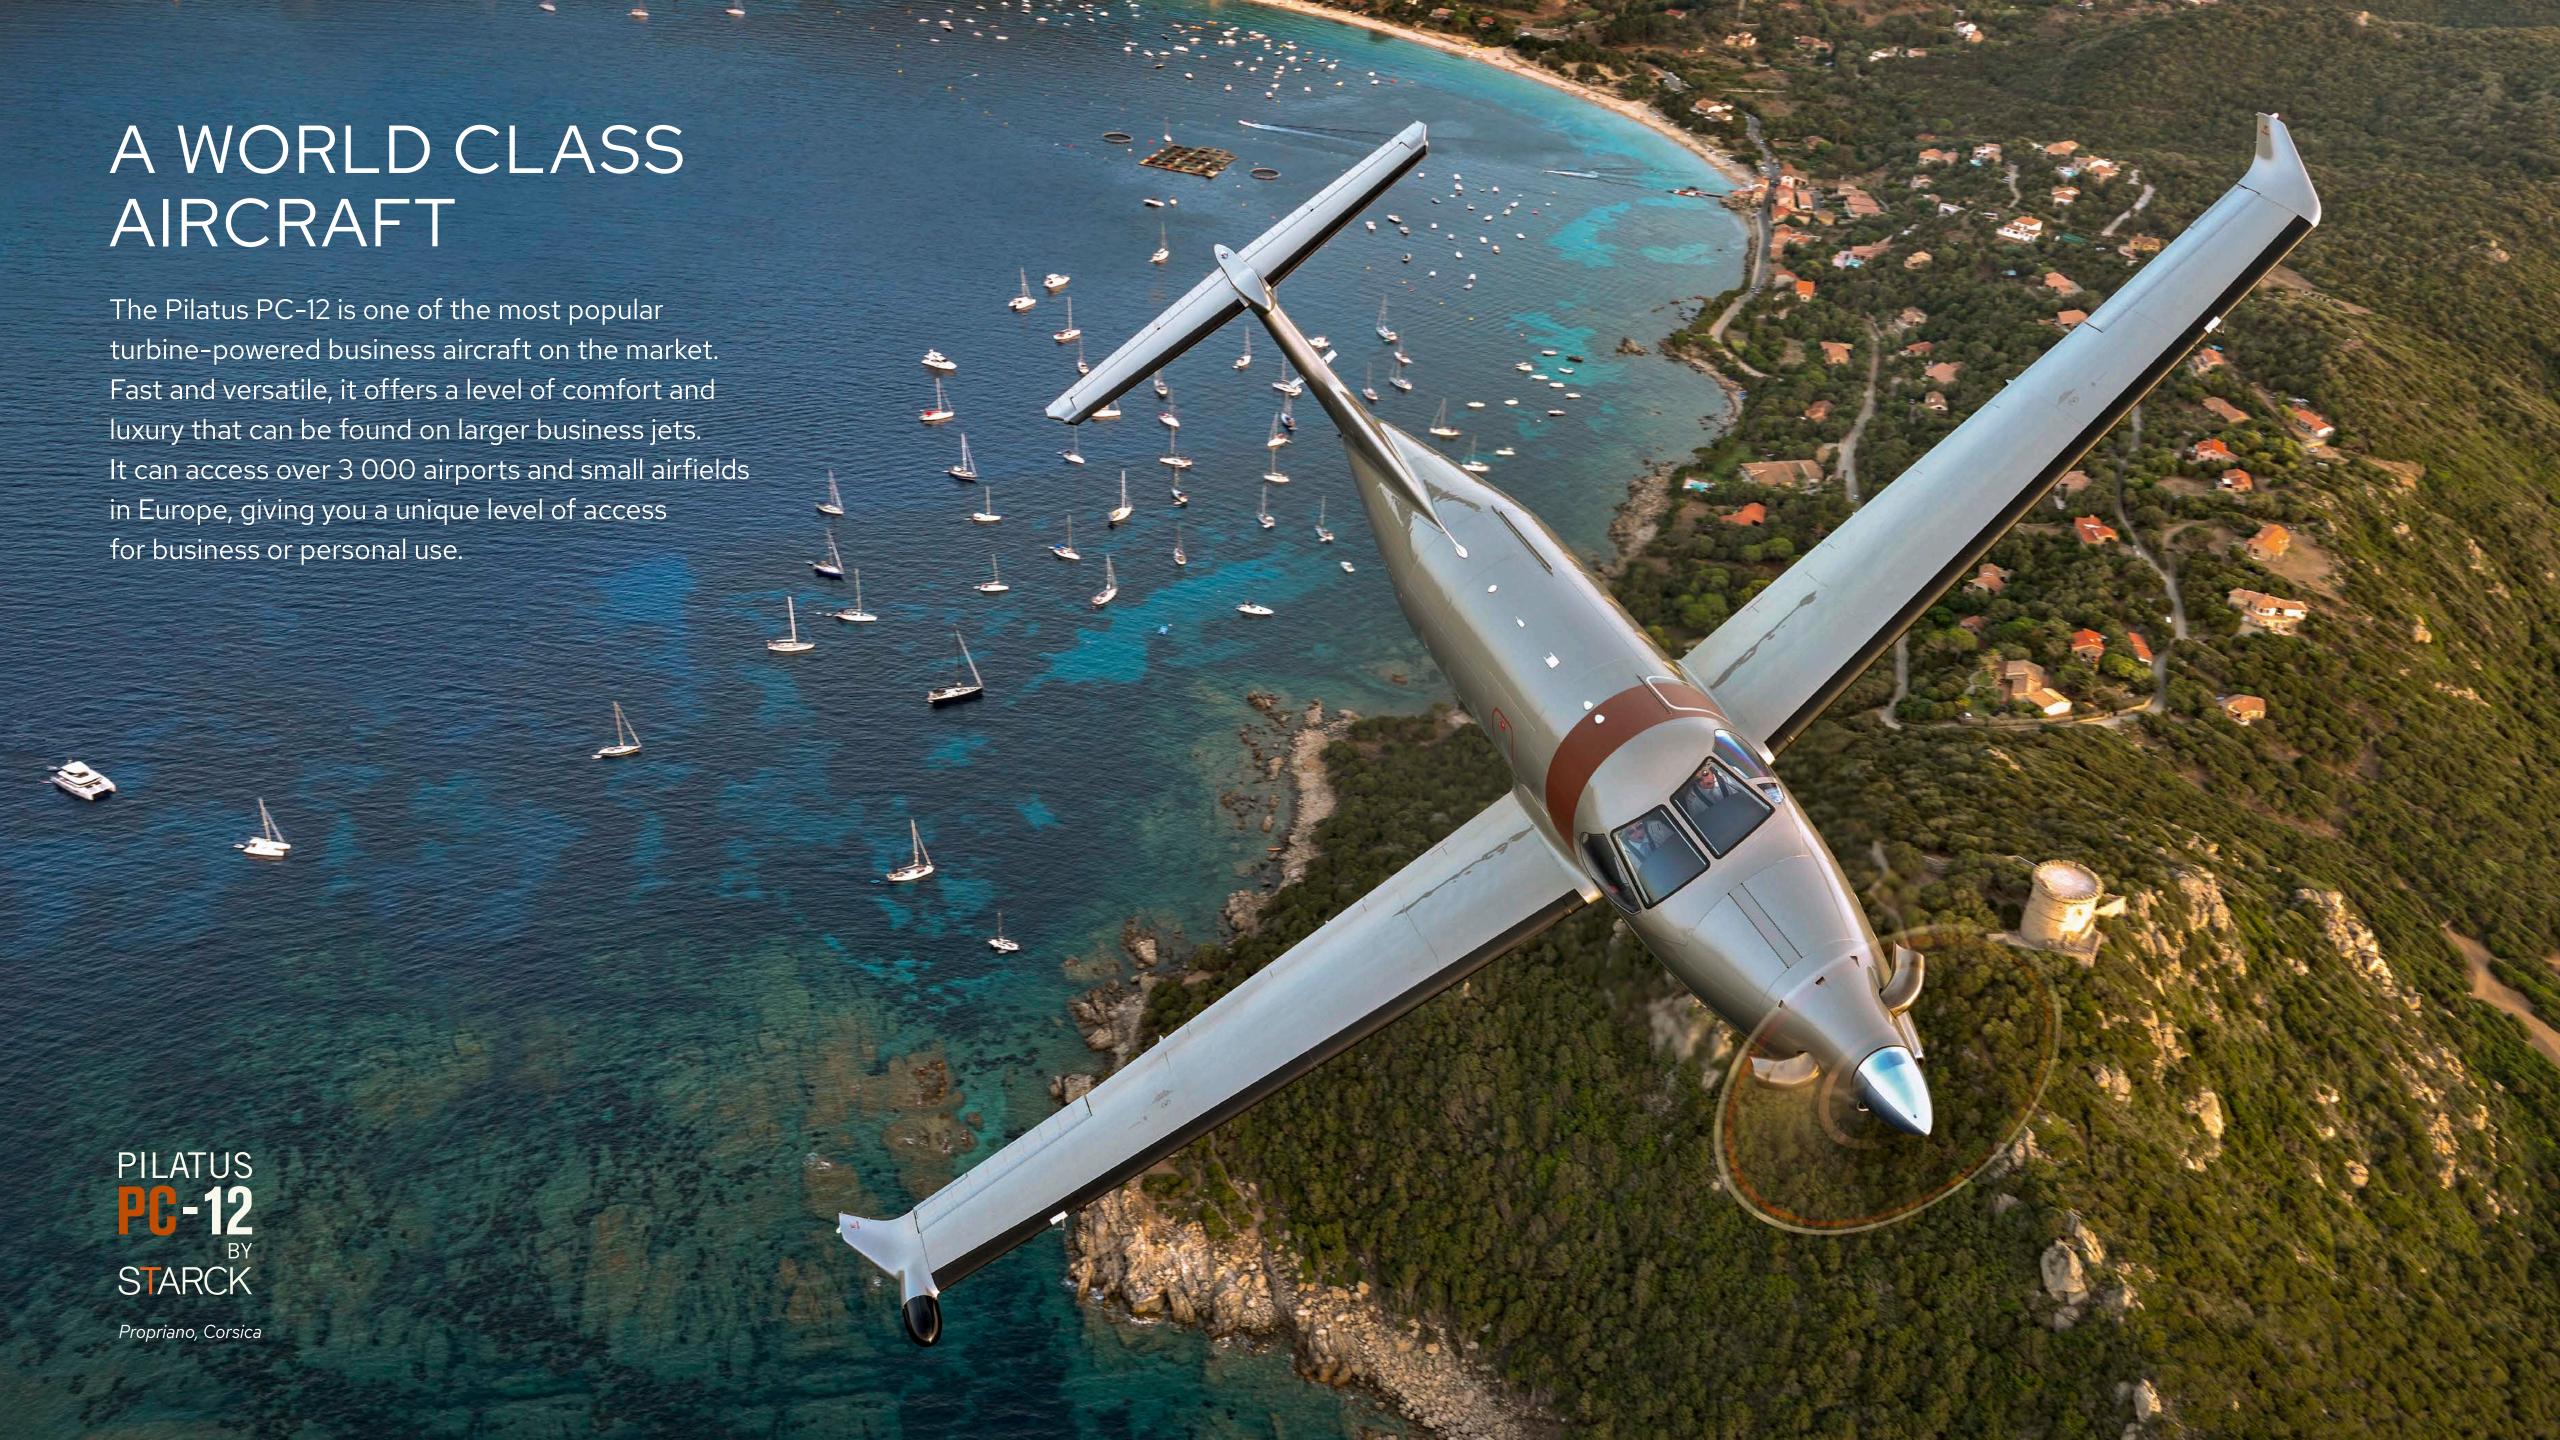

PILATUS PC-12

\_

The magic plane

Tetfly

CABIN
9,3 METERS<sup>3</sup>

SEATS 6-8 SPEED 295 KNOTS / 545 KM/H RANGE MAX (2 pilots/1 pax) 1.350 NM / 2.500 KM LANDING 650 METERS