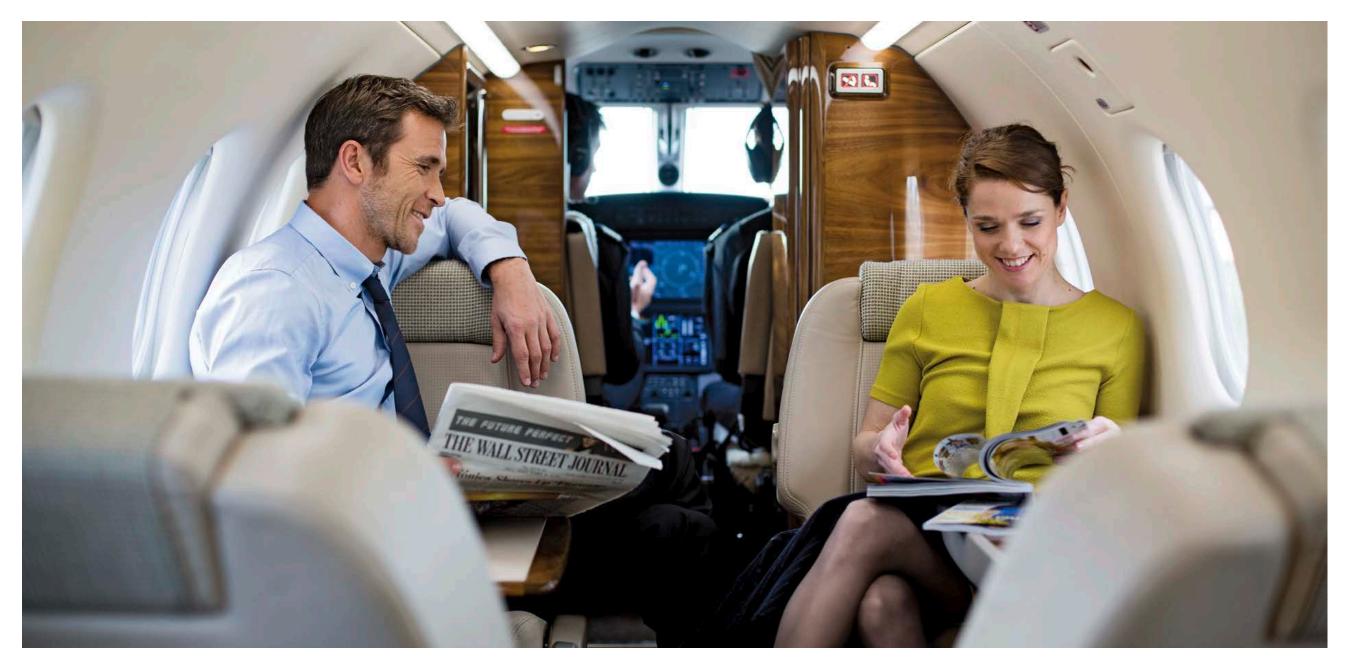

## A SPACIOUS CABIN

The PC-12 has a cabin two and a half times larger than a very light jet and comparable to mid-sized jets. It has 6 passenger seats in an executive layout and can be reconfigured at any time into an 8 seater.