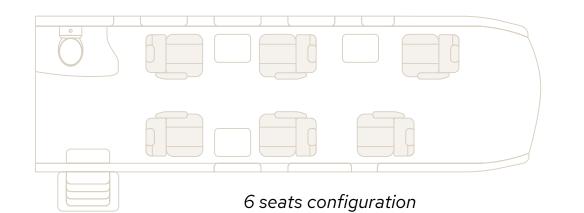

## A SPACIOUS CABIN

The PC-12 has a cabin two and a half times larger than a very light jet and comparable to mid-sized jets. It has 6 passenger seats in an executive layout and can be reconfigured at any time into an 8 seater.