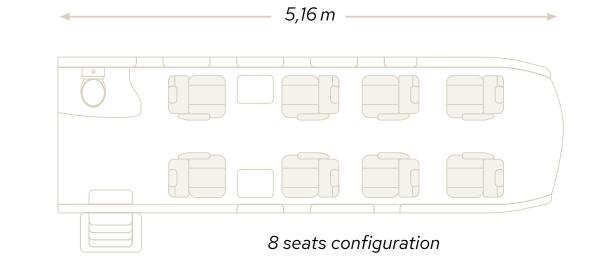

## A SPACIOUS CABIN

The PC-12 has a cabin two and a half times larger than a very light jet and comparable to mid-sized jets. It has 6 passenger seats in an executive layout and can be reconfigured at any time into an 8 seater.