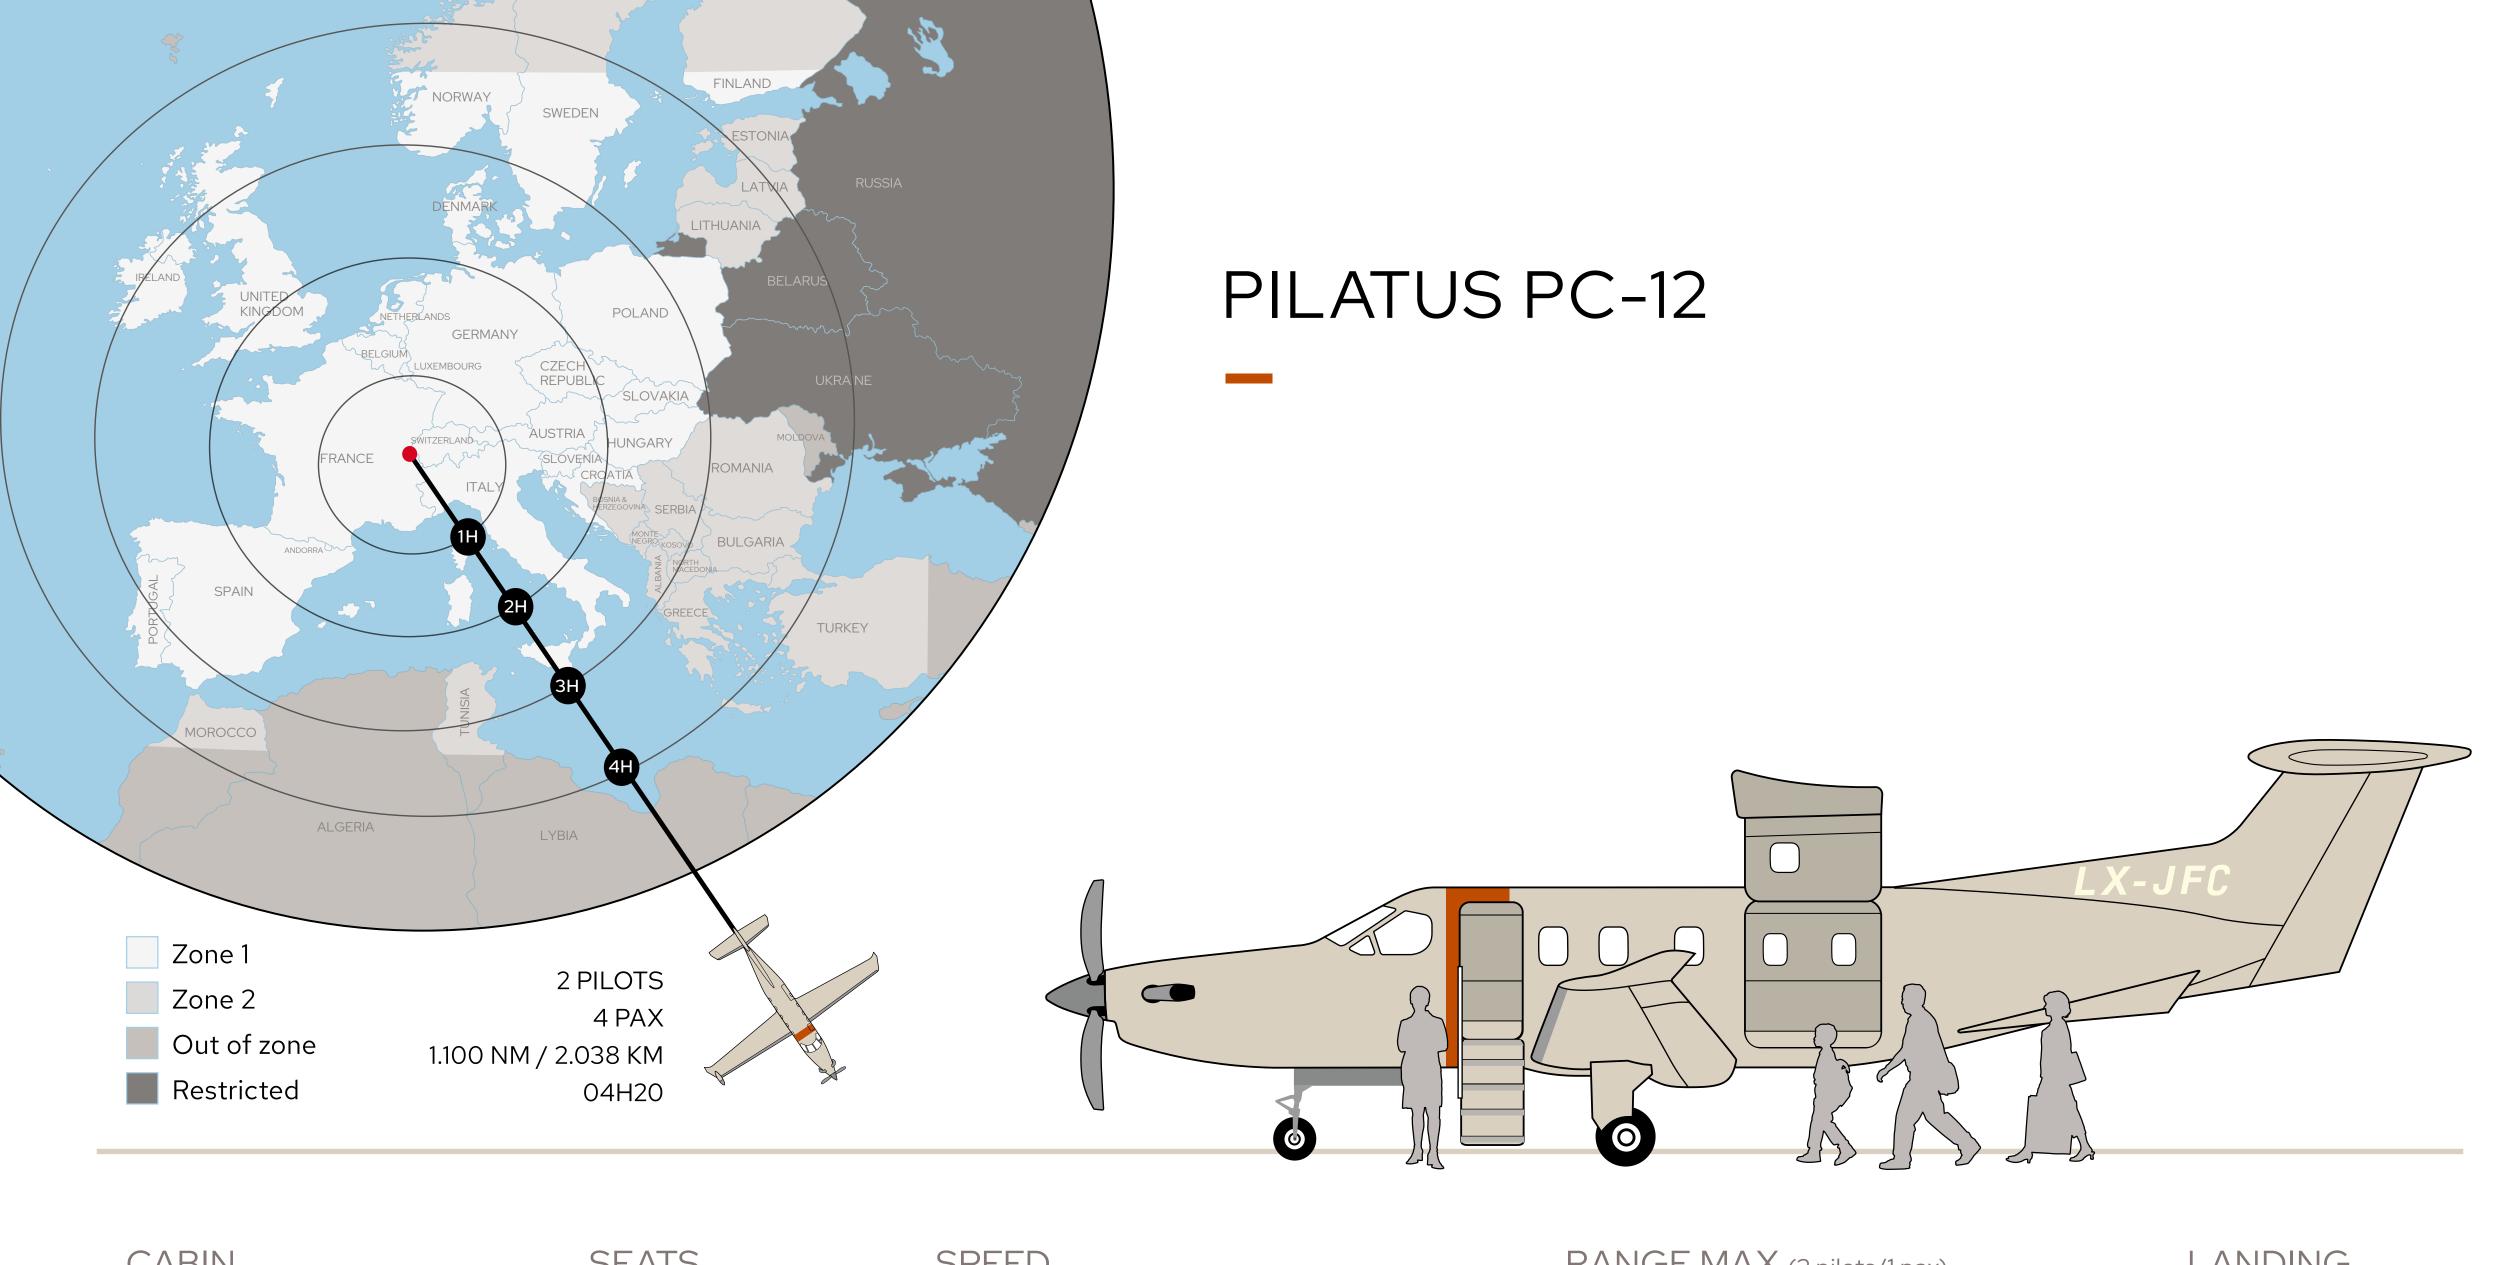

PILATUS PC-12

\_

The magic plane

Tetfly

CABIN
9,3 METERS<sup>3</sup>

SEATS 6-8 SPEED 295 KNOTS / 545 KM/H RANGE MAX (2 pilots/1 pax) 1.350 NM / 2.500 KM LANDING 650 METERS

## JETFLY PROGRAM ADVANTAGES

- 1 Availability of your aircraft is guaranteed
- 2 Invoiced based on occupied hours only
- 3 Access to 3 000+ airports and small airfields
- 4 No cancellation fees