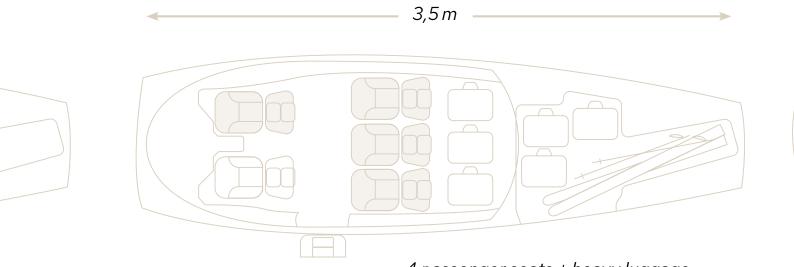

#### FINEST SAFETY FEATURES

The combination of the Cirrus Airframe Parachute System (CAPS) and Safe Return emergency autoland provides the ultimate level of safety and assurance.

4 passenger seats

*4 passenger seats + heavy luggage* 