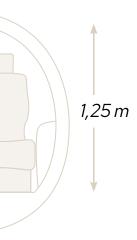

#### A UNIQUE CABIN

The Cirrus Jet cabin provides passengers with ample shoulder and head space. Wide windows and modular seating add to the versatility and comfort of the cabin, accommodating 4 passengers.