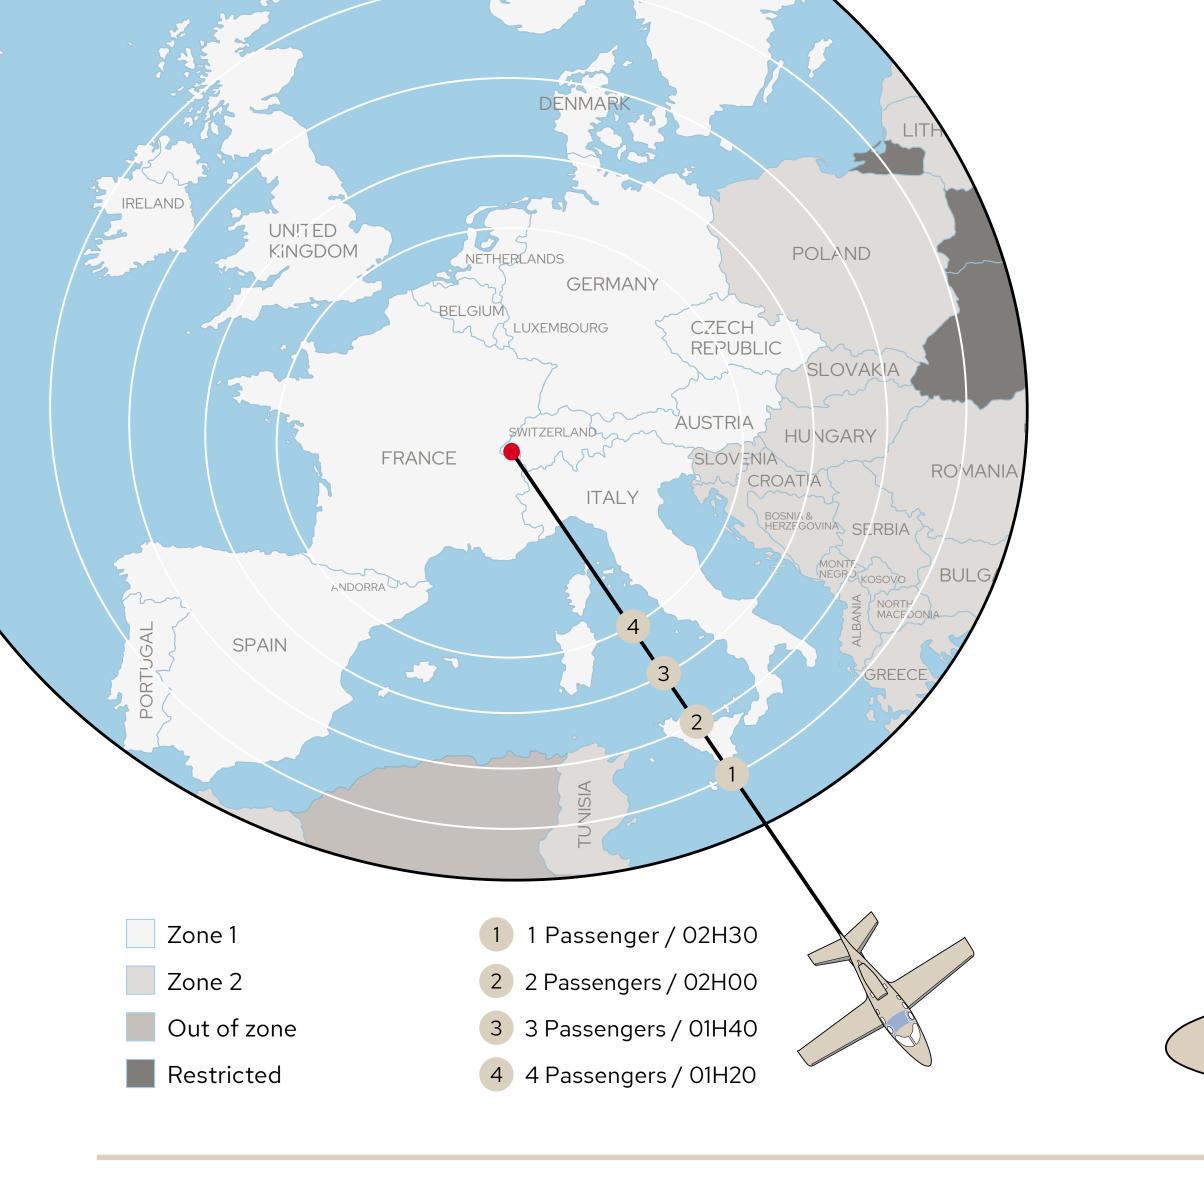

## **CIRRUS SF50 JET** SINGLE PILOT OPERATION

RANGE MAX (1 pilot/1 passenger) 950 NM / 1.760 KM

LANDING 900 METERS