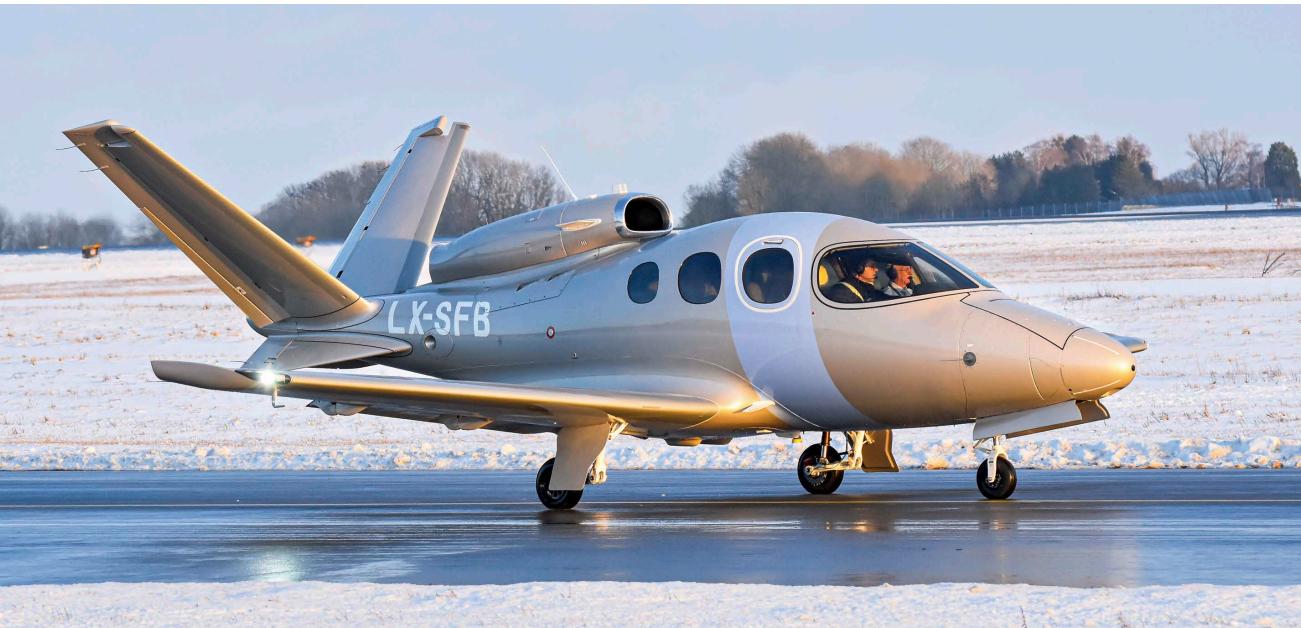

## THE VISION JET

The Cirrus Jet is the world's first single-engine personal Jet, excelling in performance and safety. Fast yet small, the aircraft offers jet speed with unrivalled efficiency. With panoramic windows, it guarantees to provide you with a unique in flight experience.

## **CIRRUS SF50 JET** SINGLE PILOT OPERATION

RANGE MAX (1 pilot/1 passenger) 950 NM / 1.760 KM

LANDING 900 METERS