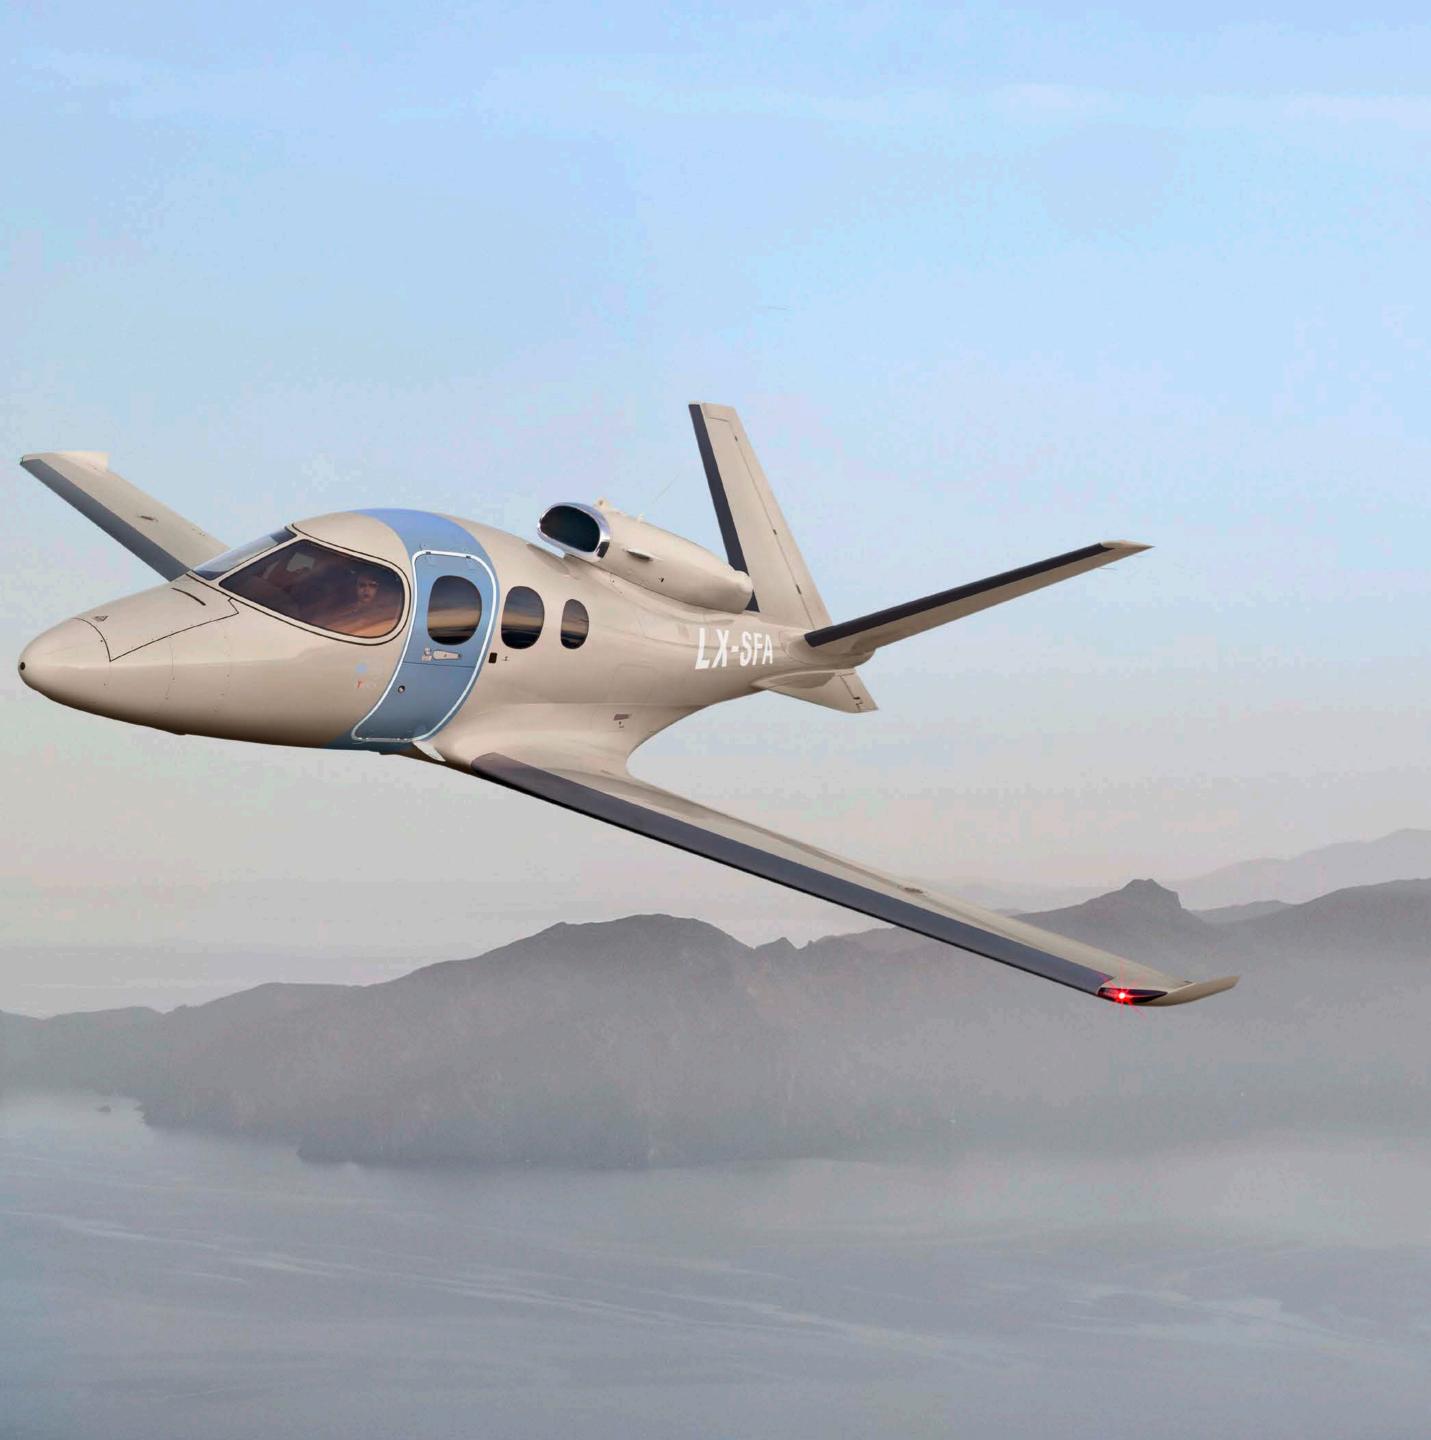

## THE VISION JET

The Cirrus Jet is the world's first single-engine personal Jet, excelling in performance and safety. Fast yet small, the aircraft offers jet speed with unrivalled efficiency. With panoramic windows, it guarantees to provide you with a unique in flight experience.

#### A UNIQUE CABIN

The Cirrus Jet cabin provides passengers with ample shoulder and head space. Wide windows and modular seating add to the versatility and comfort of the cabin, accommodating 4 passengers.

### THE UNIQUE CIRRUS JET

SAFE COST EFFECTIVE RELIABLE FAST DISCRETE