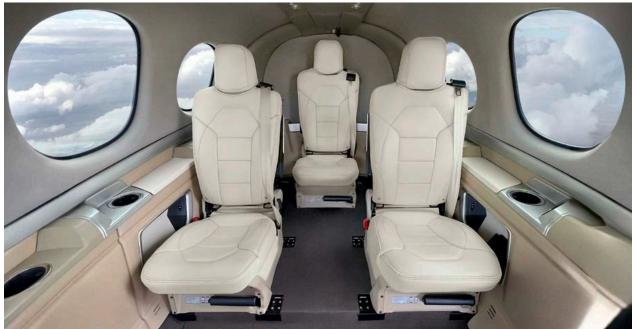

#### A UNIQUE CABIN

The Cirrus Jet cabin provides passengers with ample shoulder and head space. Wide windows and modular seating add to the versatility and comfort of the cabin, accommodating 4 passengers.