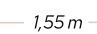

#### A UNIQUE CABIN

The Cirrus Jet cabin provides passengers with ample shoulder and head space. Wide windows and modular seating add to the versatility and comfort of the cabin, accommodating 4 passengers.