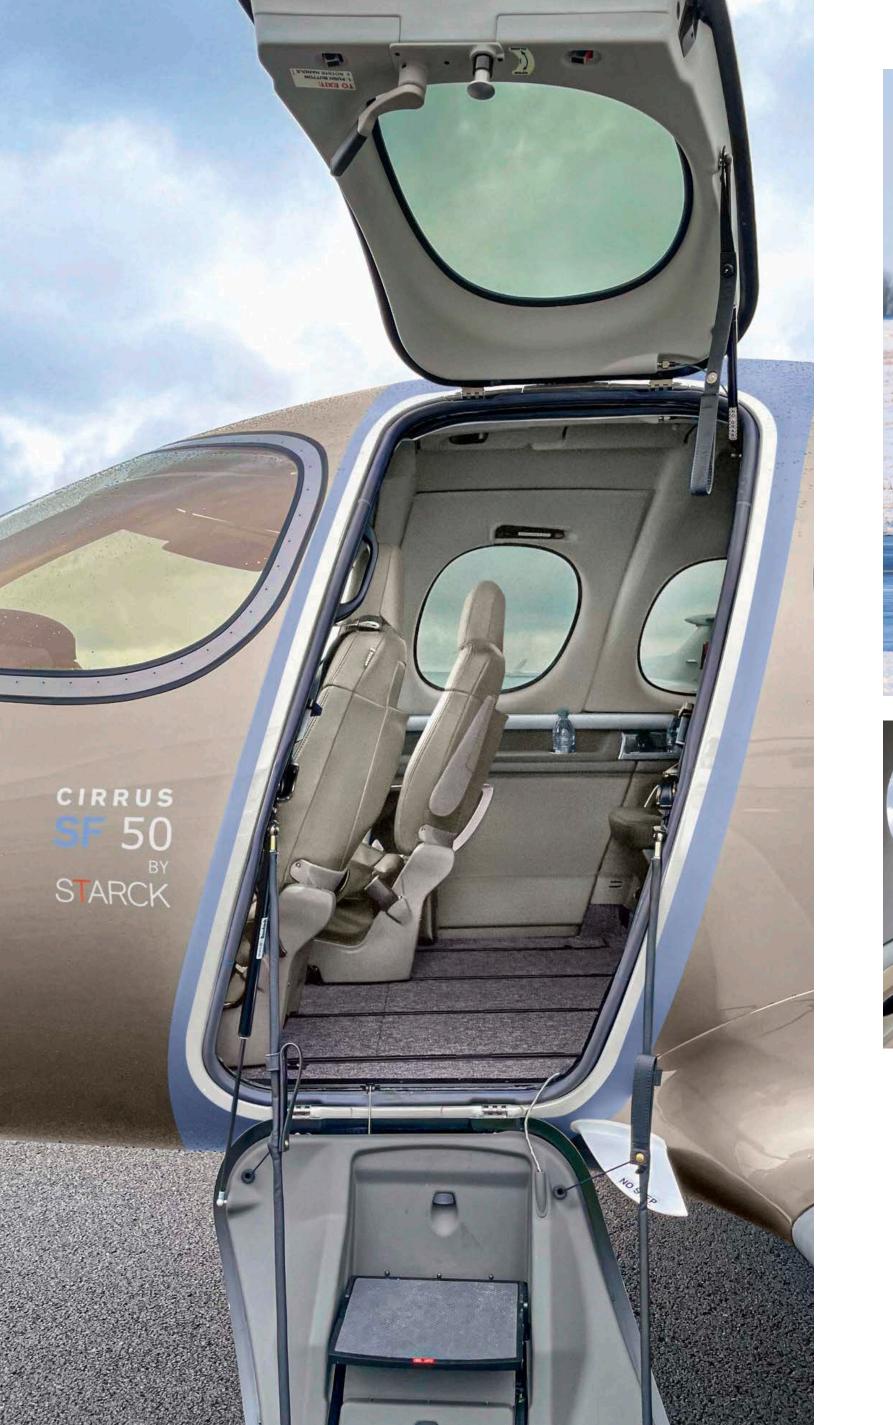

#### A UNIQUE CABIN

The Cirrus Jet cabin provides passengers with ample shoulder and head space. Wide windows and modular seating add to the versatility and comfort of the cabin, accommodating 4 passengers.