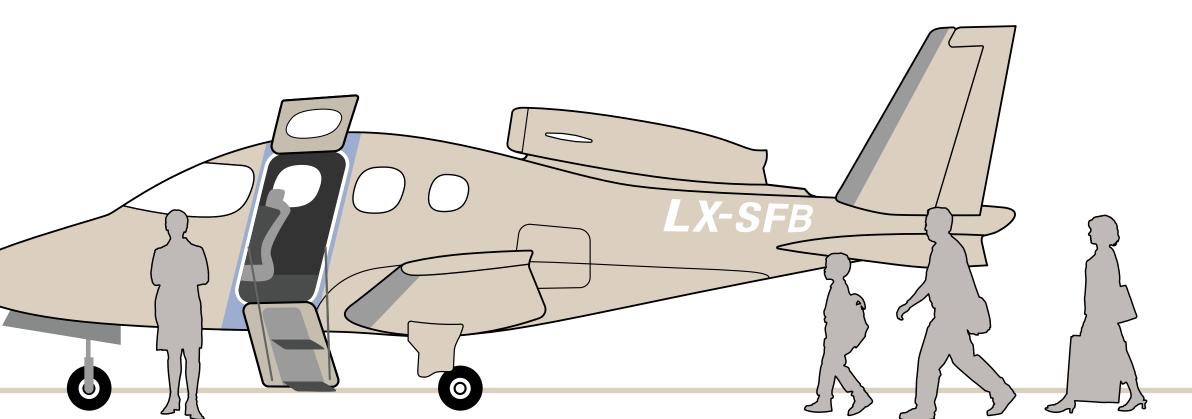

#### A UNIQUE CABIN

The Cirrus Jet cabin provides passengers with ample shoulder and head space. Wide windows and modular seating add to the versatility and comfort of the cabin, accommodating 4 passengers.

#### FINEST SAFETY FEATURES

The combination of the Cirrus Airframe Parachute System (CAPS) and Safe Return emergency autoland provides the ultimate level of safety and assurance.

4 passenger seats

*4 passenger seats + heavy luggage* 