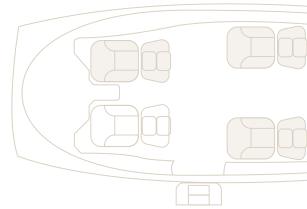

#### A UNIQUE CABIN

The Cirrus Jet cabin provides passengers with ample shoulder and head space. Wide windows and modular seating add to the versatility and comfort of the cabin, accommodating 4 passengers.

#### FINEST SAFETY FEATURES

The combination of the Cirrus Airframe Parachute System (CAPS) and Safe Return emergency autoland provides the ultimate level of safety and assurance.

4 passenger seats

*4 passenger seats + heavy luggage* 