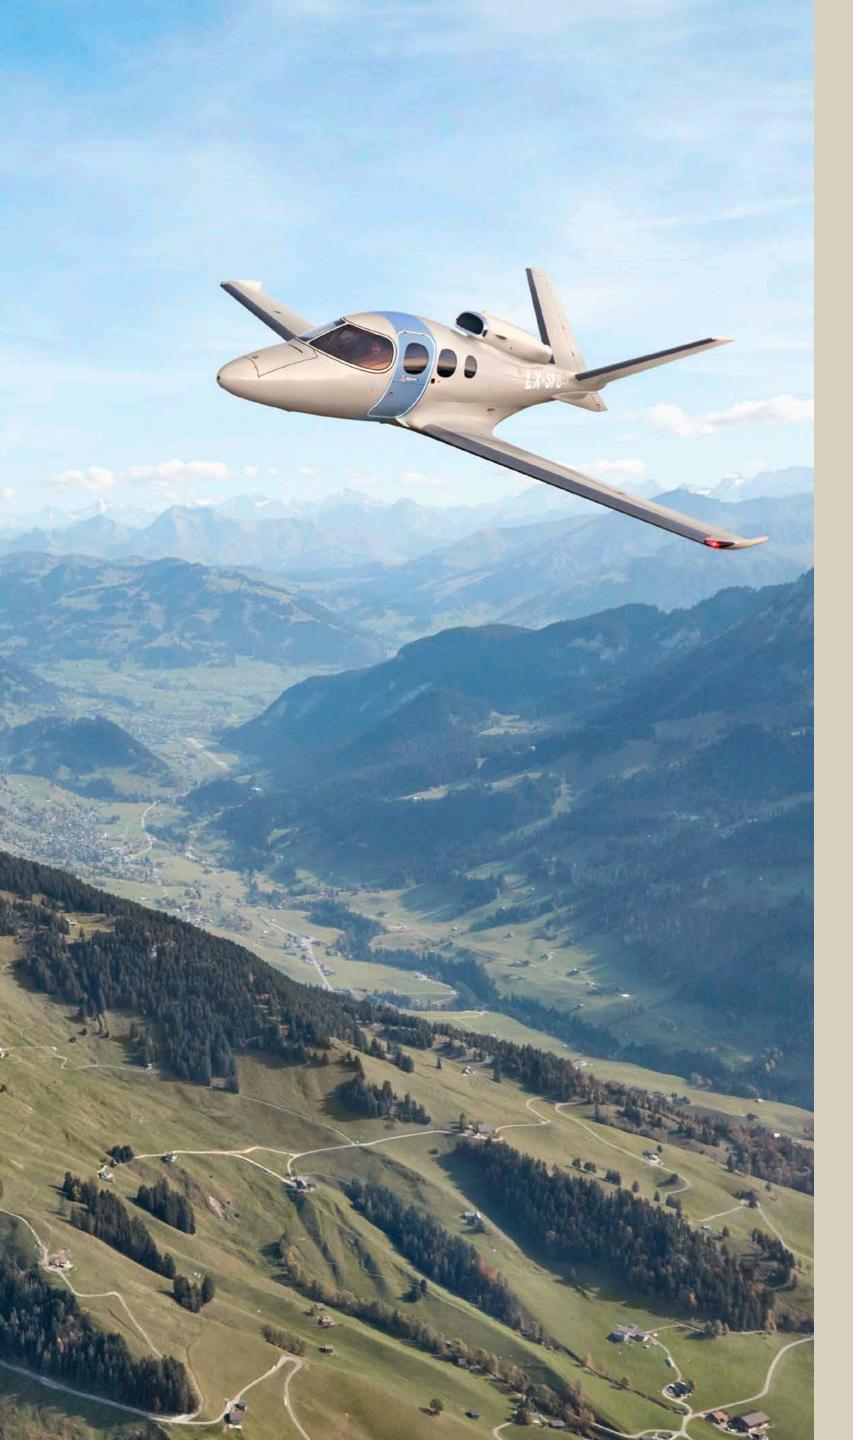

## THE VISION JET

The Cirrus Jet is the world's first single-engine personal Jet, excelling in performance and safety. Fast yet small, the aircraft offers jet speed with unrivalled efficiency. With panoramic windows, it guarantees to provide you with a unique in flight experience.

CABIN 4,8 METERS <sup>3</sup> SEATS 4

SPEED 305 KNOTS / 565 KM/H

## **CIRRUS SF50 JET** SINGLE PILOT OPERATION

RANGE MAX (1 pilot/1 passenger) 950 NM / 1.760 KM

LANDING 900 METERS