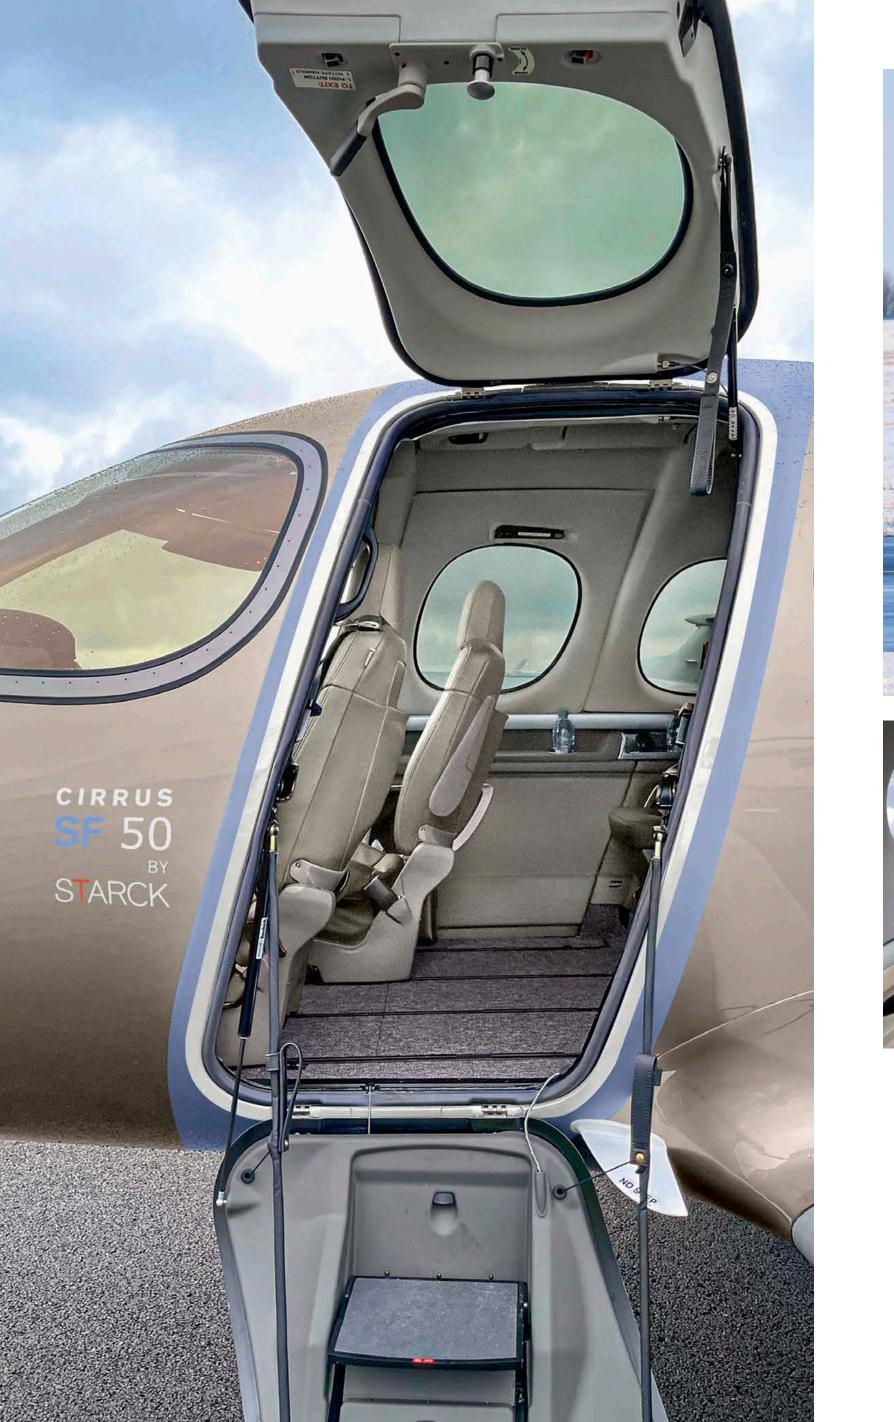

#### A UNIQUE CABIN

The Cirrus Jet cabin provides passengers with ample shoulder and head space. Wide windows and modular seating add to the versatility and comfort of the cabin, accommodating 4 passengers.

#### FINEST SAFETY FEATURES

The combination of the Cirrus Airframe Parachute System (CAPS) and Safe Return emergency autoland provides the ultimate level of safety and assurance.

4 passenger seats

- 1,55 m -