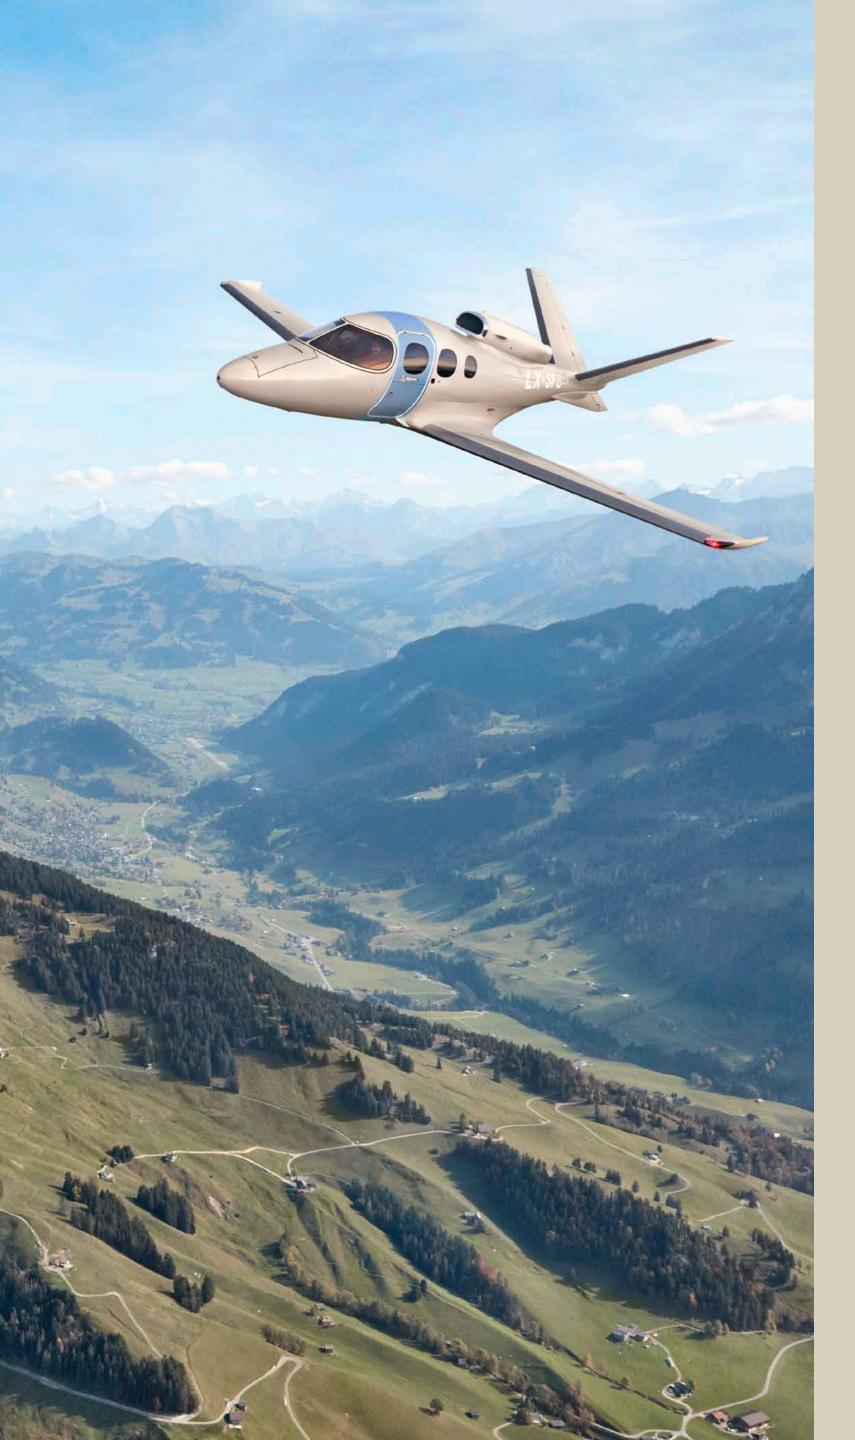

## THE VISION JET

The Cirrus Jet is the world's first single-engine personal Jet, excelling in performance and safety. Fast yet small, the aircraft offers jet speed with unrivalled efficiency. With panoramic windows, it guarantees to provide you with a unique in flight experience.

CABIN 4,8 METERS <sup>3</sup> SEATS 4

SPEED 305 KNOTS / 565 KM/H

## **CIRRUS SF50 JET** SINGLE PILOT OPERATION

RANGE MAX (1 pilot/1 passenger) 950 NM / 1.760 KM

LANDING 900 METERS