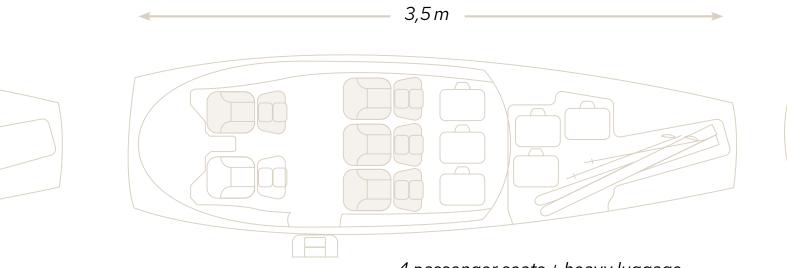

CABIN 4,8 METERS <sup>3</sup> SEATS 4

SPEED 305 KNOTS / 565 KM/H

#### FINEST SAFETY FEATURES

The combination of the Cirrus Airframe Parachute System (CAPS) and Safe Return emergency autoland provides the ultimate level of safety and assurance.

4 passenger seats

- 1,55 m -