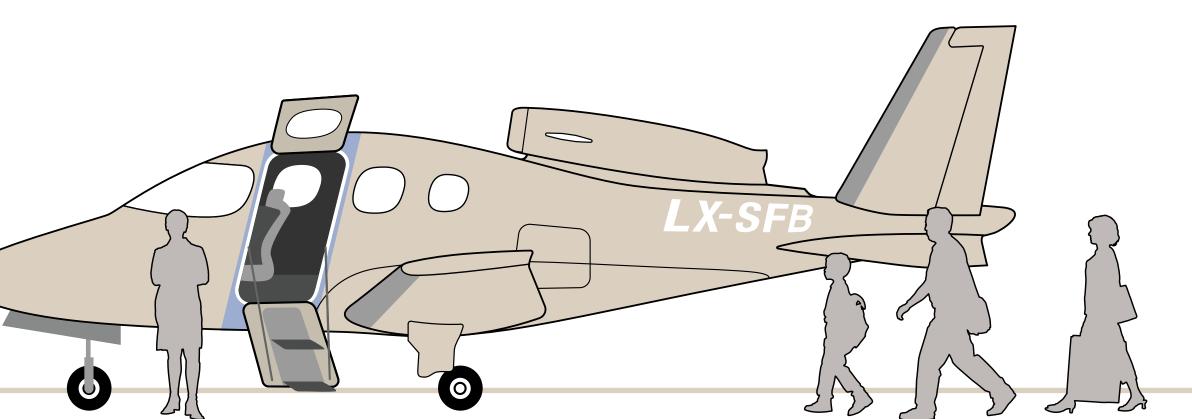

#### A UNIQUE CABIN

The Cirrus Jet cabin provides passengers with ample shoulder and head space. Wide windows and modular seating add to the versatility and comfort of the cabin, accommodating 4 passengers.

#### FINEST SAFETY FEATURES

The combination of the Cirrus Airframe Parachute System (CAPS) and Safe Return emergency autoland provides the ultimate level of safety and assurance.

4 passenger seats

- 1,55 m -