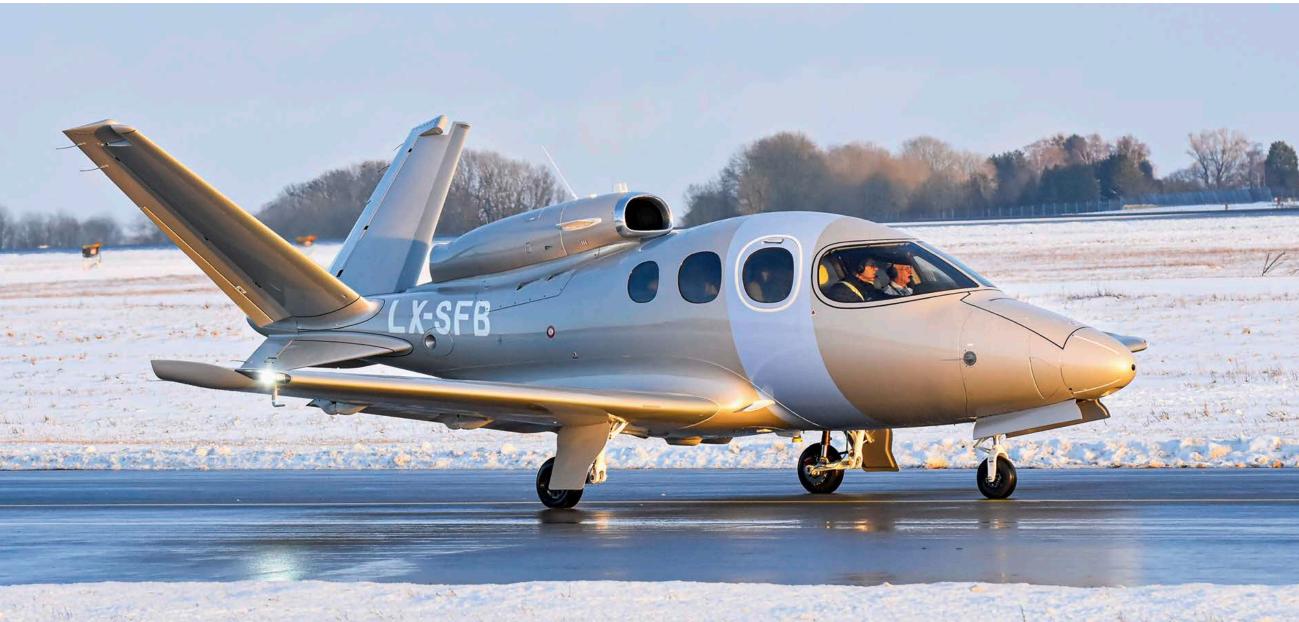

## THE VISION JET

The Cirrus Jet is the world's first single-engine personal Jet, excelling in performance and safety. Fast yet small, the aircraft offers jet speed with unrivalled efficiency. With panoramic windows, it guarantees to provide you with a unique in flight experience.

## **CIRRUS SF50 JET** SINGLE PILOT OPERATION

RANGE MAX (1 pilot/1 passenger) 950 NM / 1.760 KM

LANDING 900 METERS