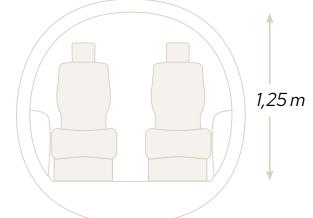

#### A UNIQUE CABIN

The Cirrus Jet cabin provides passengers with ample shoulder and head space. Wide windows and modular seating add to the versatility and comfort of the cabin, accommodating 4 passengers.

#### FINEST SAFETY FEATURES

The combination of the Cirrus Airframe Parachute System (CAPS) and Safe Return emergency autoland provides the ultimate level of safety and assurance.

4 passenger seats

- 1,55 m -