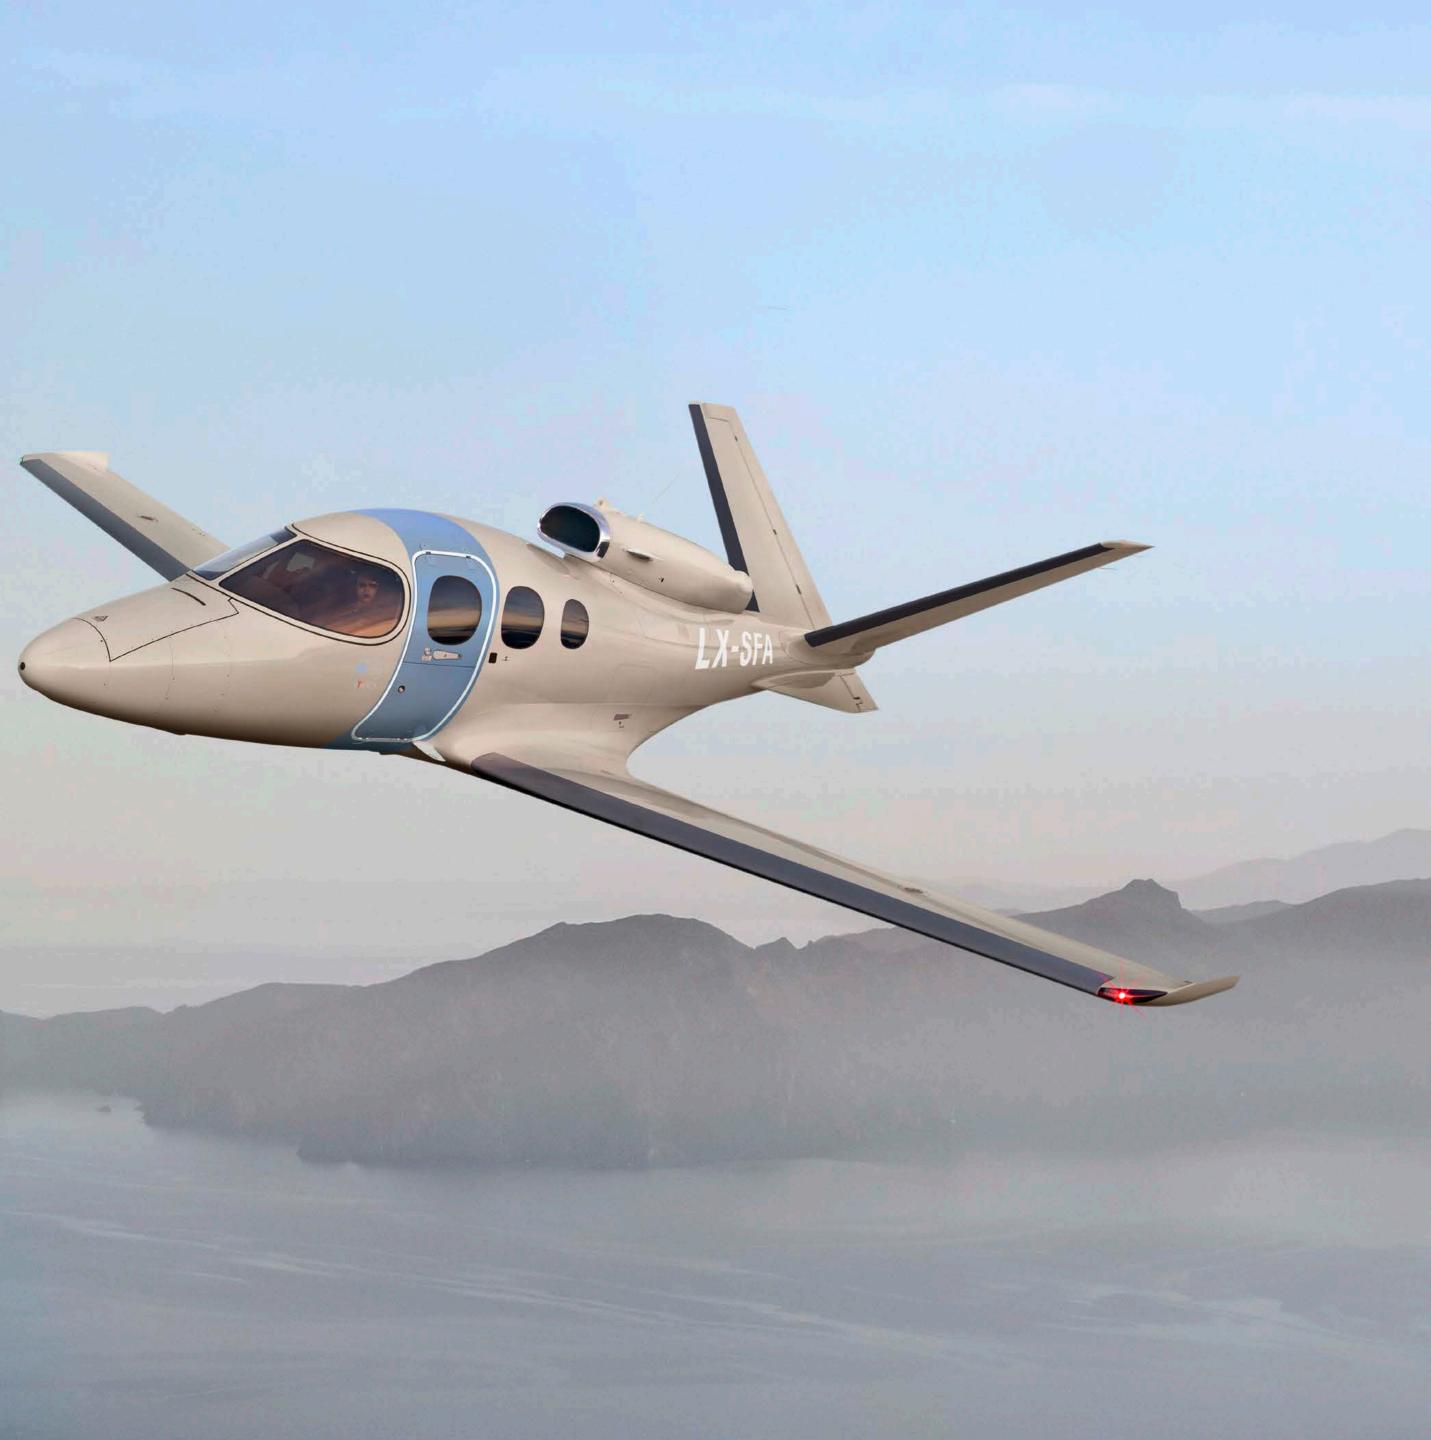

## THE VISION JET

The Cirrus Jet is the world's first single-engine personal Jet, excelling in performance and safety. Fast yet small, the aircraft offers jet speed with unrivalled efficiency. With panoramic windows, it guarantees to provide you with a unique in flight experience.

CABIN 4,8 METERS <sup>3</sup> SEATS 4

SPEED 305 KNOTS / 565 KM/H

#### A UNIQUE CABIN

The Cirrus Jet cabin provides passengers with ample shoulder and head space. Wide windows and modular seating add to the versatility and comfort of the cabin, accommodating 4 passengers.