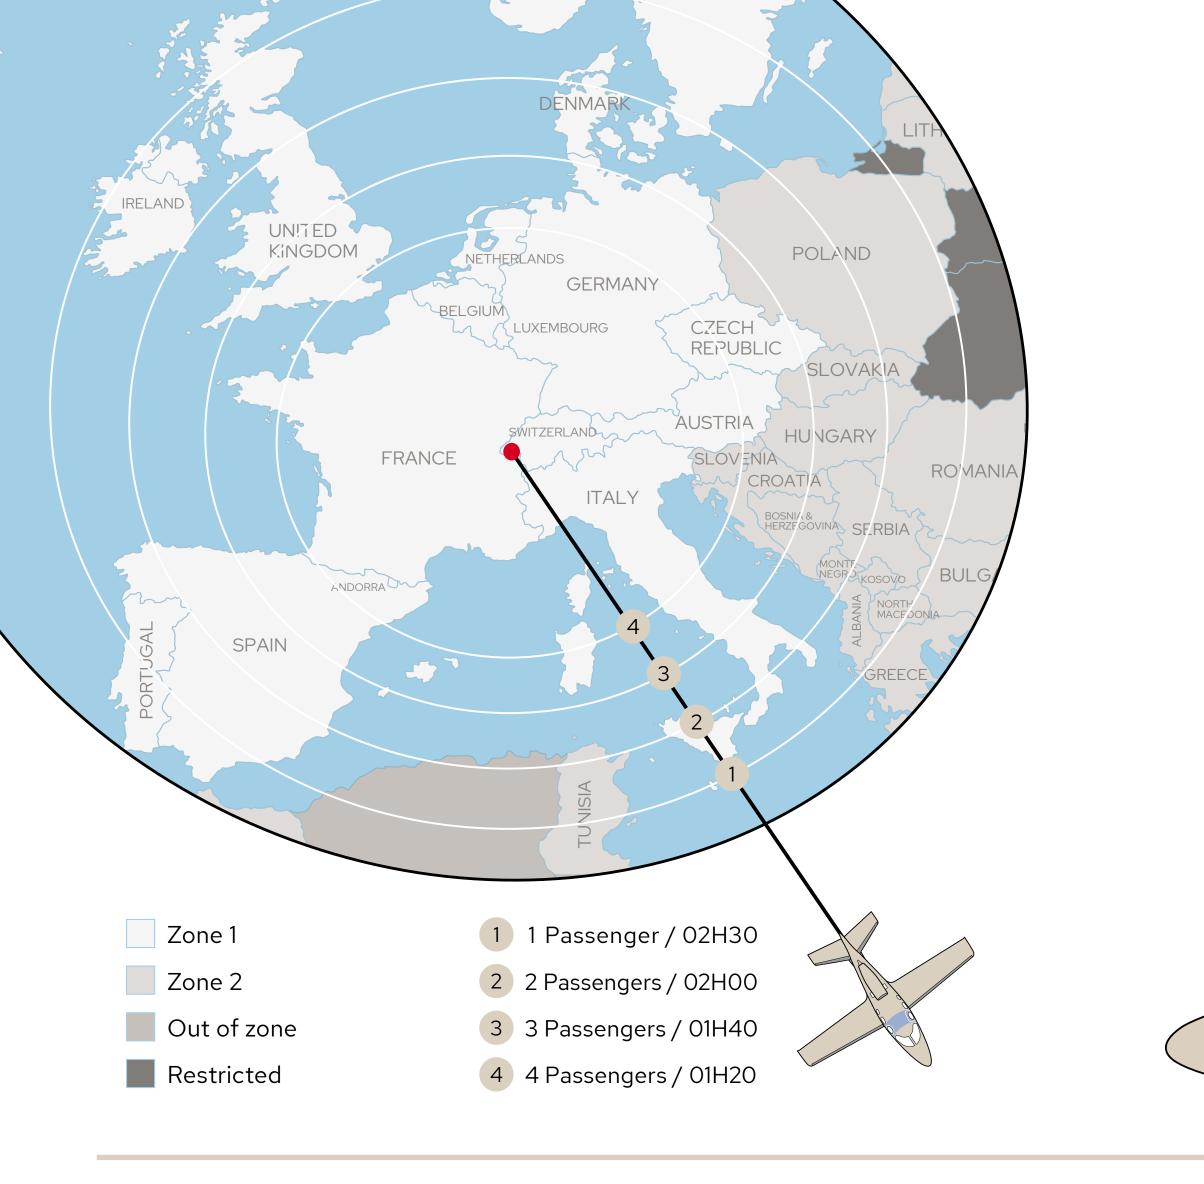

## **CIRRUS SF50 JET** SINGLE PILOT OPERATION

RANGE MAX (1 pilot/1 passenger) 950 NM / 1.760 KM

LANDING 900 METERS