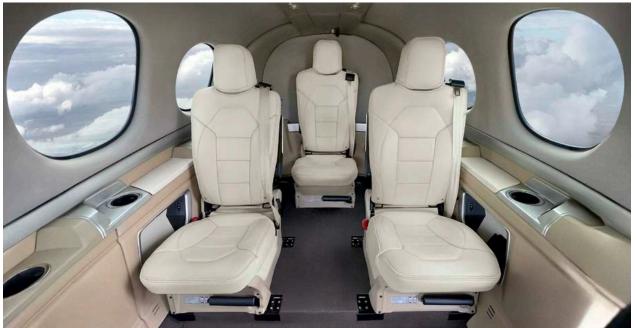

#### A UNIQUE CABIN

The Cirrus Jet cabin provides passengers with ample shoulder and head space. Wide windows and modular seating add to the versatility and comfort of the cabin, accommodating 4 passengers.

#### FINEST SAFETY FEATURES

The combination of the Cirrus Airframe Parachute System (CAPS) and Safe Return emergency autoland provides the ultimate level of safety and assurance.

4 passenger seats

- 1,55 m -