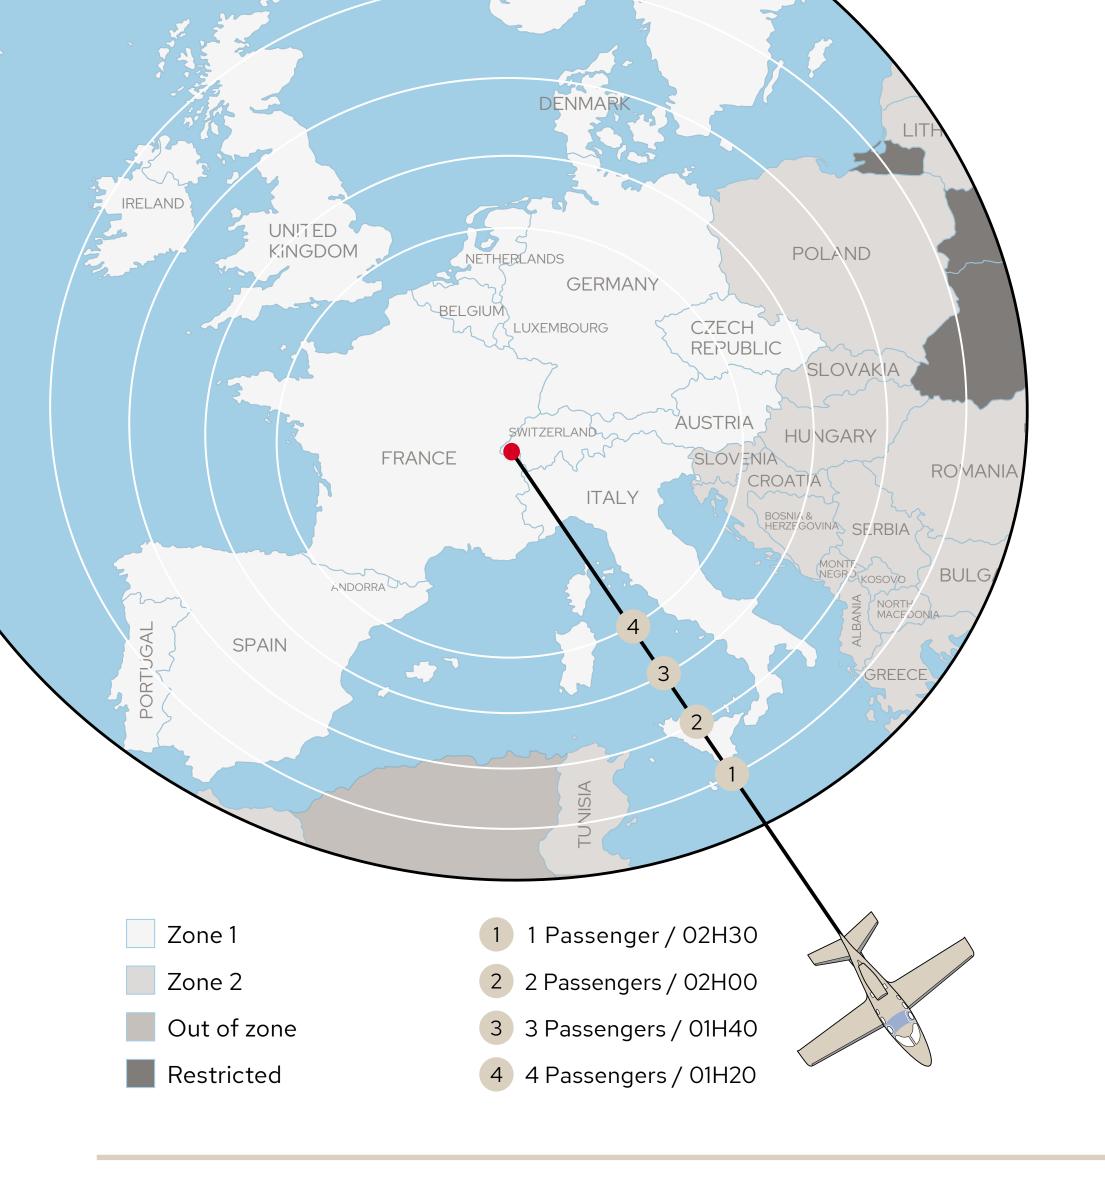

# CIRRUS SF50 SINGLE PILOT OPERATION

CABIN
4,8 METERS 3

SEATS 4 SPEED 305 KNOTS / 565 KM/H

RANGE MAX (1 pilot/1 passenger)
950 NM / 1.760 KM

LANDING 900 METERS