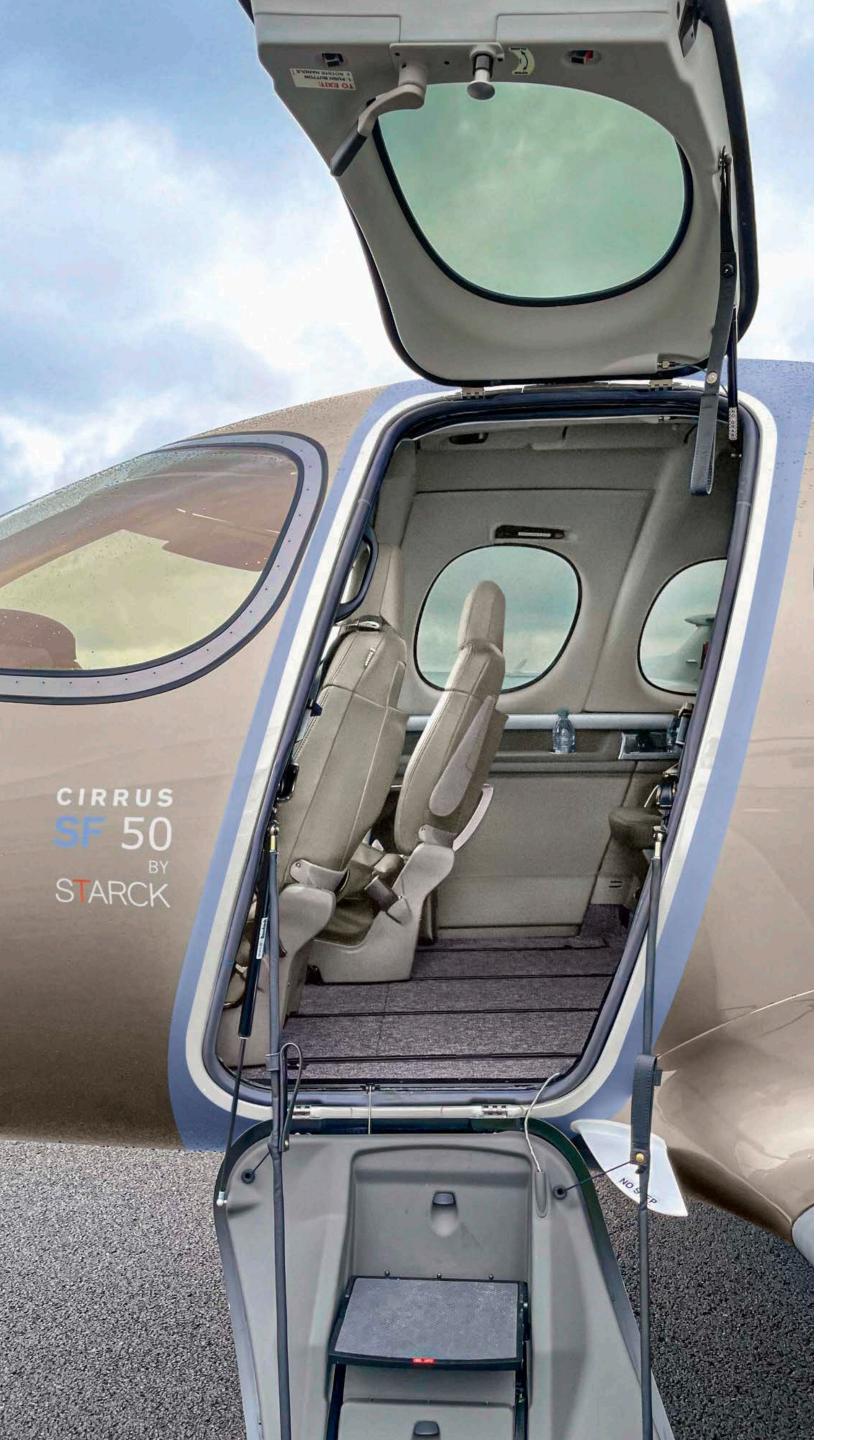

#### A UNIQUE CABIN

The Cirrus Jet cabin provides passengers with ample shoulder and head space.
Wide windows and modular seating add to the versatility and comfort of the cabin, accommodating 4 passengers.