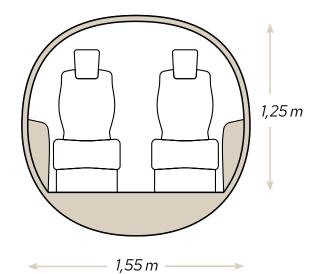

# CIRRUS SF50 SINGLE PILOT OPERATION

CABIN
4,8 METERS 3

SEATS 4 SPEED 305 KNOTS / 565 KM/H

RANGE MAX (1 pilot/1 passenger)
950 NM / 1.760 KM

LANDING 900 METERS

#### A UNIQUE CABIN

The Cirrus Jet cabin provides passengers with ample shoulder and head space.
Wide windows and modular seating add to the versatility and comfort of the cabin, accommodating 4 passengers.