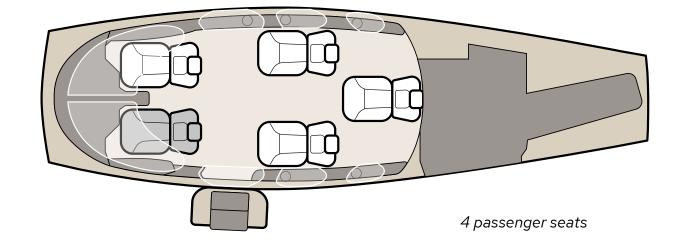

# CIRRUS SF50 SINGLE PILOT OPERATION

CABIN
4,8 METERS 3

SEATS 4 SPEED 305 KNOTS / 565 KM/H

RANGE MAX (1 pilot/1 passenger)
950 NM / 1.760 KM

LANDING 900 METERS

#### A UNIQUE CABIN

The Cirrus Jet cabin provides passengers with ample shoulder and head space.
Wide windows and modular seating add to the versatility and comfort of the cabin, accommodating 4 passengers.