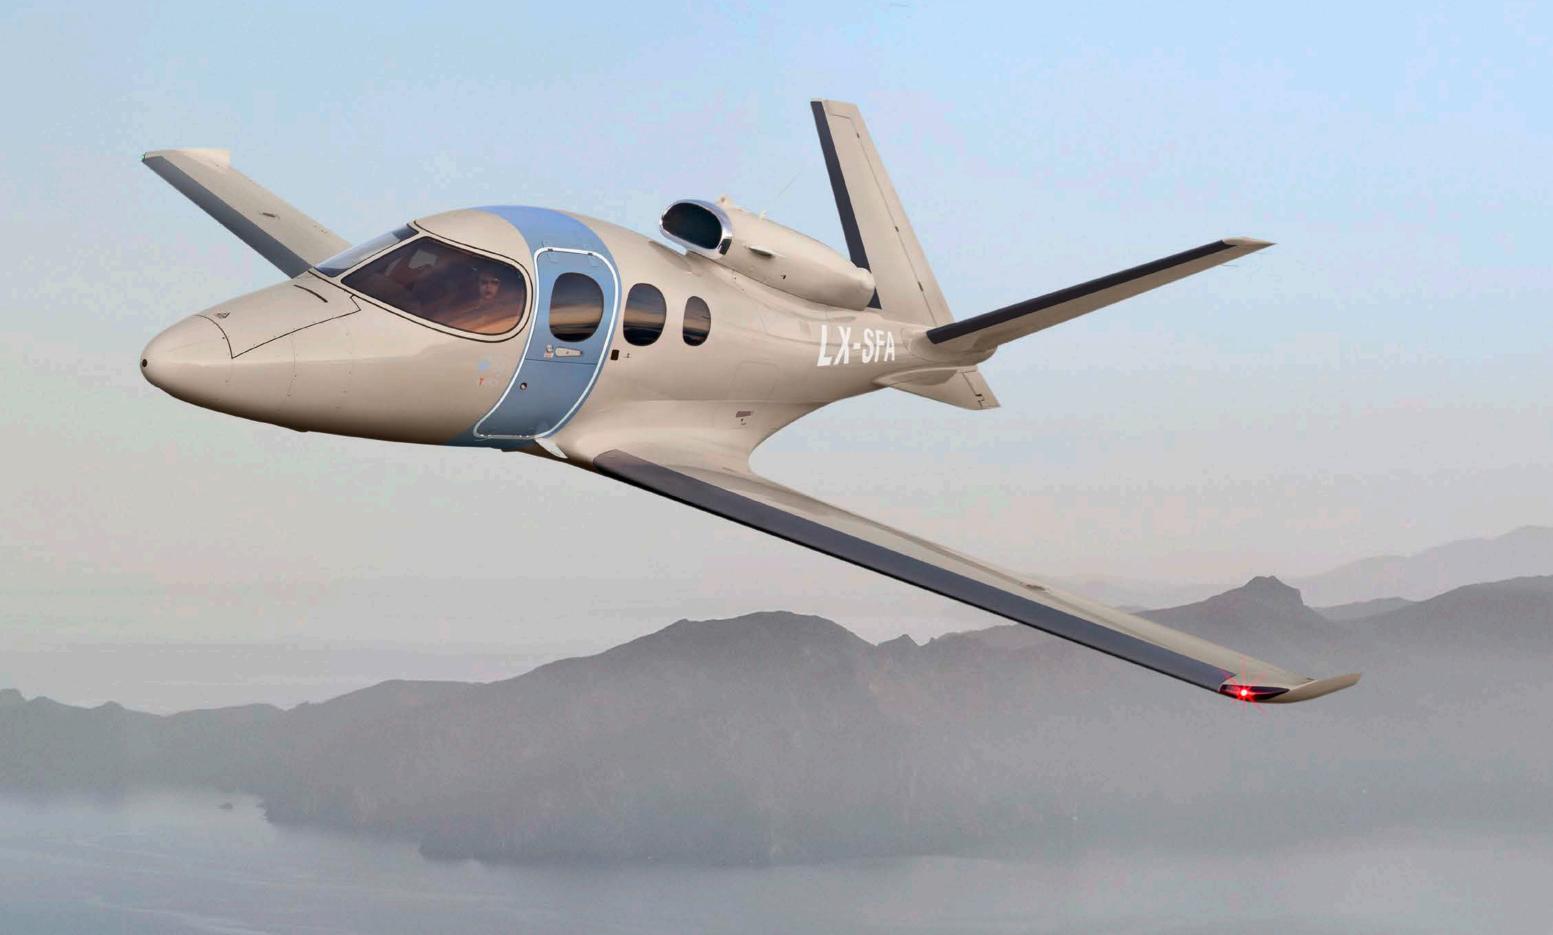

### THE VISION JET

The Cirrus SF50 is the world's first single-engine personal Jet, excelling in performance and safety. Fast yet small, the aircraft makes Jet speed, comfort and convenience accessible. With panoramic windows, it guarantees to provide you with a unique in flight experience.

# CIRRUS SF50 SINGLE PILOT OPERATION

CABIN
4,8 METERS 3

SEATS 4 SPEED 305 KNOTS / 565 KM/H

RANGE MAX (1 pilot/1 passenger)
950 NM / 1.760 KM

LANDING 900 METERS