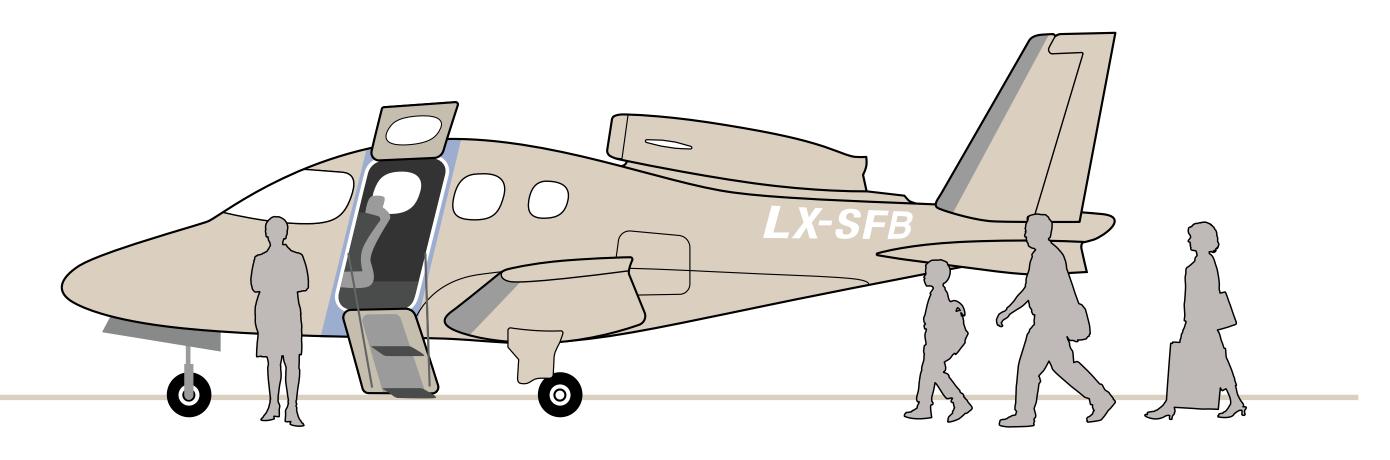

# CIRRUS SF50 SINGLE PILOT OPERATION

CABIN
4,8 METERS 3

SEATS 4 SPEED 305 KNOTS / 565 KM/H

RANGE MAX (1 pilot/1 passenger)
950 NM / 1.760 KM

LANDING 900 METERS

#### CIRRUS JET ADVANTAGES

- 1 Fast and cost efficient
- 2 Outstanding safety features
- 3 Panoramic windows for an immersive experience
- 4 Unique flight experience on co-pilot seat