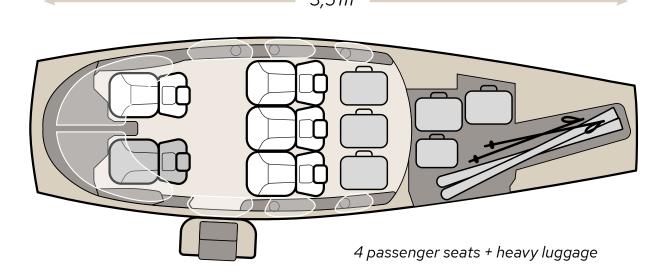

#### A UNIQUE CABIN

The Cirrus Jet cabin provides passengers with ample shoulder and head space.
Wide windows and modular seating add to the versatility and comfort of the cabin, accommodating 4 passengers.