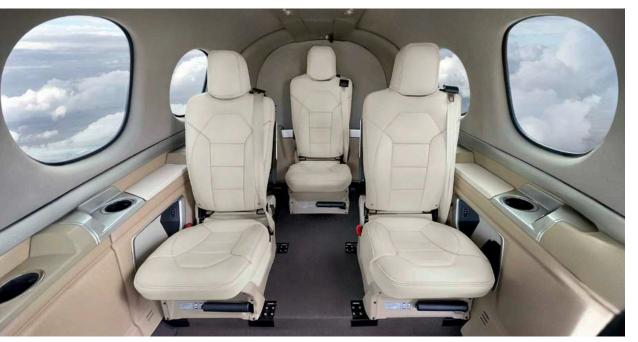

#### A UNIQUE CABIN

The Cirrus Jet cabin provides passengers with ample shoulder and head space.
Wide windows and modular seating add to the versatility and comfort of the cabin, accommodating 4 passengers.