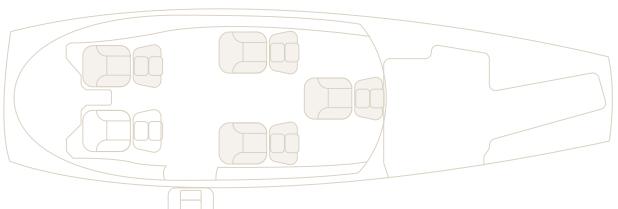

### CIRRUS SF50 JET

SINGLE PILOT OPERATION

CABIN
4,8 METERS 3

SEATS 4 SPEED 305 KNOTS / 565 KM/H

RANGE MAX (1 pilot/1 passenger)
950 NM / 1.760 KM

LANDING 900 METERS

#### A UNIQUE CABIN

The Cirrus Jet cabin provides passengers with ample shoulder and head space.
Wide windows and modular seating add to the versatility and comfort of the cabin, accommodating 4 passengers.