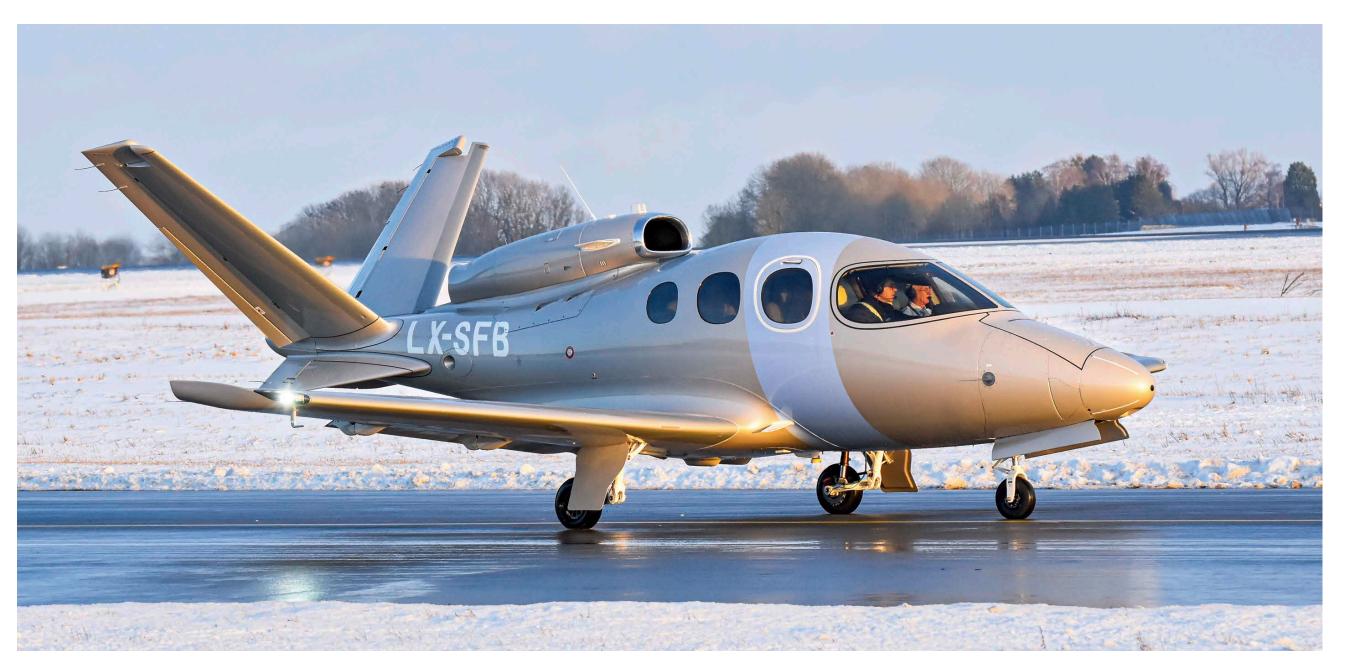

## THE VISION JET

The Cirrus Jet is the world's first single-engine personal Jet, excelling in performance and safety. Fast yet small, the aircraft offers jet speed with unrivalled efficiency. With panoramic windows, it guarantees to provide you with a unique in flight experience.

### CIRRUS SF50 JET

SINGLE PILOT OPERATION

CABIN
4,8 METERS 3

SEATS 4 SPEED 305 KNOTS / 565 KM/H

RANGE MAX (1 pilot/1 passenger)
950 NM / 1.760 KM

LANDING 900 METERS