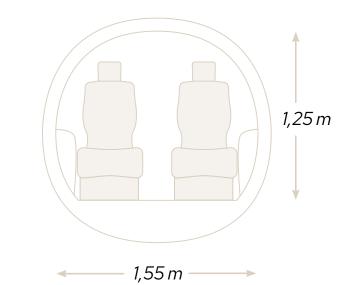

#### A UNIQUE CABIN

The Cirrus Jet cabin provides passengers with ample shoulder and head space.
Wide windows and modular seating add to the versatility and comfort of the cabin, accommodating 4 passengers.