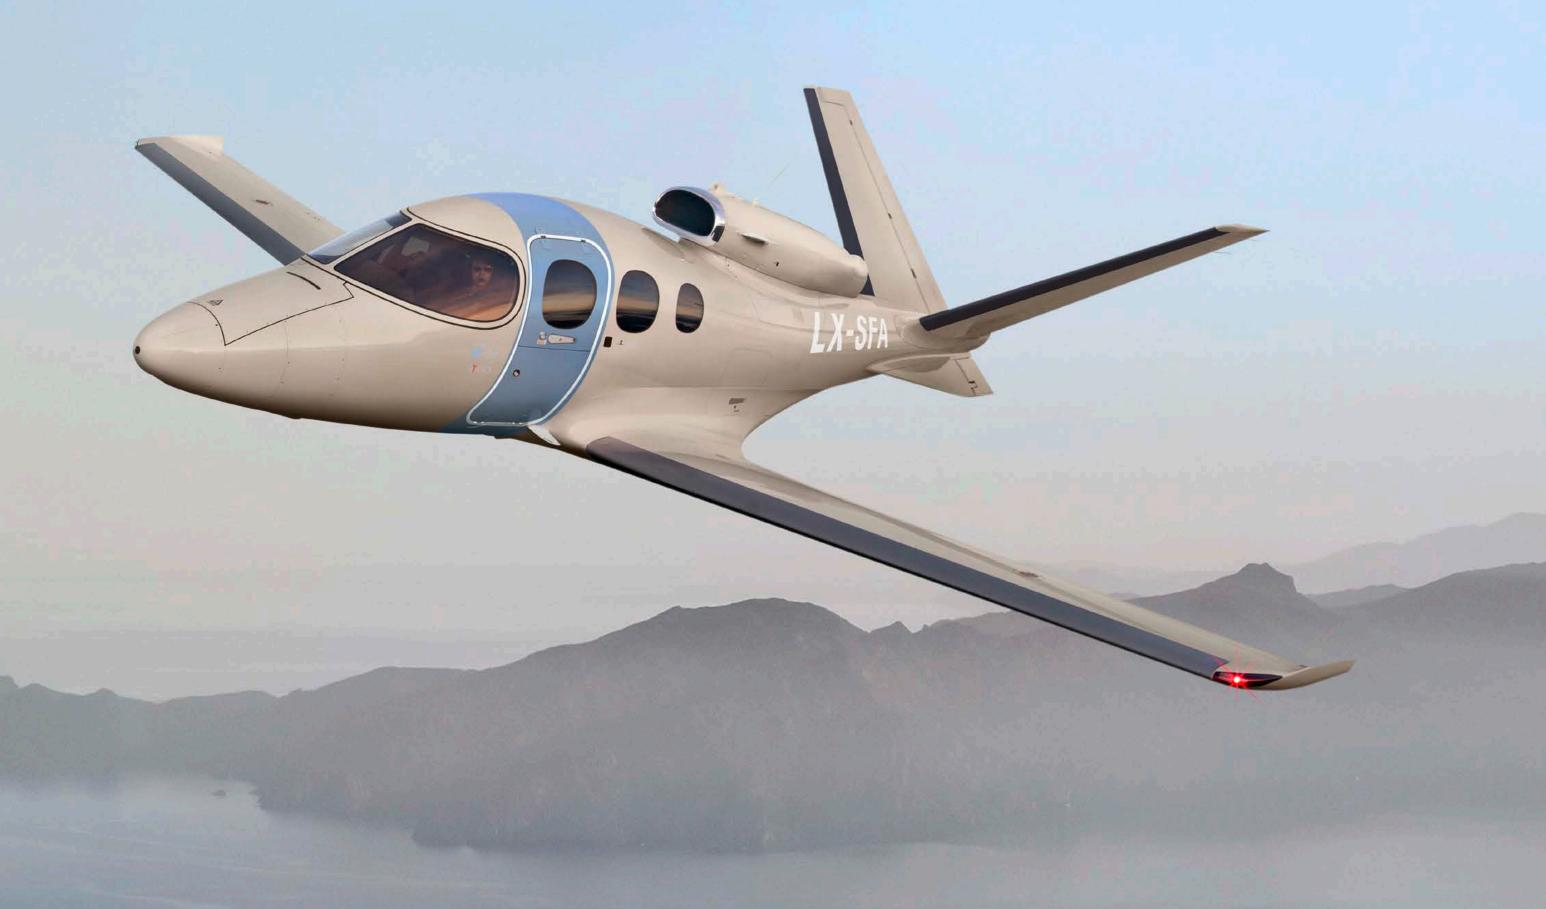

## THE VISION JET

The Cirrus Jet is the world's first single-engine personal Jet, excelling in performance and safety. Fast yet small, the aircraft offers jet speed with unrivalled efficiency. With panoramic windows, it guarantees to provide you with a unique in flight experience.

### CIRRUS SF50 JET

SINGLE PILOT OPERATION

CABIN
4,8 METERS 3

SEATS 4 SPEED 305 KNOTS / 565 KM/H

RANGE MAX (1 pilot/1 passenger)
950 NM / 1.760 KM

LANDING 900 METERS