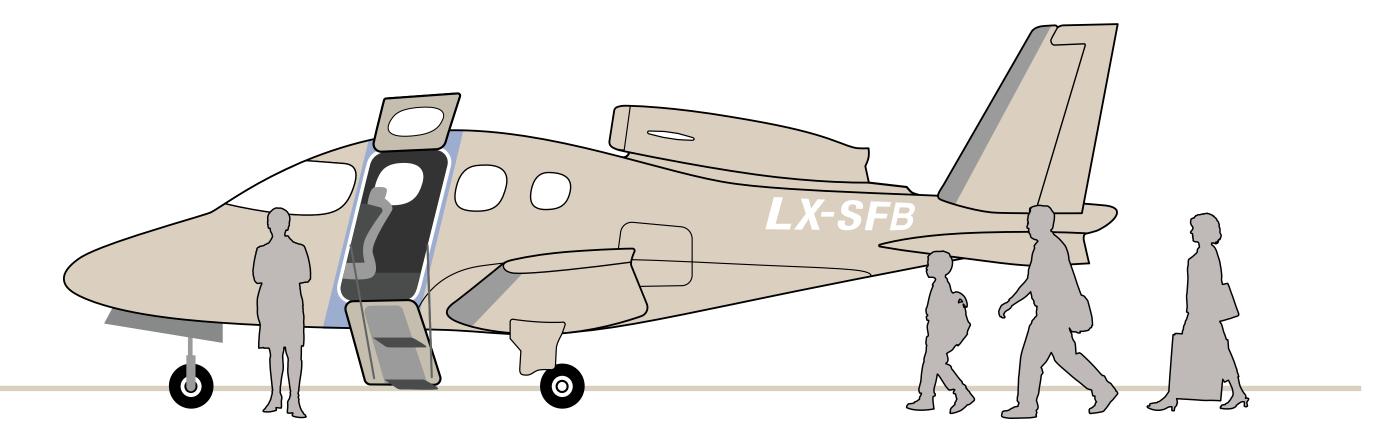

### CIRRUS SF50 JET

SINGLE PILOT OPERATION

CABIN
4,8 METERS 3

SEATS 4 SPEED 305 KNOTS / 565 KM/H

RANGE MAX (1 pilot/1 passenger)
950 NM / 1.760 KM

LANDING 900 METERS

#### A UNIQUE CABIN

The Cirrus Jet cabin provides passengers with ample shoulder and head space.
Wide windows and modular seating add to the versatility and comfort of the cabin, accommodating 4 passengers.