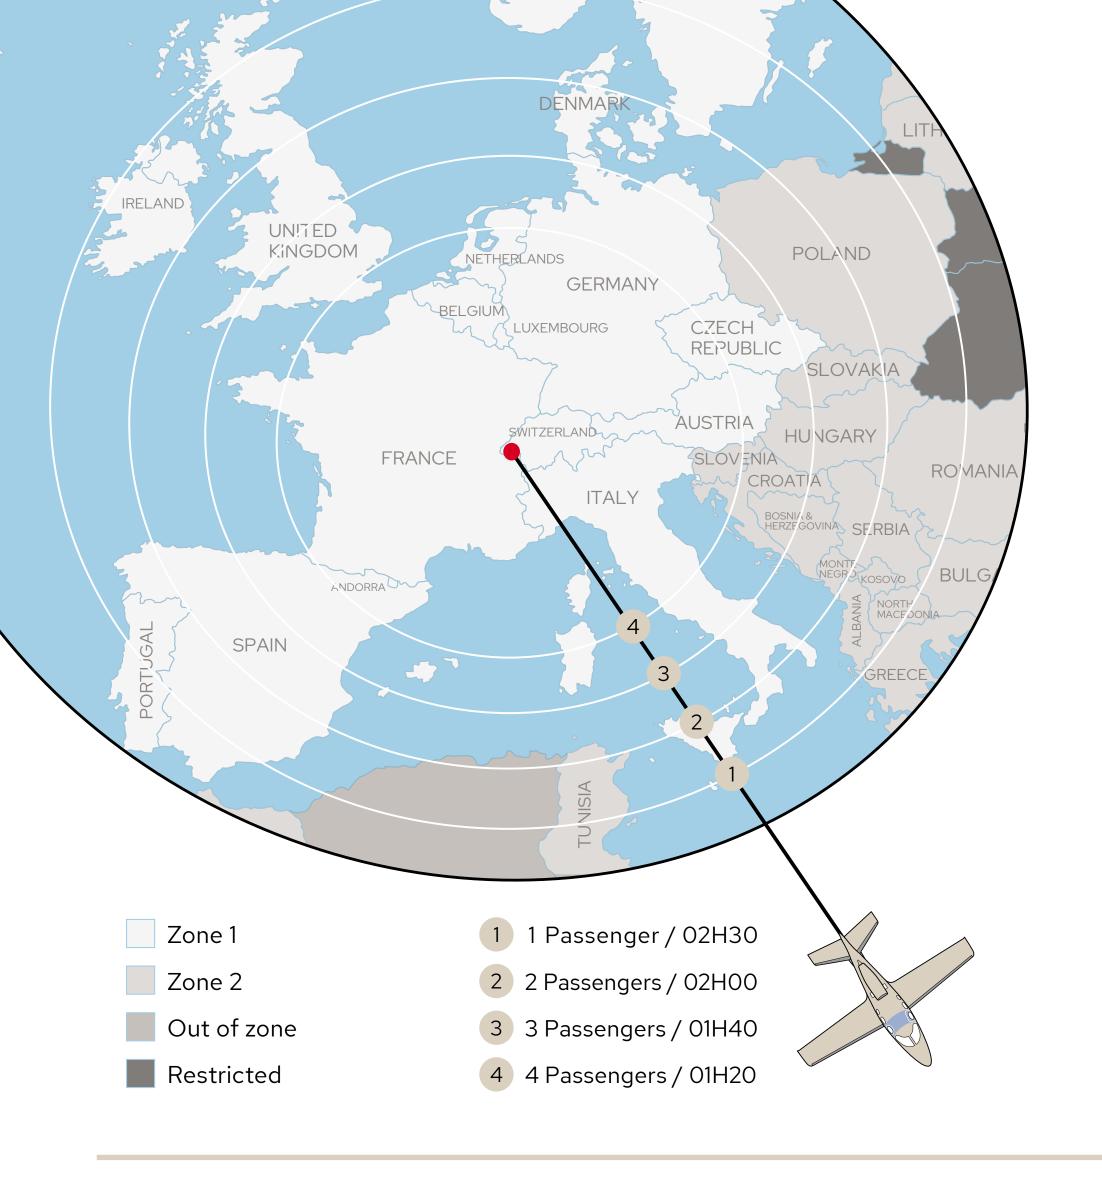

### CIRRUS SF50 JET

SINGLE PILOT OPERATION

CABIN
4,8 METERS 3

SEATS 4 SPEED 305 KNOTS / 565 KM/H

RANGE MAX (1 pilot/1 passenger)
950 NM / 1.760 KM

LANDING 900 METERS