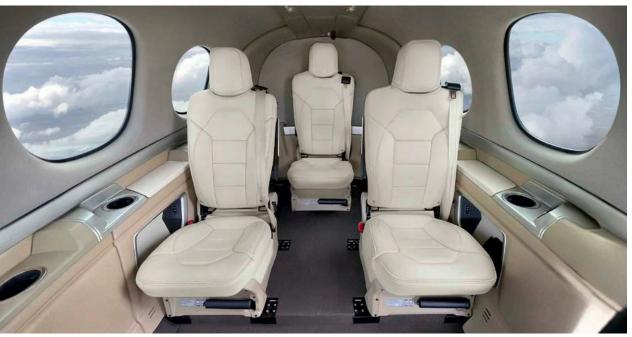

#### A UNIQUE CABIN

The Cirrus Jet cabin provides passengers with ample shoulder and head space.
Wide windows and modular seating add to the versatility and comfort of the cabin, accommodating 4 passengers.