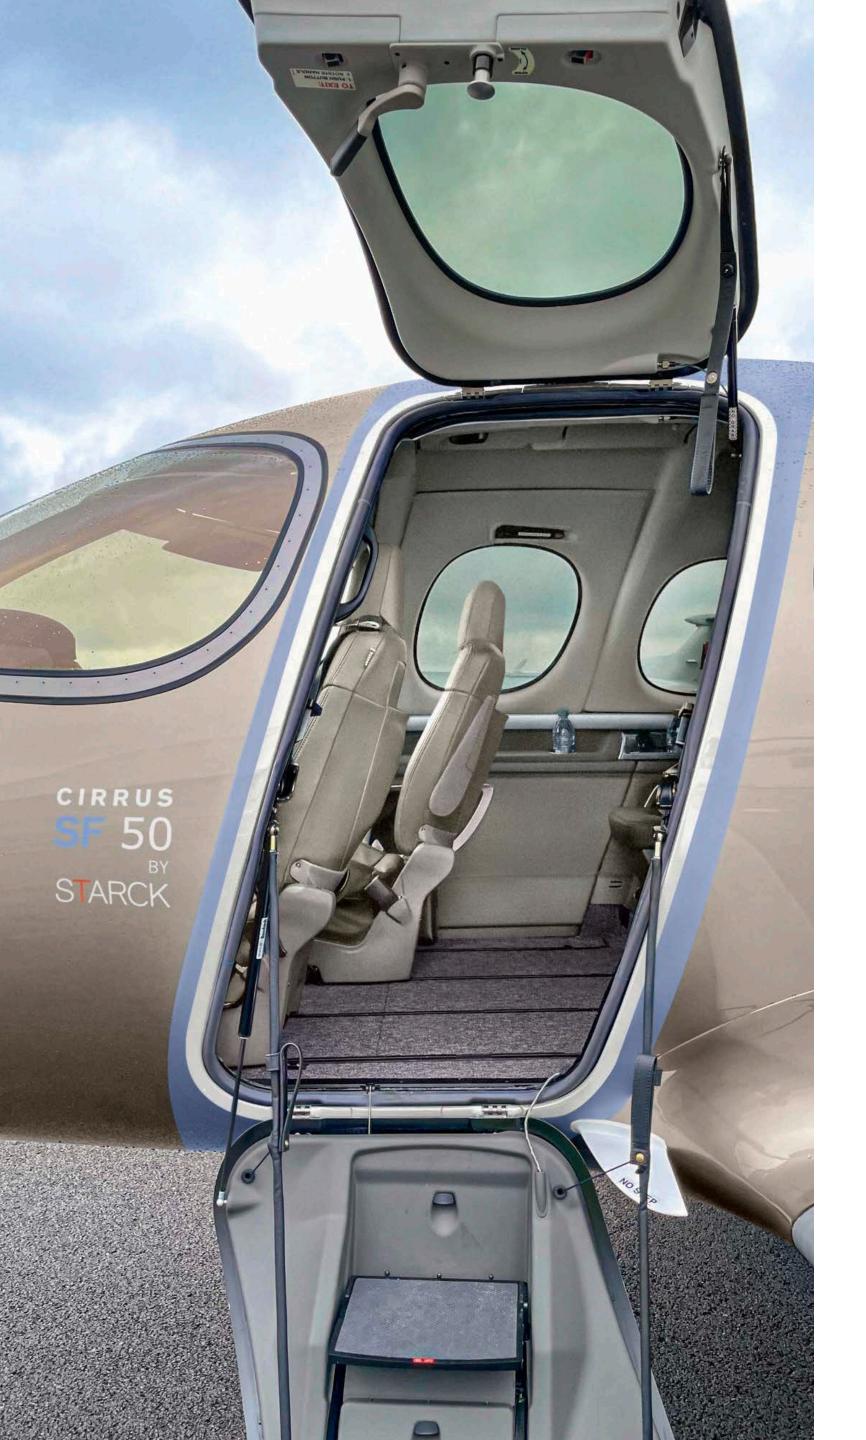

#### A UNIQUE CABIN

The Cirrus Jet cabin provides passengers with ample shoulder and head space.
Wide windows and modular seating add to the versatility and comfort of the cabin, accommodating 4 passengers.