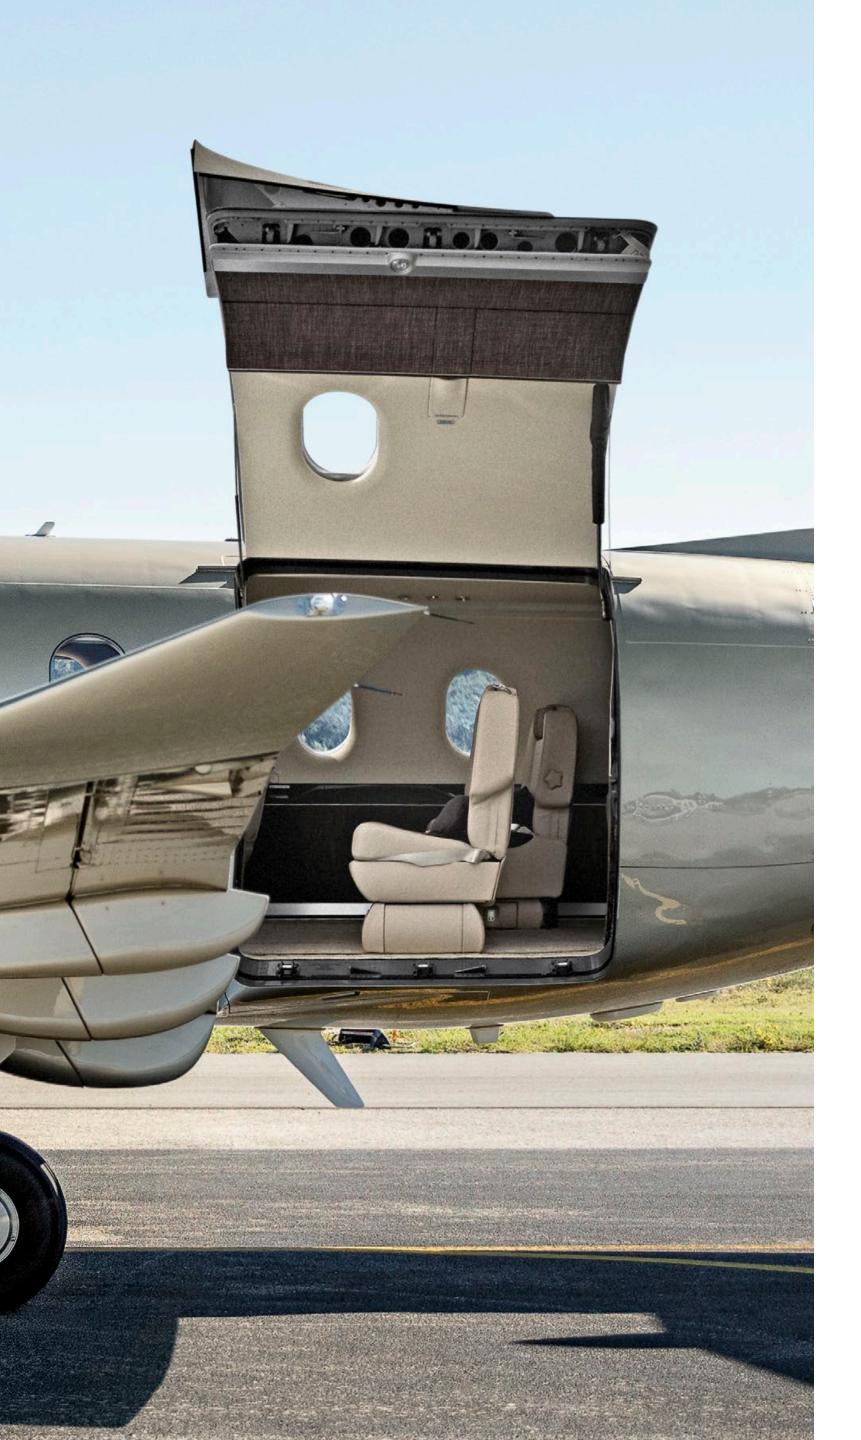

## A LARGE CARGO DOOR

Thanks to the rear
"Cargo" door measuring
1.35 m x 1.32 m, bulky
luggage such as golf
bags, skis and bicycles
can be taken on board.