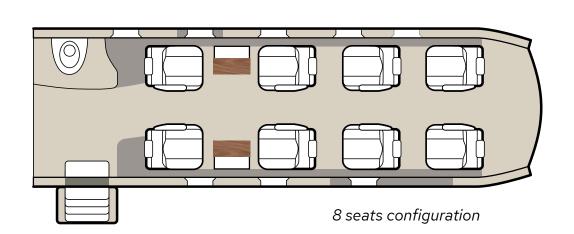

## A SPACIOUS CABIN

The PC-12 has a cabin two and a half times larger than a very light jet and comparable to mid-sized jets. It has 6 passenger seats in an executive layout and can be reconfigured at any time into an 8 seater.