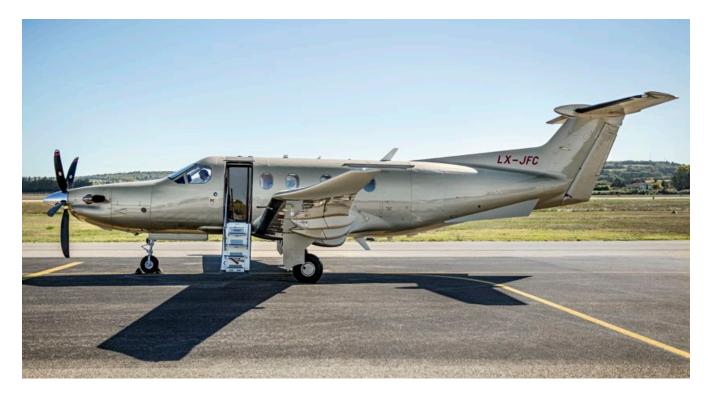

PILATUS PC-12

The magic plane

Tetfly

CABIN
9,3 METERS<sup>3</sup>

SEAIS 6-8 SPEED 290 KNOTS / 540 KM/H

RANGE MAX (2 pilots/1 pax) 1.350 NM / 2.500 KM LANDING 650 METERS

- 1 Availability of your aircraft is guaranteed
- 2 Invoiced based on occupied hours only
- 3 Access to 3 000+ airports and small airfields
- 4 No cancellation fees