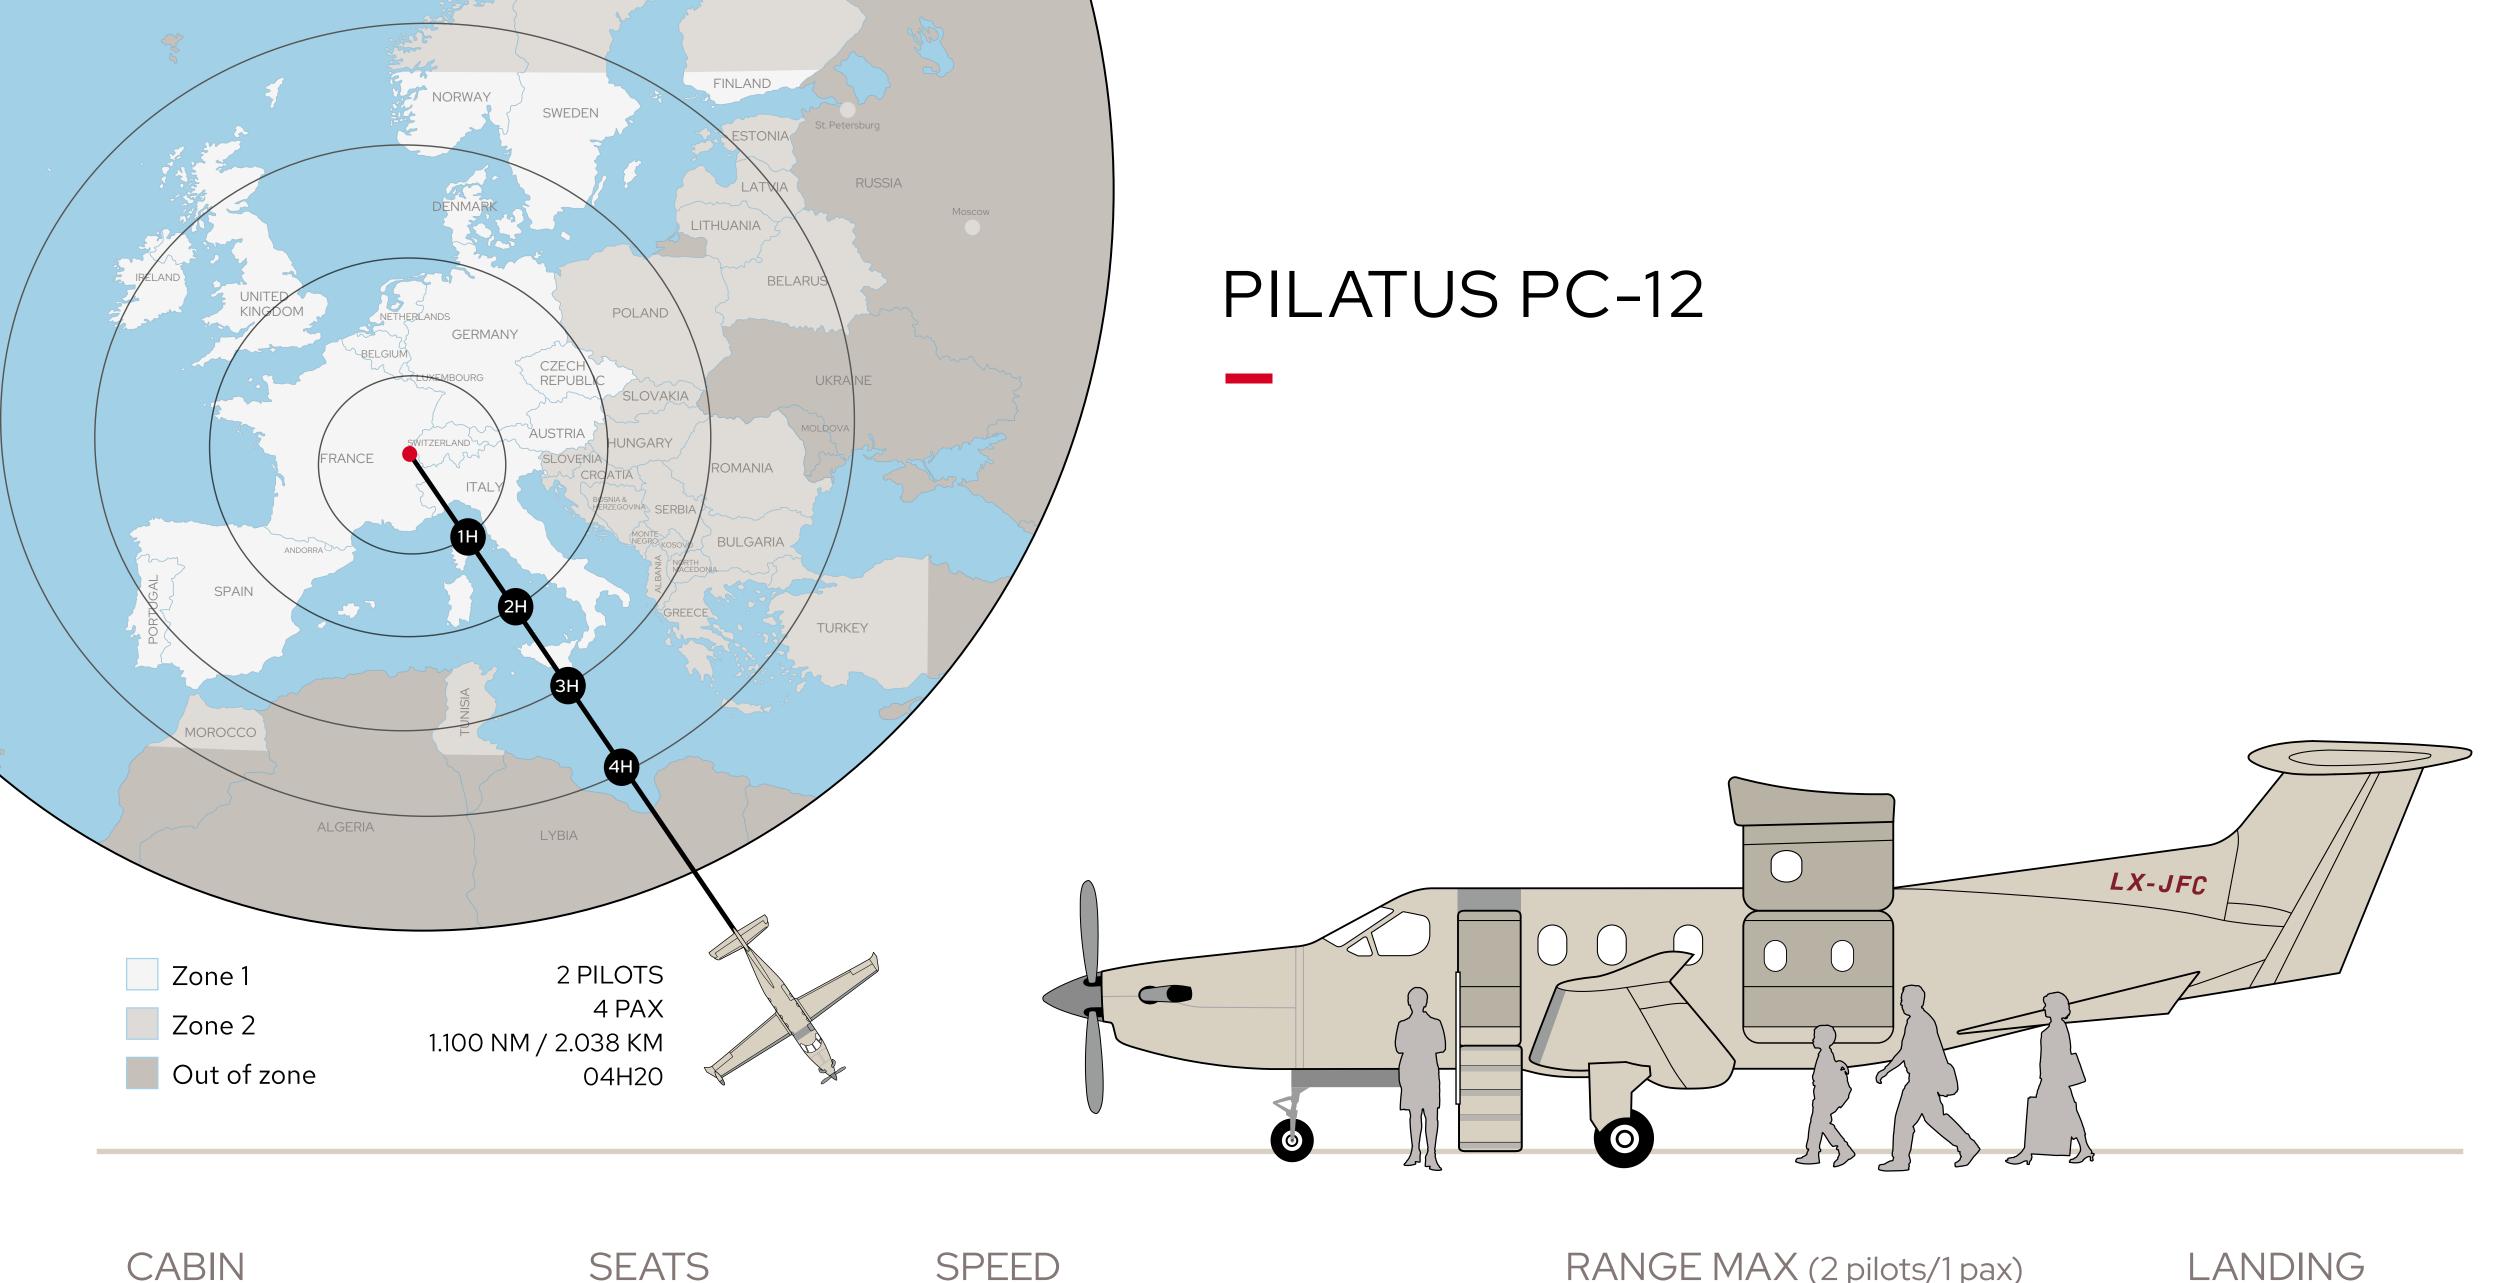

PILATUS PC-12

The magic plane

Tetfly





CABIN
9,3 METERS<sup>3</sup>

SEAIS 6-8 SPEED 290 KNOTS / 540 KM/H

RANGE MAX (2 pilots/1 pax) 1.350 NM / 2.500 KM LANDING 650 METERS









- 1 Availability of your aircraft is guaranteed
- 2 Invoiced based on occupied hours only
- 3 Access to 3 000+ airports and small airfields
- 4 No cancellation fees

## A SPACIOUS CABIN

The PC-12 has a cabin two and a half times larger than a very light jet and comparable to mid-sized jets. It has 6 passenger seats in an executive layout and can be reconfigured at any time into an 8 seater.

## A LARGE CARGO DOOR

Thanks to the rear
"Cargo" door measuring
1.35 m x 1.32 m, bulky
luggage such as golf
bags, skis and bicycles
can be taken on board.









## UNIQUENESS OF THE PC-12

RELIABLE

ECONOMICAL

VERSATILE

SPACIOUS

DISCREET

GREEN

LOW DE