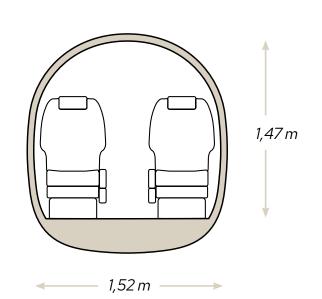

## A SPACIOUS CABIN

The PC-12 has a cabin two and a half times larger than a very light jet and comparable to mid-sized jets. It has 6 passenger seats in an executive layout and can be reconfigured at any time into an 8 seater.