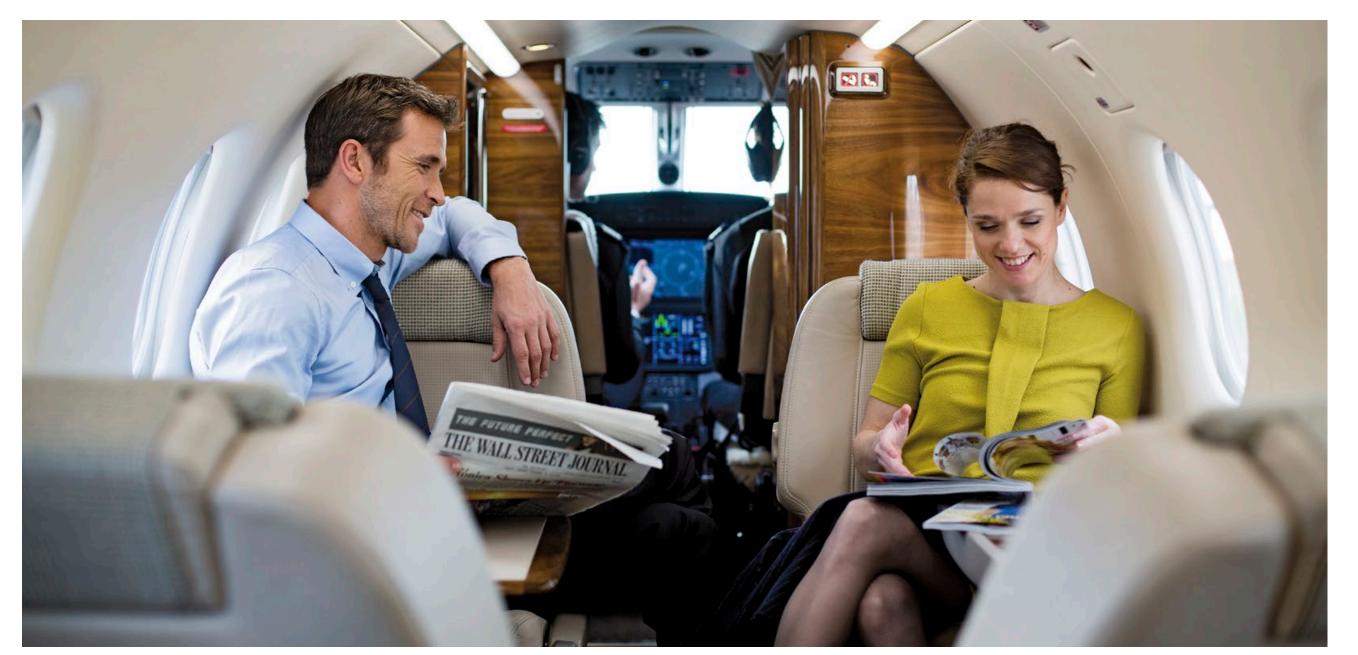

## A SPACIOUS CABIN

The PC-12 has a cabin two and a half times larger than a very light jet and comparable to mid-sized jets. It has 6 passenger seats in an executive layout and can be reconfigured at any time into an 8 seater.