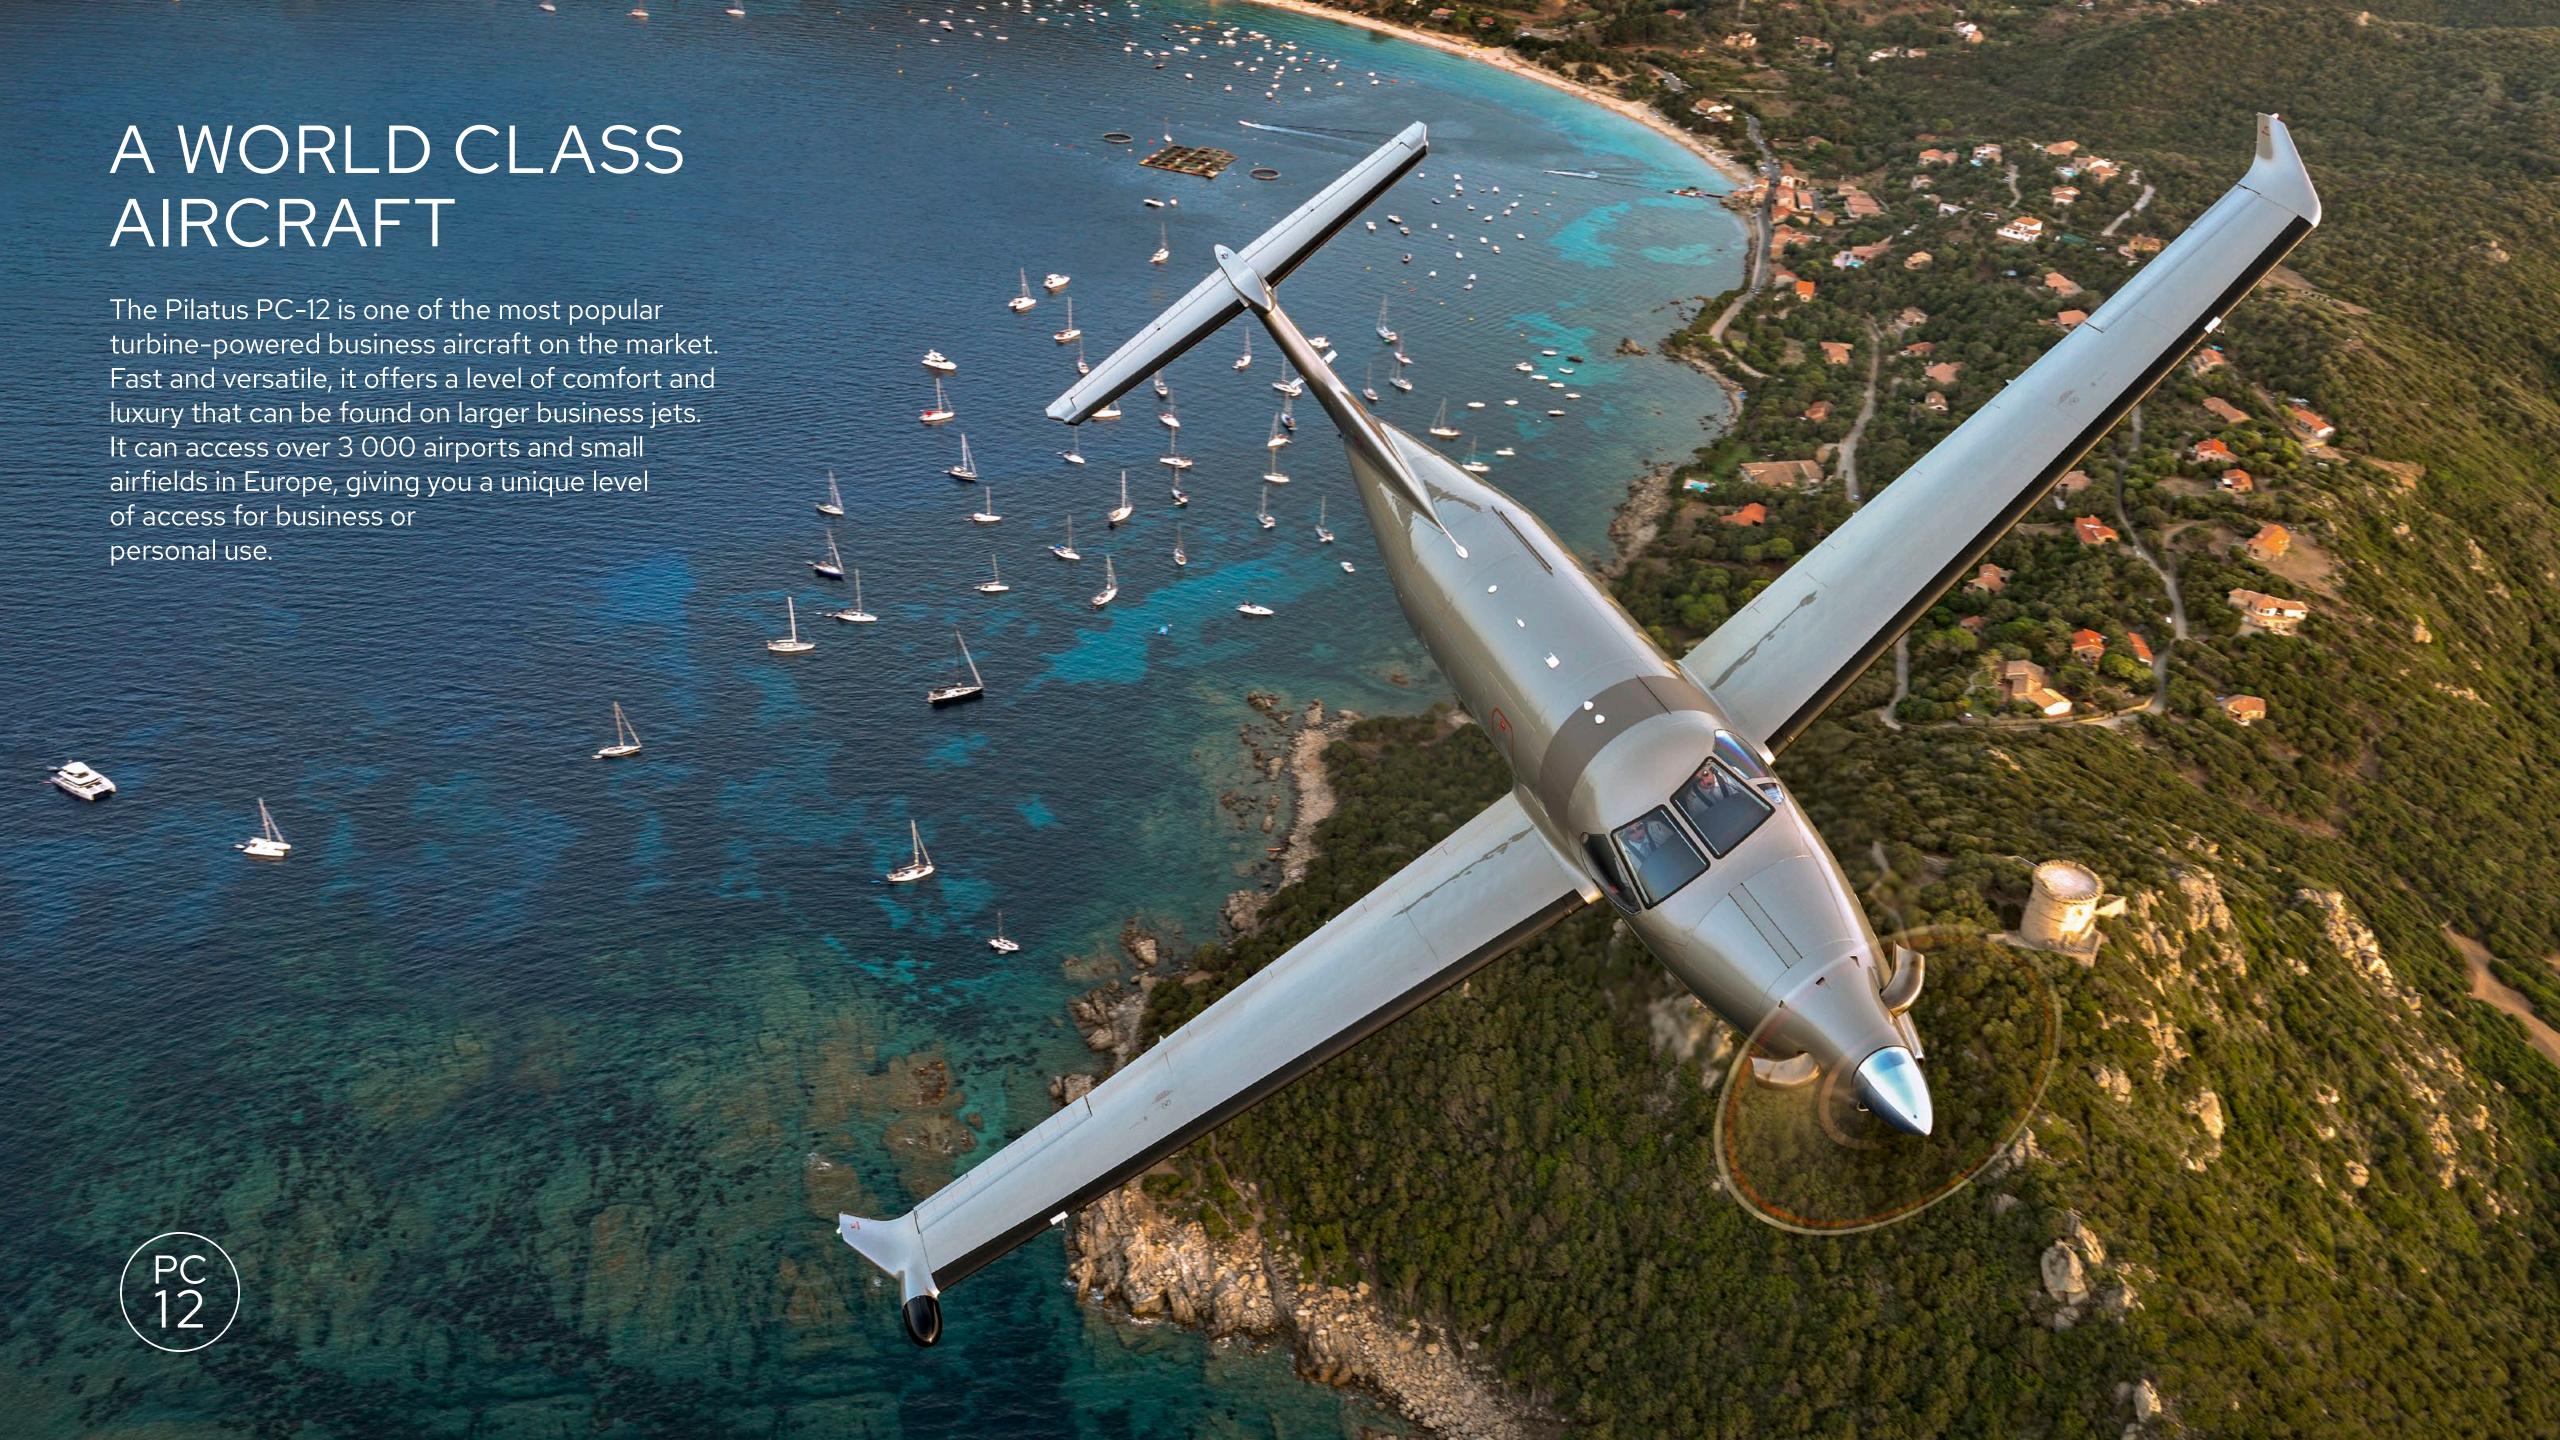

PILATUS PC-12

The magic plane

Tetfly





CABIN
9,3 METERS<sup>3</sup>

SEAIS 6-8 SPEED 290 KNOTS / 540 KM/H

RANGE MAX (2 pilots/1 pax) 1.350 NM / 2.500 KM LANDING 650 METERS









- 1 Availability of your aircraft is guaranteed
- 2 Invoiced based on occupied hours only
- 3 Access to 3 000+ airports and small airfields
- 4 No cancellation fees

## A SPACIOUS CABIN

The PC-12 has a cabin two and a half times larger than a very light jet and comparable to mid-sized jets. It has 6 passenger seats in an executive layout and can be reconfigured at any time into an 8 seater.

## A LARGE CARGO DOOR

Thanks to the rear
"Cargo" door measuring
1.35 m x 1.32 m, bulky
luggage such as golf
bags, skis and bicycles
can be taken on board.









## UNIQUENESS OF THE PC-12

RELIABLE

ECONOMICAL

VERSATILE

SPACIOUS

DISCREET

GREEN

LOW