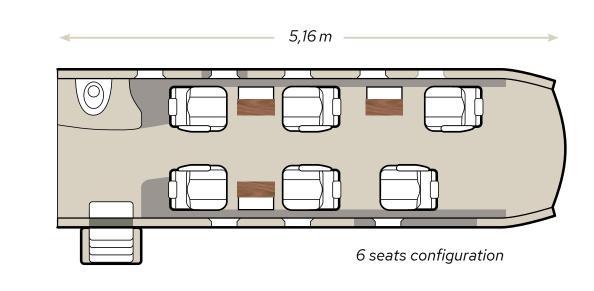

## A SPACIOUS CABIN

The PC-12 has a cabin two and a half times larger than a very light jet and comparable to mid-sized jets. It has 6 passenger seats in an executive layout and can be reconfigured at any time into an 8 seater.